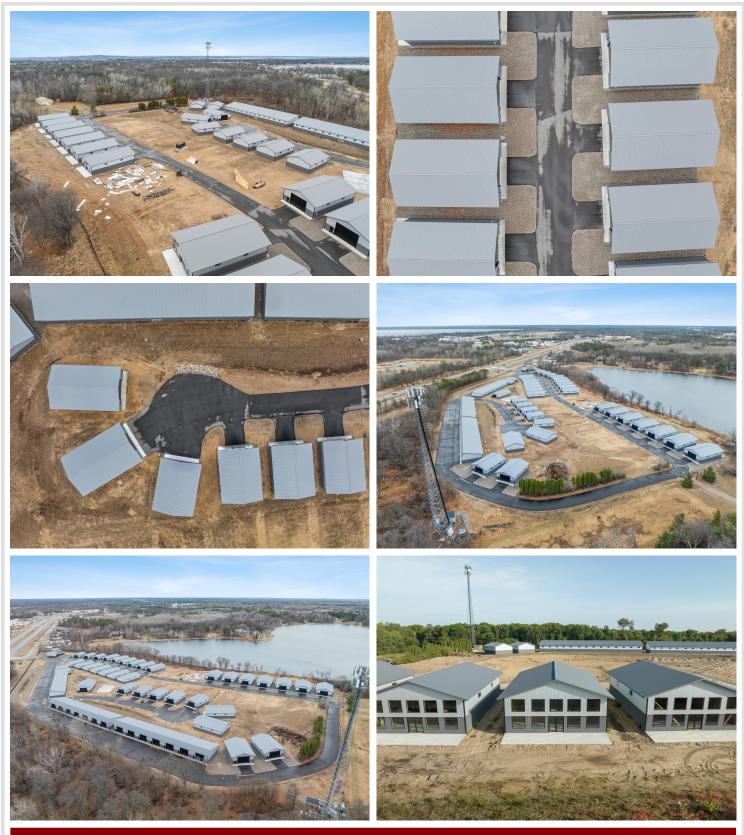

### **Description:**

Storage development in prime 371 North location just minutes from Gull lake and the surrounding Brainerd Lakes Area. Frame two by six construction, Plumbed for in floor heat, fourteen foot sidewalls, fourteen by twenty foot overhead doors, many units overlooking Hartley Lake, clubhouse with wash bay, snow and lawn care included in your association dues. Several sizes and prices available. Why rent storage when you can own?