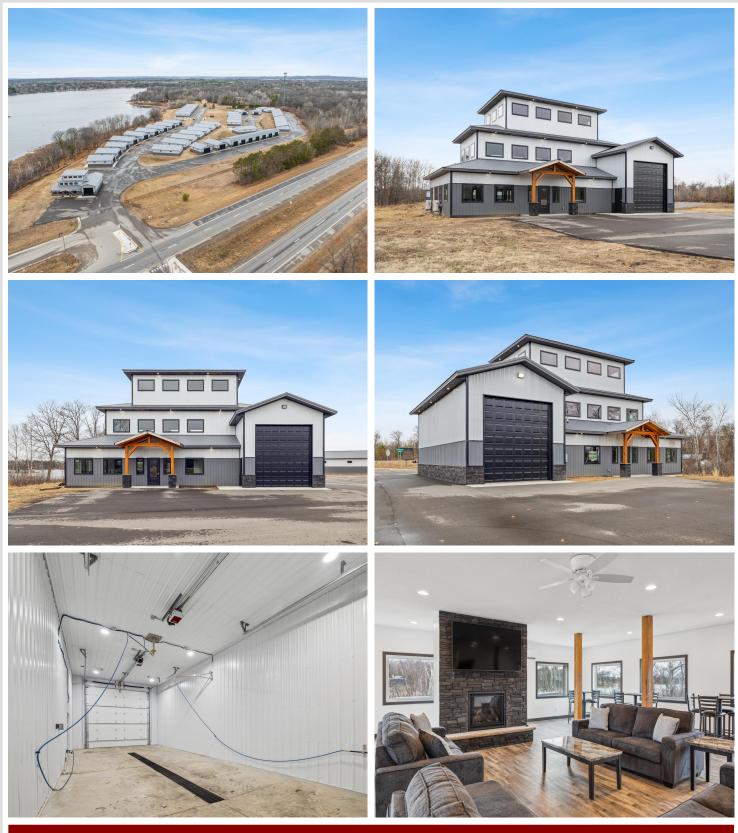

### **Description:**

Storage development in prime 371 North location just minutes from Gull lake and the surrounding Brainerd Lakes Area. Frame two by six construction, Plumbed for in floor heat, fourteen foot sidewalls, fourteen by twenty foot overhead doors, many units overlooking Hartley Lake, clubhouse with wash bay, snow and lawn care included in your association dues. Several sizes and prices available. Why rent storage when you can own?