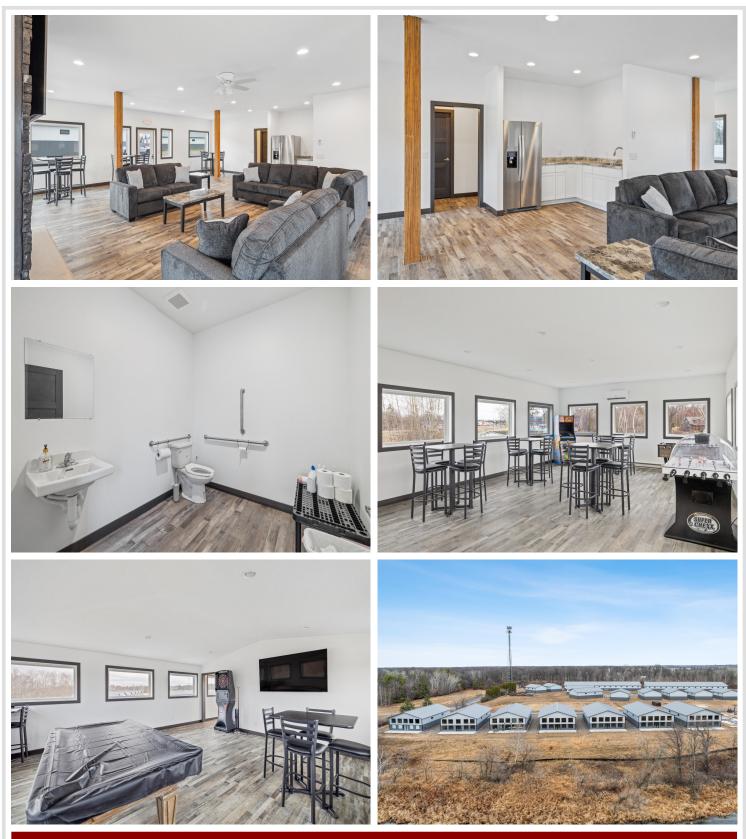

### **Description:**

Storage development in prime 371 North location just minutes from Gull lake and the surrounding Brainerd Lakes Area. Frame two by six construction, Plumbed for in floor heat, fourteen foot sidewalls, fourteen by twenty foot overhead doors, many units overlooking Hartley Lake, clubhouse with wash bay, snow and lawn care included in your association dues. Several sizes and prices available. Why rent storage when you can own?