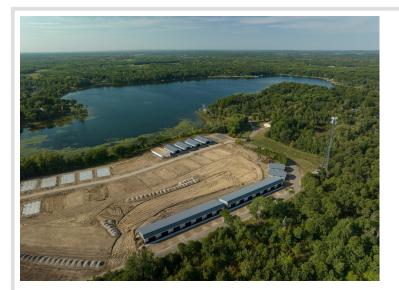

### **Description:**

Storage development in prime 371 North location just minutes from Gull lake and the surrounding Brainerd Lakes Area. Frame two by six construction, Plumbed for in floor heat, fourteen foot sidewalls, fourteen by twenty foot overhead doors, many units overlooking Hartley Lake, clubhouse with wash bay, snow and lawn care included in your association dues. Several sizes and prices available. Why rent storage when you can own?