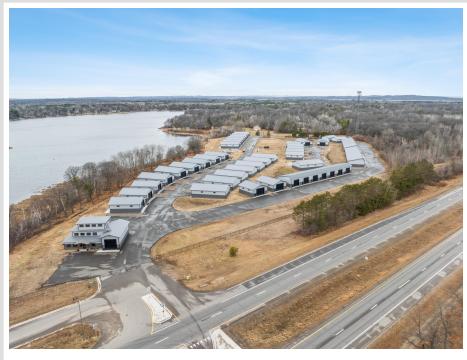

### **Description:**

Storage development in prime 371 North location just minutes from Gull lake and the surrounding Brainerd Lakes Area. Frame two by six construction, Plumbed for in floor heat, fourteen foot sidewalls, fourteen by twenty foot overhead doors, many units overlooking Hartley Lake, clubhouse with wash bay, snow and lawn care included in your association dues. Several sizes and prices available. Why rent storage when you can own?