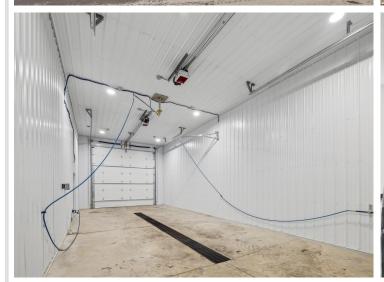

## **Description:**

Storage development in prime 371 North location just minutes from Gull lake and the surrounding Brainerd Lakes Area. Frame two by six construction, Plumbed for in floor heat, fourteen foot sidewalls, fourteen by twenty foot overhead doors, many units overlooking Hartley Lake, clubhouse with wash bay, snow and lawn care included in your association dues. Several sizes and prices available. Why rent storage when you can own?