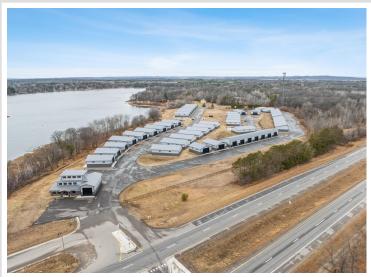

## **Description:**

Storage development in prime 371 North location just minutes from Gull lake and the surrounding Brainerd Lakes Area. Frame two by six construction, Plumbed for in floor heat, fourteen foot sidewalls, fourteen by twenty foot overhead doors, many units overlooking Hartley Lake, clubhouse with wash bay, snow and lawn care included in your association dues. Several sizes and prices available. Why rent storage when you can own?

## **Additional Details:**

Lot Acres 17.97
Lot Dimensions 40x64
School District 181

Taxes (unreported)
Taxes with Assessments (unreported)

Tax Year 2023