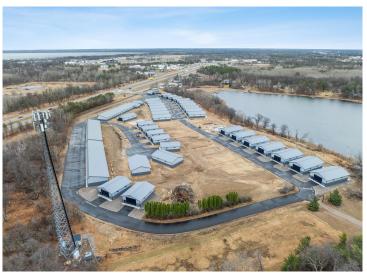

## **Description:**

Storage development in prime 371 North location just minutes from Gull lake and the surrounding Brainerd Lakes Area. Frame two by six construction, Plumbed for in floor heat, fourteen foot sidewalls, fourteen by twenty foot overhead doors, many units overlooking Hartley Lake, clubhouse with wash bay, snow and lawn care included in your association dues. Several sizes and prices available. Why rent storage when you can own?