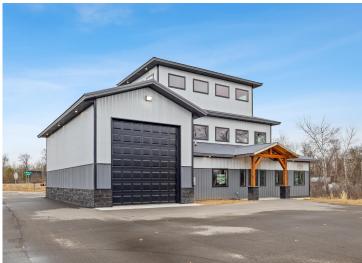

## **Description:**

Storage development in prime 371 North location just minutes from Gull lake and the surrounding Brainerd Lakes Area. Frame two by six construction, Plumbed for in floor heat, fourteen foot sidewalls, fourteen by twenty foot overhead doors, many units overlooking Hartley Lake, clubhouse with wash bay, snow and lawn care included in your association dues. Several sizes and prices available. Why rent storage when you can own?