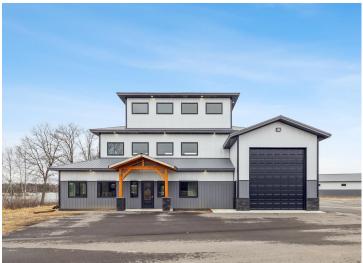

## **Description:**

Storage development in prime 371 North location just minutes from Gull lake and the surrounding Brainerd Lakes Area. Frame two by six construction, Plumbed for in floor heat, fourteen foot sidewalls, fourteen by twenty foot overhead doors, many units overlooking Hartley Lake, clubhouse with wash bay, snow and lawn care included in your association dues. Several sizes and prices available. Why rent storage when you can own?