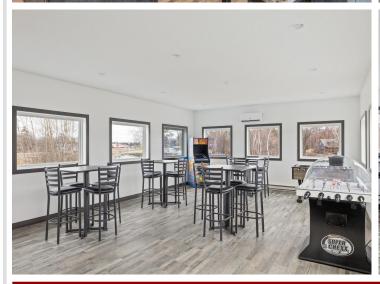

## **Description:**

Storage development in prime 371 North location just minutes from Gull lake and the surrounding Brainerd Lakes Area. Frame two by six construction, Plumbed for in floor heat, fourteen foot sidewalls, fourteen by twenty foot overhead doors, many units overlooking Hartley Lake, clubhouse with wash bay, snow and lawn care included in your association dues. Several sizes and prices available. Why rent storage when you can own?