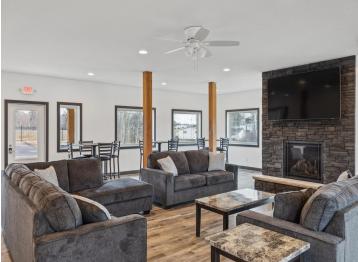

## **Description:**

Storage development in prime 371 North location just minutes from Gull lake and the surrounding Brainerd Lakes Area. Frame two by six construction, Plumbed for in floor heat, fourteen foot sidewalls, fourteen by twenty foot overhead doors, many units overlooking Hartley Lake, clubhouse with wash bay, snow and lawn care included in your association dues. Several sizes and prices available. Why rent storage when you can own?