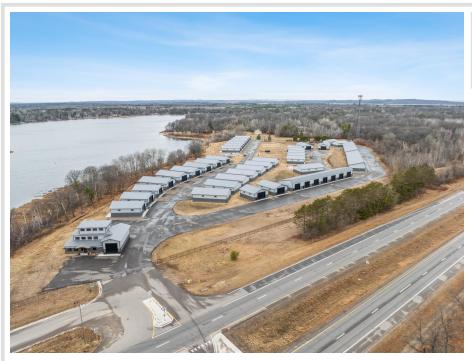

## **Description:**

Storage development in prime 371 North location just minutes from Gull lake and the surrounding Brainerd Lakes Area. Frame two by six construction, Plumbed for in floor heat, fourteen foot sidewalls, fourteen by twenty foot overhead doors, many units overlooking Hartley Lake, clubhouse with wash bay, snow and lawn care included in your association dues. Several sizes and prices available. Why rent storage when you can own?

## **Additional Details:**

Lot Acres 17.97
Lot Dimensions 40x64
School District 181

Taxes (unreported)
Taxes with Assessments (unreported)

Tax Year 2023