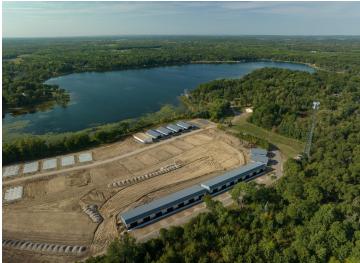

## **Description:**

Storage development in prime 371 North location just minutes from Gull lake and the surrounding Brainerd Lakes Area. Frame two by six construction, Plumbed for in floor heat, fourteen foot sidewalls, fourteen by twenty foot overhead doors, many units overlooking Hartley Lake, clubhouse with wash bay, snow and lawn care included in your association dues. Several sizes and prices available. Why rent storage when you can own?