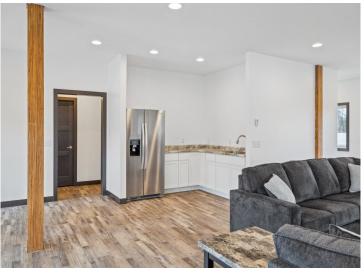

## **Description:**

Storage development in prime 371 North location just minutes from Gull lake and the surrounding Brainerd Lakes Area. Frame two by six construction, Plumbed for in floor heat, fourteen foot sidewalls, fourteen by twenty foot overhead doors, many units overlooking Hartley Lake, clubhouse with wash bay, snow and lawn care included in your association dues. Several sizes and prices available. Why rent storage when you can own?