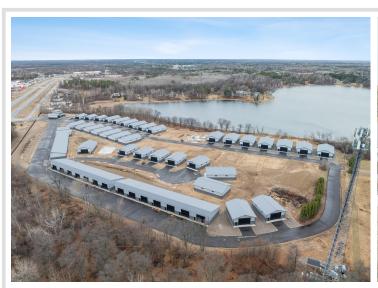

## **Description:**

Storage development in prime 371 North location just minutes from Gull lake and the surrounding Brainerd Lakes Area. Frame two by six construction, Plumbed for in floor heat, fourteen foot sidewalls, fourteen by twenty foot overhead doors, many units overlooking Hartley Lake, clubhouse with wash bay, snow and lawn care included in your association dues. Several sizes and prices available. Why rent storage when you can own?