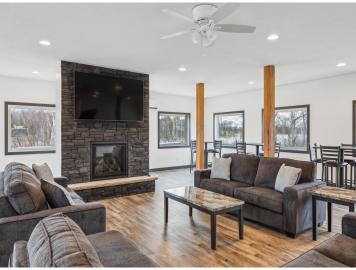

## **Description:**

Storage development in prime 371 North location just minutes from Gull lake and the surrounding Brainerd Lakes Area. Frame two by six construction, Plumbed for in floor heat, fourteen foot sidewalls, fourteen by twenty foot overhead doors, many units overlooking Hartley Lake, clubhouse with wash bay, snow and lawn care included in your association dues. Several sizes and prices available. Why rent storage when you can own?