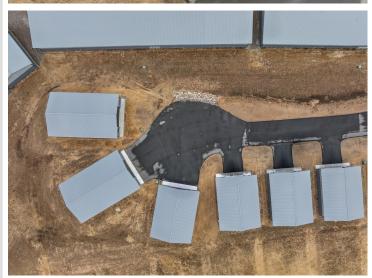

## **Description:**

Storage development in prime 371 North location just minutes from Gull lake and the surrounding Brainerd Lakes Area. Frame two by six construction, Plumbed for in floor heat, fourteen foot sidewalls, fourteen by twenty foot overhead doors, many units overlooking Hartley Lake, clubhouse with wash bay, snow and lawn care included in your association dues. Several sizes and prices available. Why rent storage when you can own?