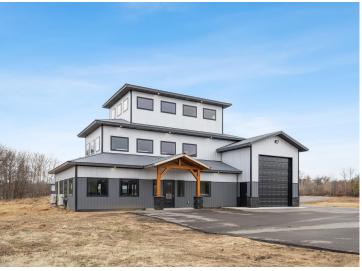

## **Description:**

Storage development in prime 371 North location just minutes from Gull lake and the surrounding Brainerd Lakes Area. Frame two by six construction, Plumbed for in floor heat, fourteen foot sidewalls, fourteen by twenty foot overhead doors, many units overlooking Hartley Lake, clubhouse with wash bay, snow and lawn care included in your association dues. Several sizes and prices available. Why rent storage when you can own?