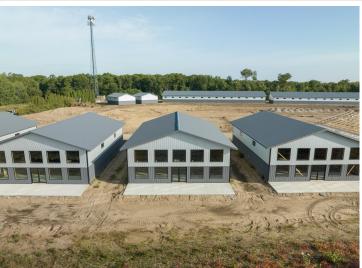

## **Description:**

Storage development in prime 371 North location just minutes from Gull lake and the surrounding Brainerd Lakes Area. Frame two by six construction, Plumbed for in floor heat, fourteen foot sidewalls, fourteen by twenty foot overhead doors, many units overlooking Hartley Lake, clubhouse with wash bay, snow and lawn care included in your association dues. Several sizes and prices available. Why rent storage when you can own?