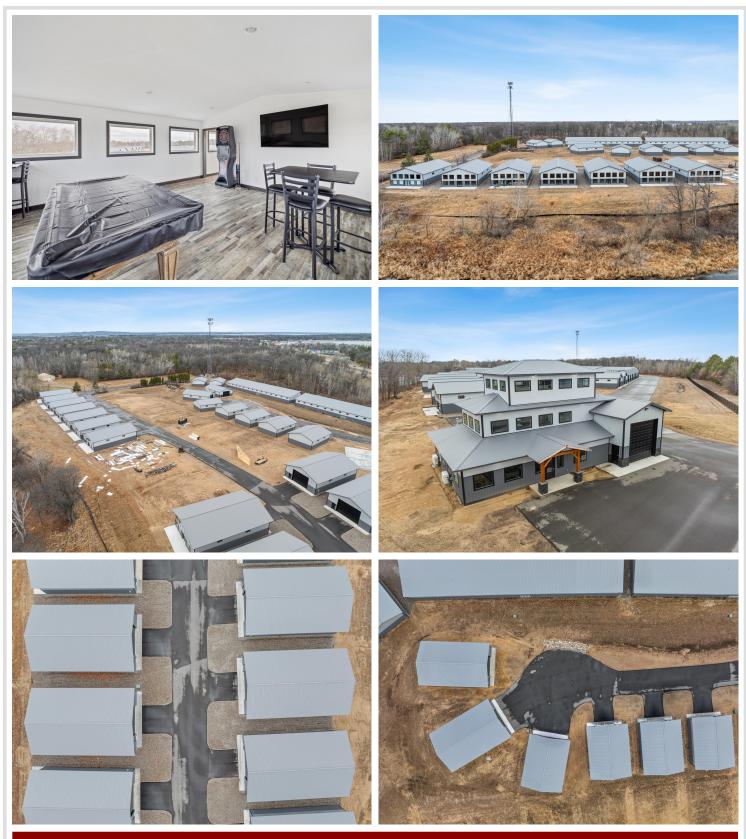

### **Description:**

Storage development in prime 371 North location just minutes from Gull lake and the surrounding Brainerd Lakes Area. Frame two by six construction, Plumbed for in floor heat, fourteen foot sidewalls, fourteen by twenty foot overhead doors, many units overlooking Hartley Lake, clubhouse with wash bay, snow and lawn care included in your association dues. Several sizes and prices available. Why rent storage when you can own?