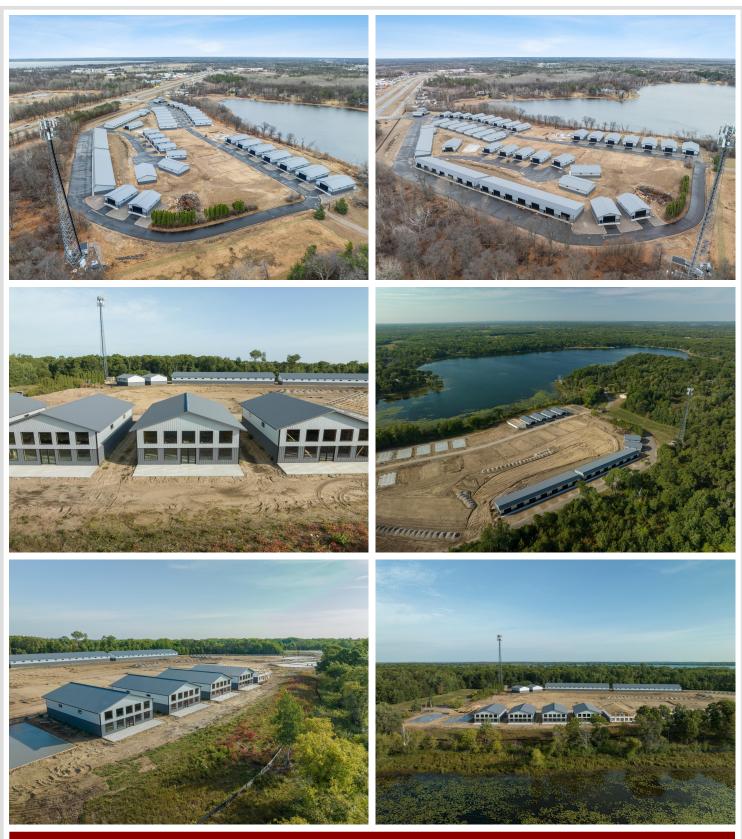

### **Description:**

Storage development in prime 371 North location just minutes from Gull lake and the surrounding Brainerd Lakes Area. Frame two by six construction, Plumbed for in floor heat, fourteen foot sidewalls, fourteen by twenty foot overhead doors, many units overlooking Hartley Lake, clubhouse with wash bay, snow and lawn care included in your association dues. Several sizes and prices available. Why rent storage when you can own?