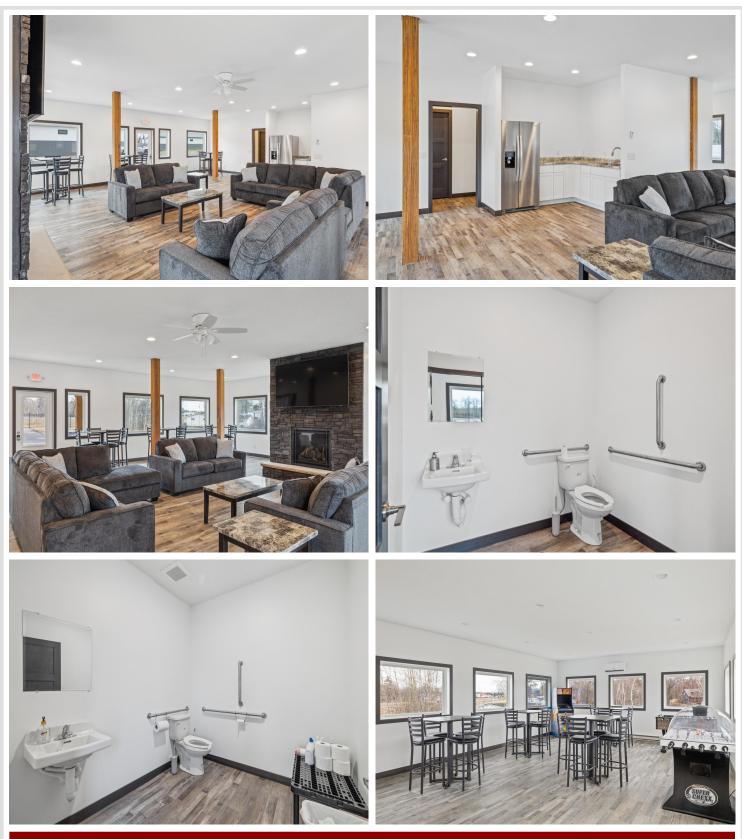

### **Description:**

Storage development in prime 371 North location just minutes from Gull lake and the surrounding Brainerd Lakes Area. Frame two by six construction, Plumbed for in floor heat, fourteen foot sidewalls, fourteen by twenty foot overhead doors, many units overlooking Hartley Lake, clubhouse with wash bay, snow and lawn care included in your association dues. Several sizes and prices available. Why rent storage when you can own?