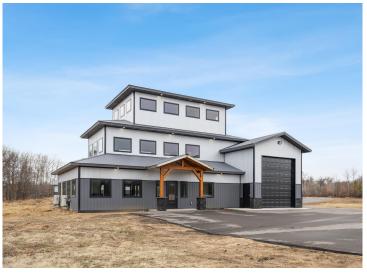

## **Description:**

Storage development in prime 371 North location just minutes from Gull lake and the surrounding Brainerd Lakes Area. Frame two by six construction, Plumbed for in floor heat, fourteen foot sidewalls, fourteen by twenty foot overhead doors, many units overlooking Hartley Lake, clubhouse with wash bay, snow and lawn care included in your association dues. Several sizes and prices available. Why rent storage when you can own?