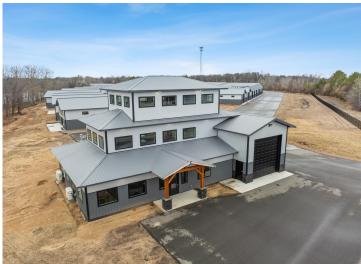

## **Description:**

Storage development in prime 371 North location just minutes from Gull lake and the surrounding Brainerd Lakes Area. Frame two by six construction, Plumbed for in floor heat, fourteen foot sidewalls, fourteen by twenty foot overhead doors, many units overlooking Hartley Lake, clubhouse with wash bay, snow and lawn care included in your association dues. Several sizes and prices available. Why rent storage when you can own?