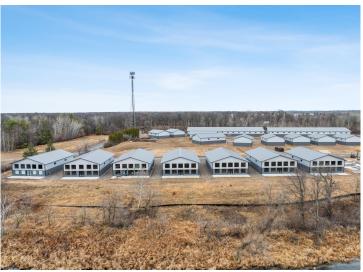

MLS 6433048 Land

\$179,900

17.97 Acres
Plat Designed

4440 Brady Blvd. Brainerd MN 56401

Status: Active

## **Description:**

Storage development in prime 371 North location just minutes from Gull lake and the surrounding Brainerd Lakes Area. Frame two by six construction, Plumbed for in floor heat, fourteen foot sidewalls, fourteen by twenty foot overhead doors, many units overlooking Hartley Lake, clubhouse with wash bay, snow and lawn care included in your association dues. Several sizes and prices available. Why rent storage when you can own?