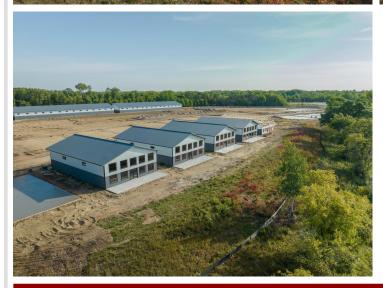

## **Description:**

Storage development in prime 371 North location just minutes from Gull lake and the surrounding Brainerd Lakes Area. Frame two by six construction, Plumbed for in floor heat, fourteen foot sidewalls, fourteen by twenty foot overhead doors, many units overlooking Hartley Lake, clubhouse with wash bay, snow and lawn care included in your association dues. Several sizes and prices available. Why rent storage when you can own?