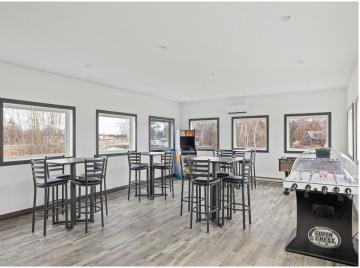

## **Description:**

Storage development in prime 371 North location just minutes from Gull lake and the surrounding Brainerd Lakes Area. Frame two by six construction, Plumbed for in floor heat, fourteen foot sidewalls, fourteen by twenty foot overhead doors, many units overlooking Hartley Lake, clubhouse with wash bay, snow and lawn care included in your association dues. Several sizes and prices available. Why rent storage when you can own?