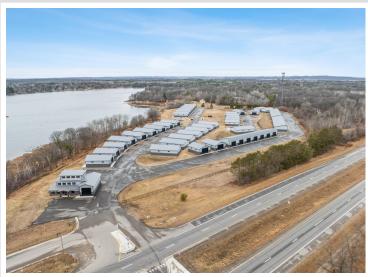

## **Description:**

Storage development in prime 371 North location just minutes from Gull lake and the surrounding Brainerd Lakes Area. Frame two by six construction, Plumbed for in floor heat, fourteen foot sidewalls, fourteen by twenty foot overhead doors, many units overlooking Hartley Lake, clubhouse with wash bay, snow and lawn care included in your association dues. Several sizes and prices available. Why rent storage when you can own?

## **Additional Details:**

Lot Acres 17.97
Lot Dimensions 40x64
School District 181

Taxes (unreported)
Taxes with Assessments (unreported)

Tax Year 2023