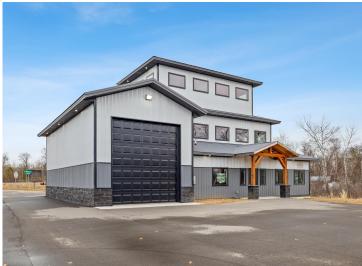

## **Description:**

Storage development in prime 371 North location just minutes from Gull lake and the surrounding Brainerd Lakes Area. Frame two by six construction, Plumbed for in floor heat, fourteen foot sidewalls, fourteen by twenty foot overhead doors, many units overlooking Hartley Lake, clubhouse with wash bay, snow and lawn care included in your association dues. Several sizes and prices available. Why rent storage when you can own?