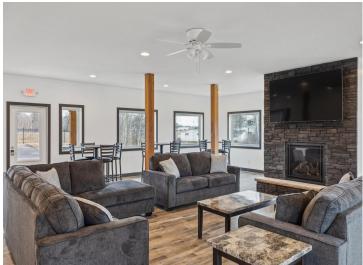

## **Description:**

Storage development in prime 371 North location just minutes from Gull lake and the surrounding Brainerd Lakes Area. Frame two by six construction, Plumbed for in floor heat, fourteen foot sidewalls, fourteen by twenty foot overhead doors, many units overlooking Hartley Lake, clubhouse with wash bay, snow and lawn care included in your association dues. Several sizes and prices available. Why rent storage when you can own?