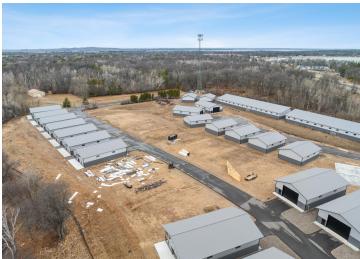

MLS 6433048 Land

\$179,900

17.97 Acres
Plat Designed

4440 Brady Blvd. Brainerd MN 56401

Status: Active

## **Description:**

Storage development in prime 371 North location just minutes from Gull lake and the surrounding Brainerd Lakes Area. Frame two by six construction, Plumbed for in floor heat, fourteen foot sidewalls, fourteen by twenty foot overhead doors, many units overlooking Hartley Lake, clubhouse with wash bay, snow and lawn care included in your association dues. Several sizes and prices available. Why rent storage when you can own?