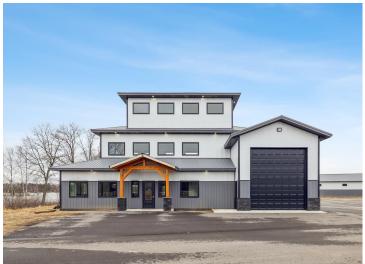

## **Description:**

Storage development in prime 371 North location just minutes from Gull lake and the surrounding Brainerd Lakes Area. Frame two by six construction, Plumbed for in floor heat, fourteen foot sidewalls, fourteen by twenty foot overhead doors, many units overlooking Hartley Lake, clubhouse with wash bay, snow and lawn care included in your association dues. Several sizes and prices available. Why rent storage when you can own?