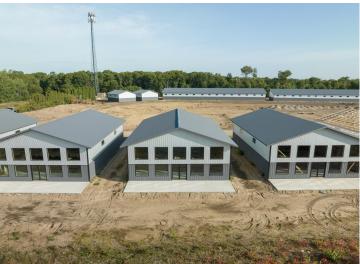

## **Description:**

Storage development in prime 371 North location just minutes from Gull lake and the surrounding Brainerd Lakes Area. Frame two by six construction, Plumbed for in floor heat, fourteen foot sidewalls, fourteen by twenty foot overhead doors, many units overlooking Hartley Lake, clubhouse with wash bay, snow and lawn care included in your association dues. Several sizes and prices available. Why rent storage when you can own?