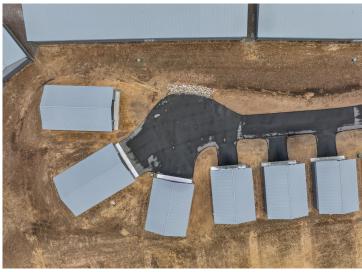

## **Description:**

Storage development in prime 371 North location just minutes from Gull lake and the surrounding Brainerd Lakes Area. Frame two by six construction, Plumbed for in floor heat, fourteen foot sidewalls, fourteen by twenty foot overhead doors, many units overlooking Hartley Lake, clubhouse with wash bay, snow and lawn care included in your association dues. Several sizes and prices available. Why rent storage when you can own?