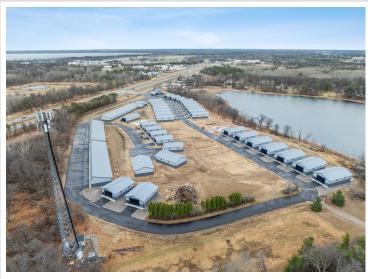

## **Description:**

Storage development in prime 371 North location just minutes from Gull lake and the surrounding Brainerd Lakes Area. Frame two by six construction, Plumbed for in floor heat, fourteen foot sidewalls, fourteen by twenty foot overhead doors, many units overlooking Hartley Lake, clubhouse with wash bay, snow and lawn care included in your association dues. Several sizes and prices available. Why rent storage when you can own?