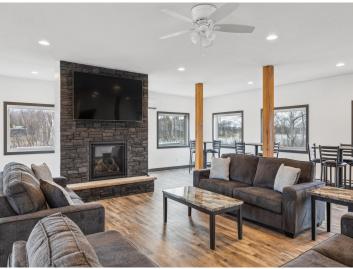

## **Description:**

Storage development in prime 371 North location just minutes from Gull lake and the surrounding Brainerd Lakes Area. Frame two by six construction, Plumbed for in floor heat, fourteen foot sidewalls, fourteen by twenty foot overhead doors, many units overlooking Hartley Lake, clubhouse with wash bay, snow and lawn care included in your association dues. Several sizes and prices available. Why rent storage when you can own?