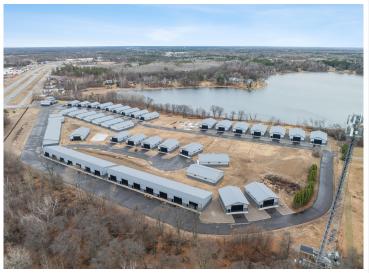

## **Description:**

Storage development in prime 371 North location just minutes from Gull lake and the surrounding Brainerd Lakes Area. Frame two by six construction, Plumbed for in floor heat, fourteen foot sidewalls, fourteen by twenty foot overhead doors, many units overlooking Hartley Lake, clubhouse with wash bay, snow and lawn care included in your association dues. Several sizes and prices available. Why rent storage when you can own?