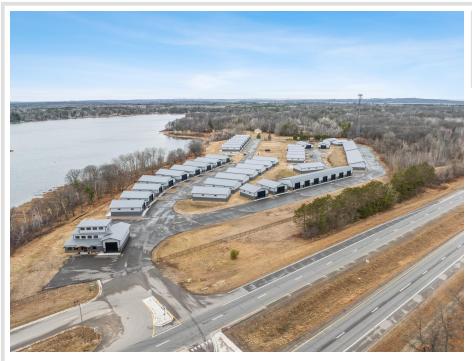

## **Description:**

Storage development in prime 371 North location just minutes from Gull lake and the surrounding Brainerd Lakes Area. Frame two by six construction, Plumbed for in floor heat, fourteen foot sidewalls, fourteen by twenty foot overhead doors, many units overlooking Hartley Lake, clubhouse with wash bay, snow and lawn care included in your association dues. Several sizes and prices available. Why rent storage when you can own?

## **Additional Details:**

Lot Acres 17.97
Lot Dimensions 40x64
School District 181

Taxes (unreported)
Taxes with Assessments (unreported)

Tax Year 2023