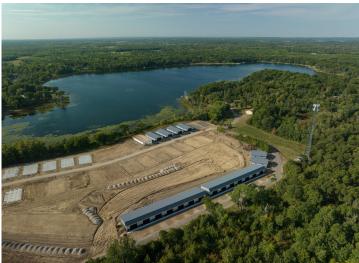

## **Description:**

Storage development in prime 371 North location just minutes from Gull lake and the surrounding Brainerd Lakes Area. Frame two by six construction, Plumbed for in floor heat, fourteen foot sidewalls, fourteen by twenty foot overhead doors, many units overlooking Hartley Lake, clubhouse with wash bay, snow and lawn care included in your association dues. Several sizes and prices available. Why rent storage when you can own?