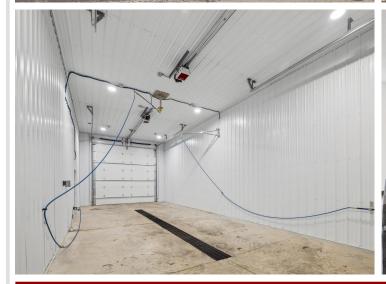

## **Description:**

Storage development in prime 371 North location just minutes from Gull lake and the surrounding Brainerd Lakes Area. Frame two by six construction, Plumbed for in floor heat, fourteen foot sidewalls, fourteen by twenty foot overhead doors, many units overlooking Hartley Lake, clubhouse with wash bay, snow and lawn care included in your association dues. Several sizes and prices available. Why rent storage when you can own?