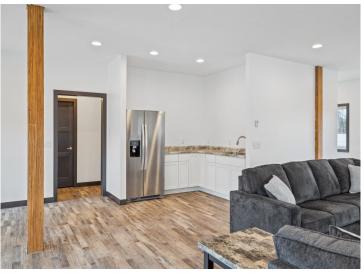

## **Description:**

Storage development in prime 371 North location just minutes from Gull lake and the surrounding Brainerd Lakes Area. Frame two by six construction, Plumbed for in floor heat, fourteen foot sidewalls, fourteen by twenty foot overhead doors, many units overlooking Hartley Lake, clubhouse with wash bay, snow and lawn care included in your association dues. Several sizes and prices available. Why rent storage when you can own?