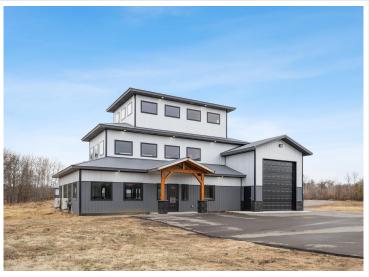

## **Description:**

Storage development in prime 371 North location just minutes from Gull lake and the surrounding Brainerd Lakes Area. Frame two by six construction, Plumbed for in floor heat, fourteen foot sidewalls, fourteen by twenty foot overhead doors, many units overlooking Hartley Lake, clubhouse with wash bay, snow and lawn care included in your association dues. Several sizes and prices available. Why rent storage when you can own?