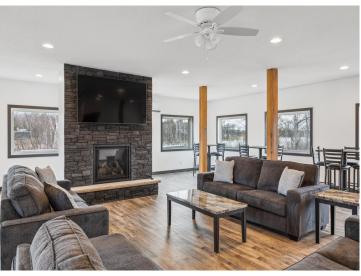

## **Description:**

Storage development in prime 371 North location just minutes from Gull lake and the surrounding Brainerd Lakes Area. Frame two by six construction, Plumbed for in floor heat, fourteen foot sidewalls, fourteen by twenty foot overhead doors, many units overlooking Hartley Lake, clubhouse with wash bay, snow and lawn care included in your association dues. Several sizes and prices available. Why rent storage when you can own?