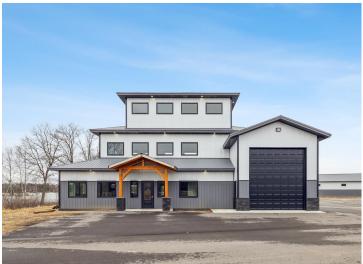

## **Description:**

Storage development in prime 371 North location just minutes from Gull lake and the surrounding Brainerd Lakes Area. Frame two by six construction, Plumbed for in floor heat, fourteen foot sidewalls, fourteen by twenty foot overhead doors, many units overlooking Hartley Lake, clubhouse with wash bay, snow and lawn care included in your association dues. Several sizes and prices available. Why rent storage when you can own?