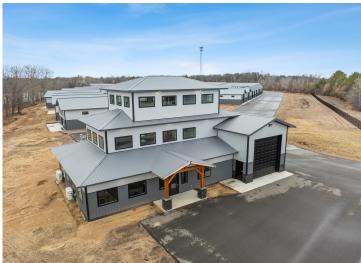

## **Description:**

Storage development in prime 371 North location just minutes from Gull lake and the surrounding Brainerd Lakes Area. Frame two by six construction, Plumbed for in floor heat, fourteen foot sidewalls, fourteen by twenty foot overhead doors, many units overlooking Hartley Lake, clubhouse with wash bay, snow and lawn care included in your association dues. Several sizes and prices available. Why rent storage when you can own?