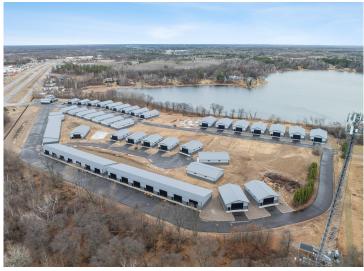

## **Description:**

Storage development in prime 371 North location just minutes from Gull lake and the surrounding Brainerd Lakes Area. Frame two by six construction, Plumbed for in floor heat, fourteen foot sidewalls, fourteen by twenty foot overhead doors, many units overlooking Hartley Lake, clubhouse with wash bay, snow and lawn care included in your association dues. Several sizes and prices available. Why rent storage when you can own?