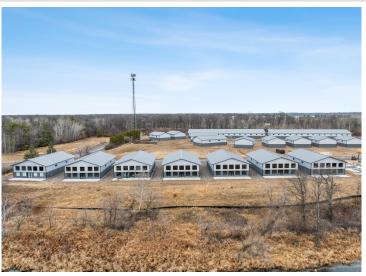

## **Description:**

Storage development in prime 371 North location just minutes from Gull lake and the surrounding Brainerd Lakes Area. Frame two by six construction, Plumbed for in floor heat, fourteen foot sidewalls, fourteen by twenty foot overhead doors, many units overlooking Hartley Lake, clubhouse with wash bay, snow and lawn care included in your association dues. Several sizes and prices available. Why rent storage when you can own?

## **Additional Details:**

Lot Acres 17.97 Lot Dimensions 40x64 School District 181 Taxes \$1,000 Taxes with Assessments \$975 Tax Year 2023