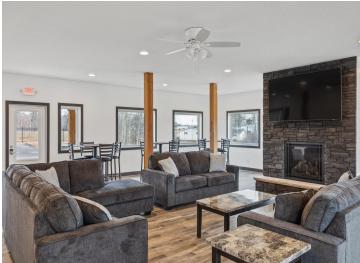

## **Description:**

Storage development in prime 371 North location just minutes from Gull lake and the surrounding Brainerd Lakes Area. Frame two by six construction, Plumbed for in floor heat, fourteen foot sidewalls, fourteen by twenty foot overhead doors, many units overlooking Hartley Lake, clubhouse with wash bay, snow and lawn care included in your association dues. Several sizes and prices available. Why rent storage when you can own?