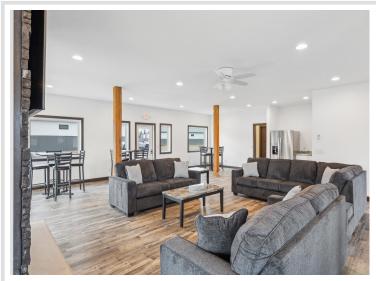

## **Description:**

Storage development in prime 371 North location just minutes from Gull lake and the surrounding Brainerd Lakes Area. Frame two by six construction, Plumbed for in floor heat, fourteen foot sidewalls, fourteen by twenty foot overhead doors, many units overlooking Hartley Lake, clubhouse with wash bay, snow and lawn care included in your association dues. Several sizes and prices available. Why rent storage when you can own?