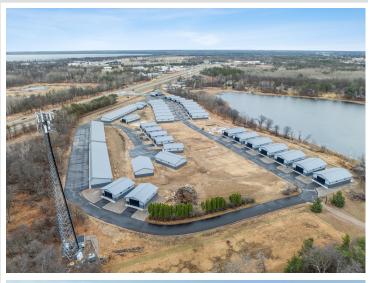

## **Description:**

Storage development in prime 371 North location just minutes from Gull lake and the surrounding Brainerd Lakes Area. Frame two by six construction, Plumbed for in floor heat, fourteen foot sidewalls, fourteen by twenty foot overhead doors, many units overlooking Hartley Lake, clubhouse with wash bay, snow and lawn care included in your association dues. Several sizes and prices available. Why rent storage when you can own?