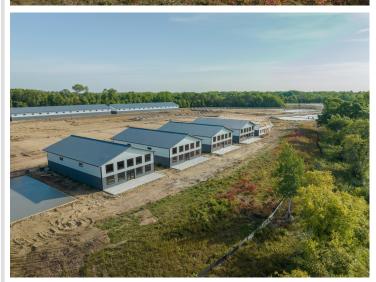

## **Description:**

Storage development in prime 371 North location just minutes from Gull lake and the surrounding Brainerd Lakes Area. Frame two by six construction, Plumbed for in floor heat, fourteen foot sidewalls, fourteen by twenty foot overhead doors, many units overlooking Hartley Lake, clubhouse with wash bay, snow and lawn care included in your association dues. Several sizes and prices available. Why rent storage when you can own?