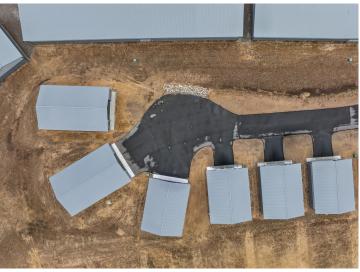

## **Description:**

Storage development in prime 371 North location just minutes from Gull lake and the surrounding Brainerd Lakes Area. Frame two by six construction, Plumbed for in floor heat, fourteen foot sidewalls, fourteen by twenty foot overhead doors, many units overlooking Hartley Lake, clubhouse with wash bay, snow and lawn care included in your association dues. Several sizes and prices available. Why rent storage when you can own?