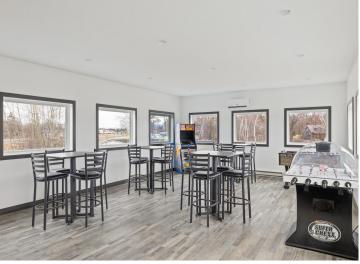

## **Description:**

Storage development in prime 371 North location just minutes from Gull lake and the surrounding Brainerd Lakes Area. Frame two by six construction, Plumbed for in floor heat, fourteen foot sidewalls, fourteen by twenty foot overhead doors, many units overlooking Hartley Lake, clubhouse with wash bay, snow and lawn care included in your association dues. Several sizes and prices available. Why rent storage when you can own?