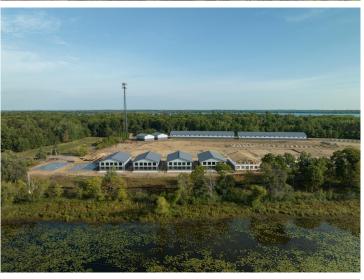

## **Description:**

Storage development in prime 371 North location just minutes from Gull lake and the surrounding Brainerd Lakes Area. Frame two by six construction, Plumbed for in floor heat, fourteen foot sidewalls, fourteen by twenty foot overhead doors, many units overlooking Hartley Lake, clubhouse with wash bay, snow and lawn care included in your association dues. Several sizes and prices available. Why rent storage when you can own?