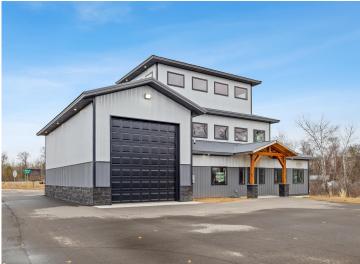

## **Description:**

Storage development in prime 371 North location just minutes from Gull lake and the surrounding Brainerd Lakes Area. Frame two by six construction, Plumbed for in floor heat, fourteen foot sidewalls, fourteen by twenty foot overhead doors, many units overlooking Hartley Lake, clubhouse with wash bay, snow and lawn care included in your association dues. Several sizes and prices available. Why rent storage when you can own?