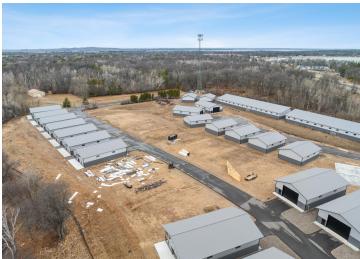

## **Description:**

Storage development in prime 371 North location just minutes from Gull lake and the surrounding Brainerd Lakes Area. Frame two by six construction, Plumbed for in floor heat, fourteen foot sidewalls, fourteen by twenty foot overhead doors, many units overlooking Hartley Lake, clubhouse with wash bay, snow and lawn care included in your association dues. Several sizes and prices available. Why rent storage when you can own?

## **Additional Details:**

Lot Acres 17.97 Lot Dimensions 40x64 School District 181 Taxes \$1,000 Taxes with Assessments \$975 Tax Year 2023