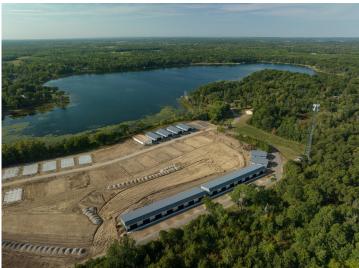

## **Description:**

Storage development in prime 371 North location just minutes from Gull lake and the surrounding Brainerd Lakes Area. Frame two by six construction, Plumbed for in floor heat, fourteen foot sidewalls, fourteen by twenty foot overhead doors, many units overlooking Hartley Lake, clubhouse with wash bay, snow and lawn care included in your association dues. Several sizes and prices available. Why rent storage when you can own?