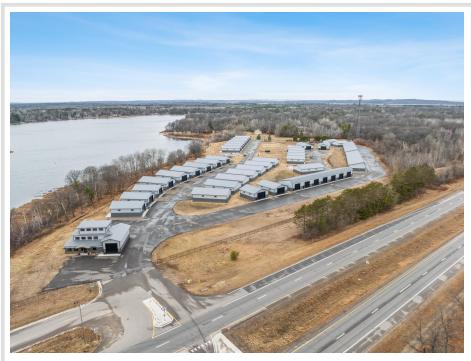

## **Description:**

Storage development in prime 371 North location just minutes from Gull lake and the surrounding Brainerd Lakes Area. Frame two by six construction, Plumbed for in floor heat, fourteen foot sidewalls, fourteen by twenty foot overhead doors, many units overlooking Hartley Lake, clubhouse with wash bay, snow and lawn care included in your association dues. Several sizes and prices available. Why rent storage when you can own?