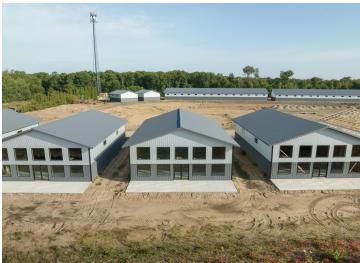

## **Description:**

Storage development in prime 371 North location just minutes from Gull lake and the surrounding Brainerd Lakes Area. Frame two by six construction, Plumbed for in floor heat, fourteen foot sidewalls, fourteen by twenty foot overhead doors, many units overlooking Hartley Lake, clubhouse with wash bay, snow and lawn care included in your association dues. Several sizes and prices available. Why rent storage when you can own?