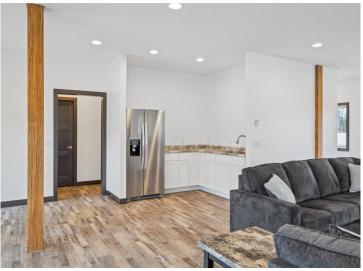

## **Description:**

Storage development in prime 371 North location just minutes from Gull lake and the surrounding Brainerd Lakes Area. Frame two by six construction, Plumbed for in floor heat, fourteen foot sidewalls, fourteen by twenty foot overhead doors, many units overlooking Hartley Lake, clubhouse with wash bay, snow and lawn care included in your association dues. Several sizes and prices available. Why rent storage when you can own?