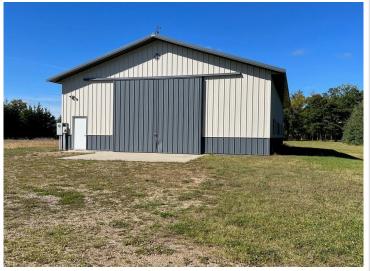

## **Description:**

42'x60' Morton building built in 2009 with a concrete parking slab, 14' side walls, 6" insulated concrete floor, which is set up for radiant hot water heat, it is insulated, metal lined, fluorescent interior lighting, sliding door to the east and service door on the south. Headers are installed for future doors on the west side. There is a 4" well and it is on 6 secluded acres in the Bemidji city limits and only 4 miles to downtown. Multiple producing apple trees. Mostly open lot with many oak trees and ready to build your dream home! If you are looking for that nice private location only minutes from town this is it! Give us a call today for your private showing.

## **Additional Details:**

Year Built 2009 Lot Acres 6.01

Lot Dimensions 396x660x396x666

Garage Stalls School District 31 Taxes \$1.130 Taxes with Assessments \$1,130 Tax Year 2023