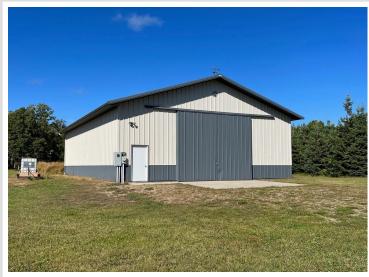

## **Description:**

42'x60' Morton building built in 2009 with a concrete parking slab, 14' side walls, 6" insulated concrete floor, which is set up for radiant hot water heat, it is insulated, metal lined, fluorescent interior lighting, sliding door to the east and service door on the south. Headers are installed for future doors on the west side. There is a 4" well and it is on 6 secluded acres in the Bemidji city limits and only 4 miles to downtown. Multiple producing apple trees. Mostly open lot with many oak trees and ready to build your dream home! If you are looking for that nice private location only minutes from town this is it! Give us a call today for your private showing.

## **Additional Details:**

Year Built 2009 Lot Acres 6.01

Lot Dimensions 396x660x396x666

Garage Stalls School District 31 Taxes \$1.130 Taxes with Assessments \$1,130 Tax Year 2023