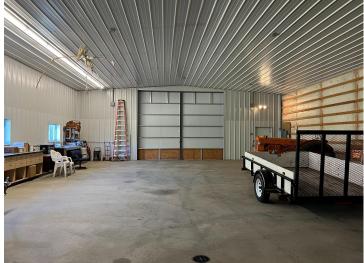

## **Description:**

42'x60' Morton building built in 2009 with a concrete parking slab, 14' side walls, 6" insulated concrete floor, which is set up for radiant hot water heat, it is insulated, metal lined, fluorescent interior lighting, sliding door to the east and service door on the south. Headers are installed for future doors on the west side. There is a 4" well and it is on 6 secluded acres in the Bemidji city limits and only 4 miles to downtown. Multiple producing apple trees. Mostly open lot with many oak trees and ready to build your dream home! If you are looking for that nice private location only minutes from town this is it! Give us a call today for your private showing.