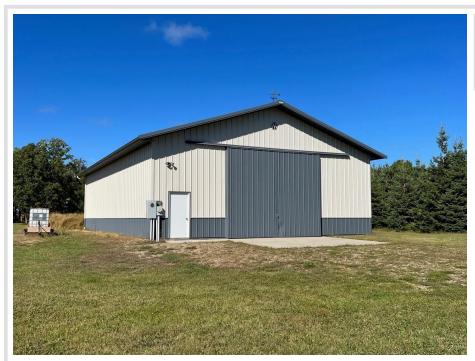

## **Description:**

42'x60' Morton building built in 2009 with a concrete parking slab, 14' side walls, 6" insulated concrete floor, which is set up for radiant hot water heat, it is insulated, metal lined, fluorescent interior lighting, sliding door to the east and service door on the south. Headers are installed for future doors on the west side. There is a 4" well and it is on 6 secluded acres in the Bemidji city limits and only 4 miles to downtown. Multiple producing apple trees. Mostly open lot with many oak trees and ready to build your dream home! If you are looking for that nice private location only minutes from town this is it! Give us a call today for your private showing.

## **Additional Details:**

Year Built 2009 Lot Acres 6.01

Lot Dimensions 396x660x396x666

Garage Stalls School District 31 Taxes \$1.130 Taxes with Assessments \$1,130 Tax Year 2023