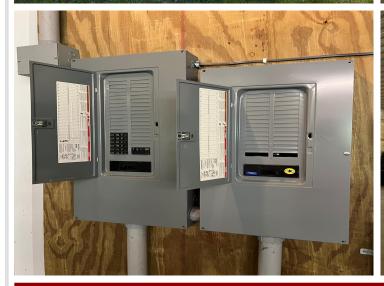

## **Description:**

42'x60' Morton building built in 2009 with a concrete parking slab, 14' side walls, 6" insulated concrete floor, which is set up for radiant hot water heat, it is insulated, metal lined, fluorescent interior lighting, sliding door to the east and service door on the south. Headers are installed for future doors on the west side. There is a 4" well and it is on 6 secluded acres in the Bemidji city limits and only 4 miles to downtown. Multiple producing apple trees. Mostly open lot with many oak trees and ready to build your dream home! If you are looking for that nice private location only minutes from town this is it! Give us a call today for your private showing.

## Additional Features:

Fuel: Electric Heat: Radiant Floor