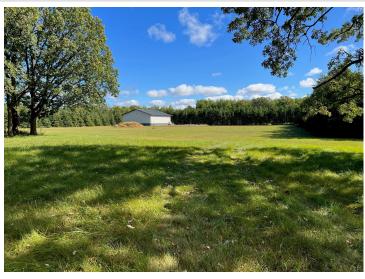

## **Description:**

42'x60' Morton building built in 2009 with a concrete parking slab, 14' side walls, 6" insulated concrete floor, which is set up for radiant hot water heat, it is insulated, metal lined, fluorescent interior lighting, sliding door to the east and service door on the south. Headers are installed for future doors on the west side. There is a 4" well and it is on 6 secluded acres in the Bemidji city limits and only 4 miles to downtown. Multiple producing apple trees. Mostly open lot with many oak trees and ready to build your dream home! If you are looking for that nice private location only minutes from town this is it! Give us a call today for your private showing.