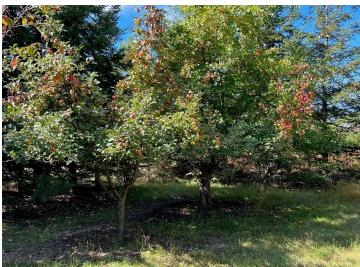

## **Description:**

42'x60' Morton building built in 2009 with a concrete parking slab, 14' side walls, 6" insulated concrete floor, which is set up for radiant hot water heat, it is insulated, metal lined, fluorescent interior lighting, sliding door to the east and service door on the south. Headers are installed for future doors on the west side. There is a 4" well and it is on 6 secluded acres in the Bemidji city limits and only 4 miles to downtown. Multiple producing apple trees. Mostly open lot with many oak trees and ready to build your dream home! If you are looking for that nice private location only minutes from town this is it! Give us a call today for your private showing.