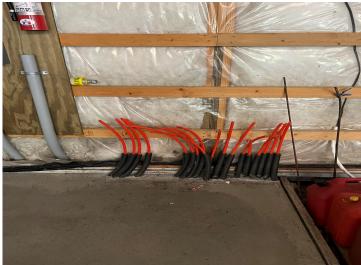

## **Description:**

42'x60' Morton building built in 2009 with a concrete parking slab, 14' side walls, 6" insulated concrete floor, which is set up for radiant hot water heat, it is insulated, metal lined, fluorescent interior lighting, sliding door to the east and service door on the south. Headers are installed for future doors on the west side. There is a 4" well and it is on 6 secluded acres in the Bemidji city limits and only 4 miles to downtown. Multiple producing apple trees. Mostly open lot with many oak trees and ready to build your dream home! If you are looking for that nice private location only minutes from town this is it! Give us a call today for your private showing.

## Additional Features:

Fuel: Electric Heat: Radiant Floor