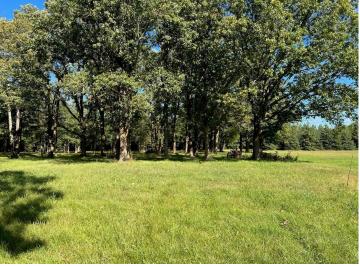

## **Description:**

42'x60' Morton building built in 2009 with a concrete parking slab, 14' side walls, 6" insulated concrete floor, which is set up for radiant hot water heat, it is insulated, metal lined, fluorescent interior lighting, sliding door to the east and service door on the south. Headers are installed for future doors on the west side. There is a 4" well and it is on 6 secluded acres in the Bemidji city limits and only 4 miles to downtown. Multiple producing apple trees. Mostly open lot with many oak trees and ready to build your dream home! If you are looking for that nice private location only minutes from town this is it! Give us a call today for your private showing.