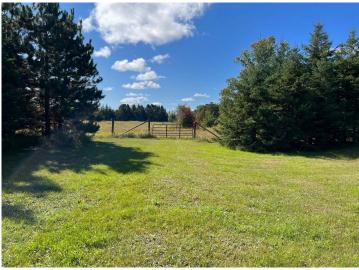

## **Description:**

42'x60' Morton building built in 2009 with a concrete parking slab, 14' side walls, 6" insulated concrete floor, which is set up for radiant hot water heat, it is insulated, metal lined, fluorescent interior lighting, sliding door to the east and service door on the south. Headers are installed for future doors on the west side. There is a 4" well and it is on 6 secluded acres in the Bemidji city limits and only 4 miles to downtown. Multiple producing apple trees. Mostly open lot with many oak trees and ready to build your dream home! If you are looking for that nice private location only minutes from town this is it! Give us a call today for your private showing.