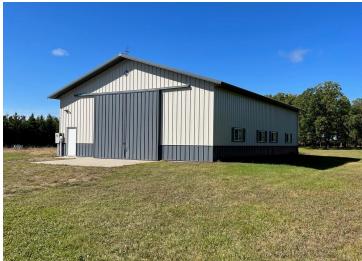

## **Description:**

42'x60' Morton building built in 2009 with a concrete parking slab, 14' side walls, 6" insulated concrete floor, which is set up for radiant hot water heat, it is insulated, metal lined, fluorescent interior lighting, sliding door to the east and service door on the south. Headers are installed for future doors on the west side. There is a 4" well and it is on 6 secluded acres in the Bemidji city limits and only 4 miles to downtown. Multiple producing apple trees. Mostly open lot with many oak trees and ready to build your dream home! If you are looking for that nice private location only minutes from town this is it! Give us a call today for your private showing.