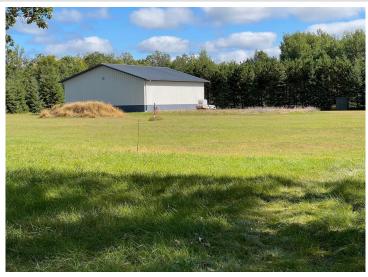

## **Description:**

42'x60' Morton building built in 2009 with a concrete parking slab, 14' side walls, 6" insulated concrete floor, which is set up for radiant hot water heat, it is insulated, metal lined, fluorescent interior lighting, sliding door to the east and service door on the south. Headers are installed for future doors on the west side. There is a 4" well and it is on 6 secluded acres in the Bemidji city limits and only 4 miles to downtown. Multiple producing apple trees. Mostly open lot with many oak trees and ready to build your dream home! If you are looking for that nice private location only minutes from town this is it! Give us a call today for your private showing.