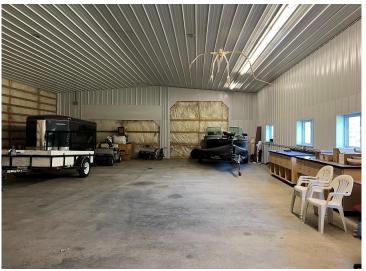

## **Description:**

42'x60' Morton building built in 2009 with a concrete parking slab, 14' side walls, 6" insulated concrete floor, which is set up for radiant hot water heat, it is insulated, metal lined, fluorescent interior lighting, sliding door to the east and service door on the south. Headers are installed for future doors on the west side. There is a 4" well and it is on 6 secluded acres in the Bemidji city limits and only 4 miles to downtown. Multiple producing apple trees. Mostly open lot with many oak trees and ready to build your dream home! If you are looking for that nice private location only minutes from town this is it! Give us a call today for your private showing.