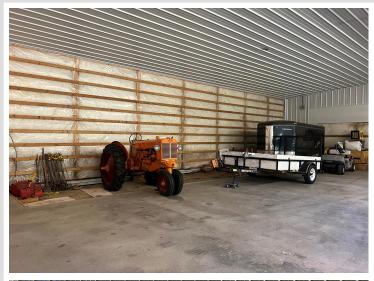

## **Description:**

42'x60' Morton building built in 2009 with a concrete parking slab, 14' side walls, 6" insulated concrete floor, which is set up for radiant hot water heat, it is insulated, metal lined, fluorescent interior lighting, sliding door to the east and service door on the south. Headers are installed for future doors on the west side. There is a 4" well and it is on 6 secluded acres in the Bemidji city limits and only 4 miles to downtown. Multiple producing apple trees. Mostly open lot with many oak trees and ready to build your dream home! If you are looking for that nice private location only minutes from town this is it! Give us a call today for your private showing.