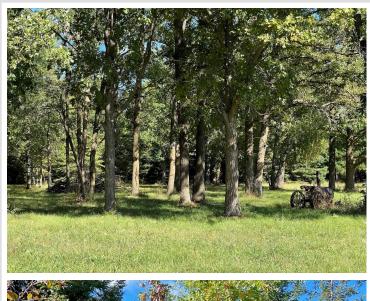

## **Description:**

42'x60' Morton building built in 2009 with a concrete parking slab, 14' side walls, 6" insulated concrete floor, which is set up for radiant hot water heat, it is insulated, metal lined, fluorescent interior lighting, sliding door to the east and service door on the south. Headers are installed for future doors on the west side. There is a 4" well and it is on 6 secluded acres in the Bemidji city limits and only 4 miles to downtown. Multiple producing apple trees. Mostly open lot with many oak trees and ready to build your dream home! If you are looking for that nice private location only minutes from town this is it! Give us a call today for your private showing.