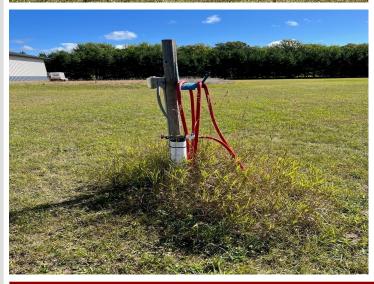

## **Description:**

42'x60' Morton building built in 2009 with a concrete parking slab, 14' side walls, 6" insulated concrete floor, which is set up for radiant hot water heat, it is insulated, metal lined, fluorescent interior lighting, sliding door to the east and service door on the south. Headers are installed for future doors on the west side. There is a 4" well and it is on 6 secluded acres in the Bemidji city limits and only 4 miles to downtown. Multiple producing apple trees. Mostly open lot with many oak trees and ready to build your dream home! If you are looking for that nice private location only minutes from town this is it! Give us a call today for your private showing.