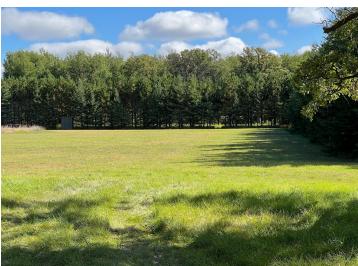

## **Description:**

42'x60' Morton building built in 2009 with a concrete parking slab, 14' side walls, 6" insulated concrete floor, which is set up for radiant hot water heat, it is insulated, metal lined, fluorescent interior lighting, sliding door to the east and service door on the south. Headers are installed for future doors on the west side. There is a 4" well and it is on 6 secluded acres in the Bemidji city limits and only 4 miles to downtown. Multiple producing apple trees. Mostly open lot with many oak trees and ready to build your dream home! If you are looking for that nice private location only minutes from town this is it! Give us a call today for your private showing.