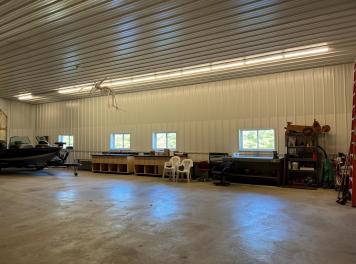

## **Description:**

42'x60' Morton building built in 2009 with a concrete parking slab, 14' side walls, 6" insulated concrete floor, which is set up for radiant hot water heat, it is insulated, metal lined, fluorescent interior lighting, sliding door to the east and service door on the south. Headers are installed for future doors on the west side. There is a 4" well and it is on 6 secluded acres in the Bemidji city limits and only 4 miles to downtown. Multiple producing apple trees. Mostly open lot with many oak trees and ready to build your dream home! If you are looking for that nice private location only minutes from town this is it! Give us a call today for your private showing.