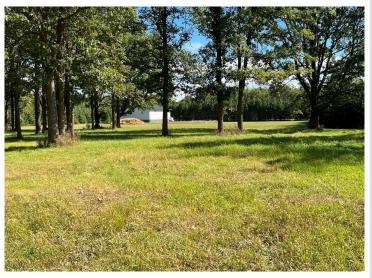

## **Description:**

42'x60' Morton building built in 2009 with a concrete parking slab, 14' side walls, 6" insulated concrete floor, which is set up for radiant hot water heat, it is insulated, metal lined, fluorescent interior lighting, sliding door to the east and service door on the south. Headers are installed for future doors on the west side. There is a 4" well and it is on 6 secluded acres in the Bemidji city limits and only 4 miles to downtown. Multiple producing apple trees. Mostly open lot with many oak trees and ready to build your dream home! If you are looking for that nice private location only minutes from town this is it! Give us a call today for your private showing.