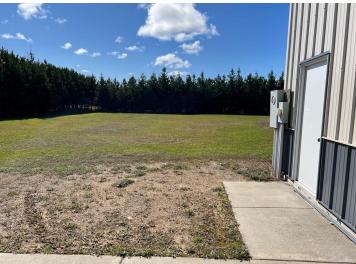

## **Description:**

42'x60' Morton building built in 2009 with a concrete parking slab, 14' side walls, 6" insulated concrete floor, which is set up for radiant hot water heat, it is insulated, metal lined, fluorescent interior lighting, sliding door to the east and service door on the south. Headers are installed for future doors on the west side. There is a 4" well and it is on 6 secluded acres in the Bemidji city limits and only 4 miles to downtown. Multiple producing apple trees. Mostly open lot with many oak trees and ready to build your dream home! If you are looking for that nice private location only minutes from town this is it! Give us a call today for your private showing.