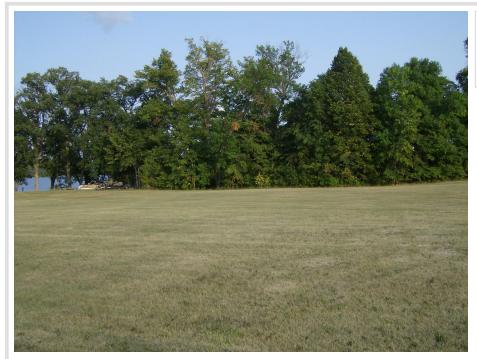

## **Description:**

Large lot on Long lake by Vergas. Great fishing and boating. Level building area and elevation to a wooded waters edge. Priced right. Convenient to town.

## **Additional Details:**

Lot Acres1.77Lot Dimensions200x316School District549Taxes\$1,458Taxes with Assessments\$1,458Tax Year2024