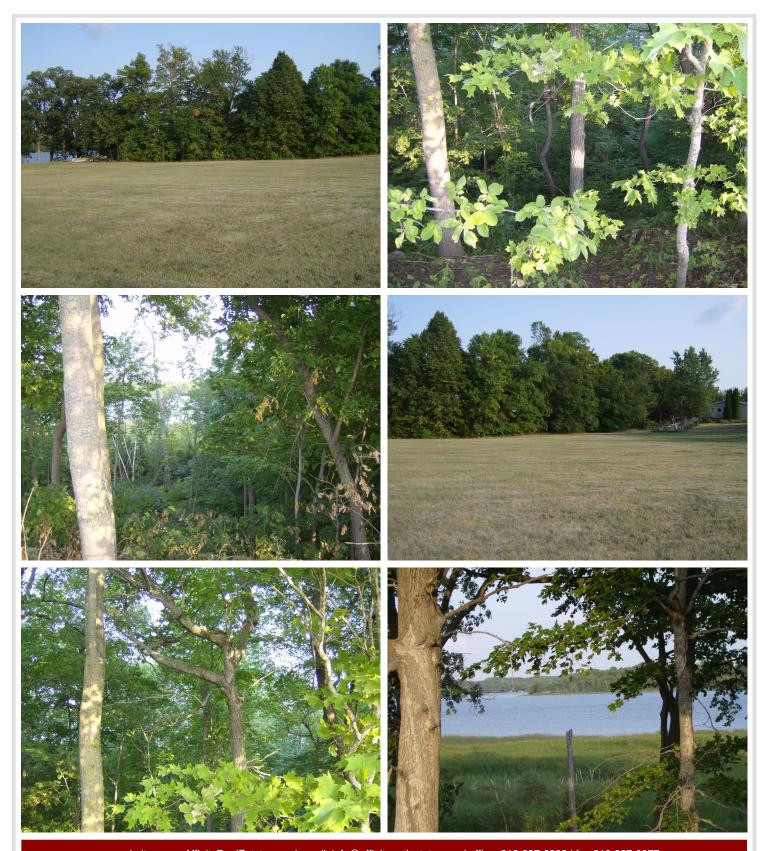

## **Description:**

Large lot on Long lake by Vergas. Great fishing and boating. Level building area and elevation to a wooded waters edge. Priced right. Convenient to town.

## **Additional Details:**

Lot Acres1.77Lot Dimensions200x316School District549Taxes\$1,458Taxes with Assessments\$1,458Tax Year2024