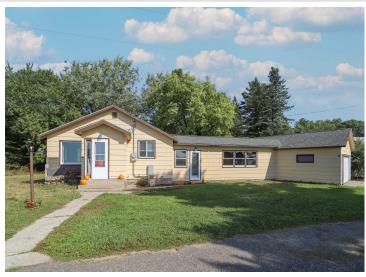

## **Description:**

Don't miss this three-bedroom, one bath home located on 371 with 15 acres of premier real estate. This property offers great privacy with a deep driveway, new renovated floors and bathroom, a 1700 square foot barn for all of your animals or storage, an attached two stall garage, and beautiful views. The amount of potential that this property has is endless. Don't miss out on this one and schedule your showing today.

## **Additional Details:**

Year Built 1962 Lot Acres 15

630x1140x610x980 Lot Dimensions

Garage Stalls School District 2174 Taxes \$628 Taxes with Assessments \$694 Tax Year 2023