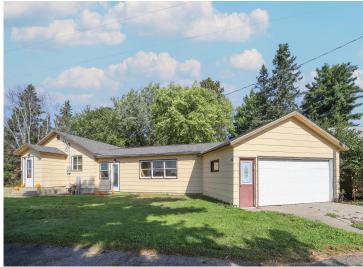

## **Description:**

Don't miss this three-bedroom, one bath home located on 371 with 15 acres of premier real estate. This property offers great privacy with a deep driveway, new renovated floors and bathroom, a 1700 square foot barn for all of your animals or storage, an attached two stall garage, and beautiful views. The amount of potential that this property has is endless. Don't miss out on this one and schedule your showing today.

## **Additional Details:**

Year Built 1962 Lot Acres 15

630x1140x610x980 Lot Dimensions

Garage Stalls School District 2174 Taxes \$628 Taxes with Assessments \$694 Tax Year 2023