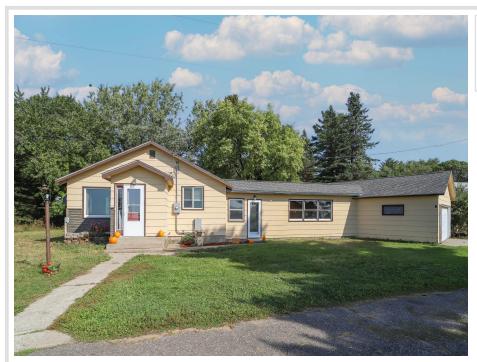

## **Description:**

Don't miss this three-bedroom, one bath home located on 371 with 15 acres of premier real estate. This property offers great privacy with a deep driveway, new renovated floors and bathroom, a 1700 square foot barn for all of your animals or storage, an attached two stall garage, and beautiful views. The amount of potential that this property has is endless. Don't miss out on this one and schedule your showing today.

## **Additional Details:**

Year Built 1962 Lot Acres 15

630x1140x610x980 Lot Dimensions

Garage Stalls School District 2174 Taxes \$628 Taxes with Assessments \$694 Tax Year 2023