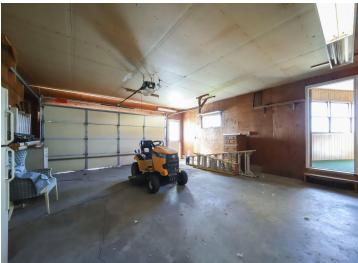

## **Description:**

Don't miss this three-bedroom, one bath home located on 371 with 15 acres of premier real estate. This property offers great privacy with a deep driveway, new renovated floors and bathroom, a 1700 square foot barn for all of your animals or storage, an attached two stall garage, and beautiful views. The amount of potential that this property has is endless. Don't miss out on this one and schedule your showing today.

## **Additional Features:**

Basement: Block, Full, Unfinished, Wood Fuel: Propane Garage: 2 Heat: Forced Air Sewer: Tank with Drainage Field Water: Drilled, Well Air Conditioning: Central Air