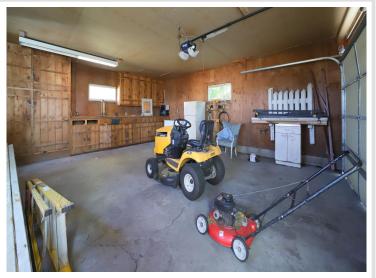

## **Description:**

Don't miss this three-bedroom, one bath home located on 371 with 15 acres of premier real estate. This property offers great privacy with a deep driveway, new renovated floors and bathroom, a 1700 square foot barn for all of your animals or storage, an attached two stall garage, and beautiful views. The amount of potential that this property has is endless. Don't miss out on this one and schedule your showing today.

## **Additional Features:**

Basement: Block, Full, Unfinished, Wood Fuel: Propane Garage: 2 Heat: Forced Air Sewer: Tank with Drainage Field Water: Drilled, Well Air Conditioning: Central Air