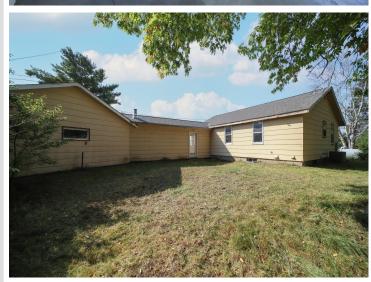

## **Description:**

Don't miss this three-bedroom, one bath home located on 371 with 15 acres of premier real estate. This property offers great privacy with a deep driveway, new renovated floors and bathroom, a 1700 square foot barn for all of your animals or storage, an attached two stall garage, and beautiful views. The amount of potential that this property has is endless. Don't miss out on this one and schedule your showing today.

## **Additional Details:**

Year Built 1962 Lot Acres 15

630x1140x610x980 Lot Dimensions

Garage Stalls School District 2174 Taxes \$628 Taxes with Assessments \$694 Tax Year 2023