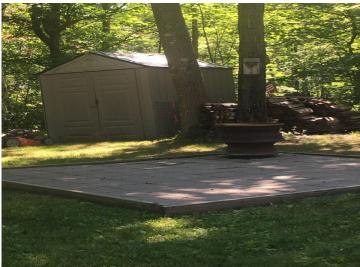

## **Description:**

The perfect "Up North" getaway! This seasonal cabin was constructed by Grandview Buildings in 2015. The owners have taken meticulous care of the cabin and the property. The cabin was set on a prepared site with an insulated floor, walls and attic. The cabin has a 20,000 BTU gas heater that was hooked up by Ferrell gas. There is a 26 gallon water holding tank, water pump, and 2.5 gallon hot water heater. There is a 3.5 X 6.5 insulated outhouse that has a 500 gallon holding tank with electricity provided by an exterior power cord connection. There is also a 10 X 12 Insulated Barn with a loft that also has electricity with exterior power cord connection to meter post. There is a meter post that has been installed on the property with 3 plug ins, 20, 30 and 50 amp service. Great for RV hook up. This property is well maintained with mature trees and beautiful views. It has plenty of space for camp fires and barbeques. From the lot you can see the Lake and your not far from the club house!