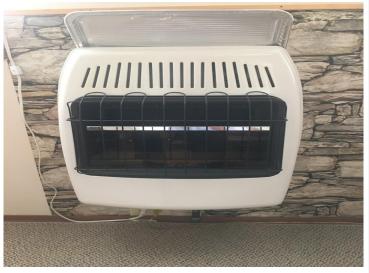

## **Description:**

The perfect "Up North" getaway! This seasonal cabin was constructed by Grandview Buildings in 2015. The owners have taken meticulous care of the cabin and the property. The cabin was set on a prepared site with an insulated floor, walls and attic. The cabin has a 20,000 BTU gas heater that was hooked up by Ferrell gas. There is a 26 gallon water holding tank, water pump, and 2.5 gallon hot water heater. There is a 3.5 X 6.5 insulated outhouse that has a 500 gallon holding tank with electricity provided by an exterior power cord connection. There is also a 10 X 12 Insulated Barn with a loft that also has electricity with exterior power cord connection to meter post. There is a meter post that has been installed on the property with 3 plug ins, 20, 30 and 50 amp service. Great for RV hook up. This property is well maintained with mature trees and beautiful views. It has plenty of space for camp fires and barbeques. From the lot you can see the Lake and your not far from the club house!

## **Additional Features:**

Fuel: Propane Heat: Other