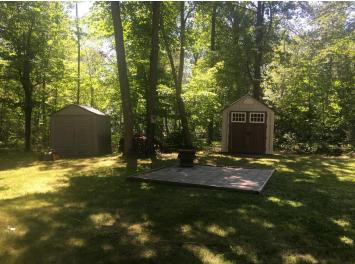

## **Description:**

The perfect "Up North" getaway! This seasonal cabin was constructed by Grandview Buildings in 2015. The owners have taken meticulous care of the cabin and the property. The cabin was set on a prepared site with an insulated floor, walls and attic. The cabin has a 20,000 BTU gas heater that was hooked up by Ferrell gas. There is a 26 gallon water holding tank, water pump, and 2.5 gallon hot water heater. There is a 3.5 X 6.5 insulated outhouse that has a 500 gallon holding tank with electricity provided by an exterior power cord connection. There is also a 10 X 12 Insulated Barn with a loft that also has electricity with exterior power cord connection to meter post. There is a meter post that has been installed on the property with 3 plug ins, 20, 30 and 50 amp service. Great for RV hook up. This property is well maintained with mature trees and beautiful views. It has plenty of space for camp fires and barbeques. From the lot you can see the Lake and your not far from the club house!