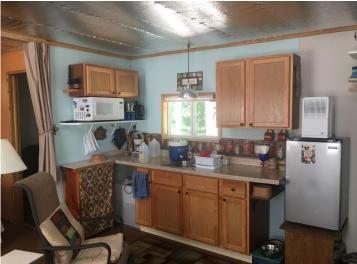

## **Description:**

The perfect "Up North" getaway! This seasonal cabin was constructed by Grandview Buildings in 2015. The owners have taken meticulous care of the cabin and the property. The cabin was set on a prepared site with an insulated floor, walls and attic. The cabin has a 20,000 BTU gas heater that was hooked up by Ferrell gas. There is a 26 gallon water holding tank, water pump, and 2.5 gallon hot water heater. There is a 3.5 X 6.5 insulated outhouse that has a 500 gallon holding tank with electricity provided by an exterior power cord connection. There is also a 10 X 12 Insulated Barn with a loft that also has electricity with exterior power cord connection to meter post. There is a meter post that has been installed on the property with 3 plug ins, 20, 30 and 50 amp service. Great for RV hook up. This property is well maintained with mature trees and beautiful views. It has plenty of space for camp fires and barbeques. From the lot you can see the Lake and your not far from the club house!