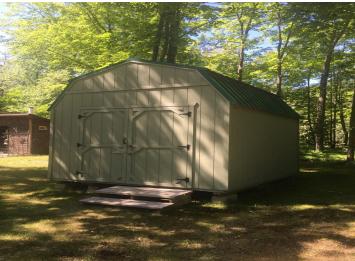

## **Description:**

The perfect "Up North" getaway! This seasonal cabin was constructed by Grandview Buildings in 2015. The owners have taken meticulous care of the cabin and the property. The cabin was set on a prepared site with an insulated floor, walls and attic. The cabin has a 20,000 BTU gas heater that was hooked up by Ferrell gas. There is a 26 gallon water holding tank, water pump, and 2.5 gallon hot water heater. There is a 3.5 X 6.5 insulated outhouse that has a 500 gallon holding tank with electricity provided by an exterior power cord connection. There is also a 10 X 12 Insulated Barn with a loft that also has electricity with exterior power cord connection to meter post. There is a meter post that has been installed on the property with 3 plug ins, 20, 30 and 50 amp service. Great for RV hook up. This property is well maintained with mature trees and beautiful views. It has plenty of space for camp fires and barbeques. From the lot you can see the Lake and your not far from the club house!