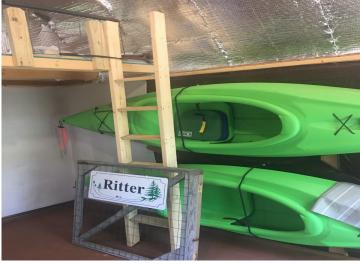

## **Description:**

The perfect "Up North" getaway! This seasonal cabin was constructed by Grandview Buildings in 2015. The owners have taken meticulous care of the cabin and the property. The cabin was set on a prepared site with an insulated floor, walls and attic. The cabin has a 20,000 BTU gas heater that was hooked up by Ferrell gas. There is a 26 gallon water holding tank, water pump, and 2.5 gallon hot water heater. There is a 3.5 X 6.5 insulated outhouse that has a 500 gallon holding tank with electricity provided by an exterior power cord connection. There is also a 10 X 12 Insulated Barn with a loft that also has electricity with exterior power cord connection to meter post. There is a meter post that has been installed on the property with 3 plug ins, 20, 30 and 50 amp service. Great for RV hook up. This property is well maintained with mature trees and beautiful views. It has plenty of space for camp fires and barbeques. From the lot you can see the Lake and your not far from the club house!