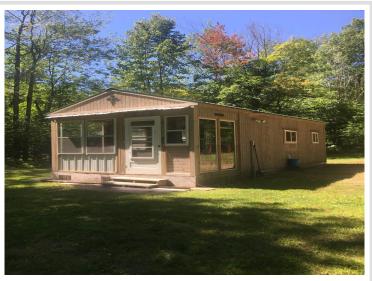

## **Description:**

The perfect "Up North" getaway! This seasonal cabin was constructed by Grandview Buildings in 2015. The owners have taken meticulous care of the cabin and the property. The cabin was set on a prepared site with an insulated floor, walls and attic. The cabin has a 20,000 BTU gas heater that was hooked up by Ferrell gas. There is a 26 gallon water holding tank, water pump, and 2.5 gallon hot water heater. There is a 3.5 X 6.5 insulated outhouse that has a 500 gallon holding tank with electricity provided by an exterior power cord connection. There is also a 10 X 12 Insulated Barn with a loft that also has electricity with exterior power cord connection to meter post. There is a meter post that has been installed on the property with 3 plug ins, 20, 30 and 50 amp service. Great for RV hook up. This property is well maintained with mature trees and beautiful views. It has plenty of space for camp fires and barbeques. From the lot you can see the Lake and your not far from the club house!