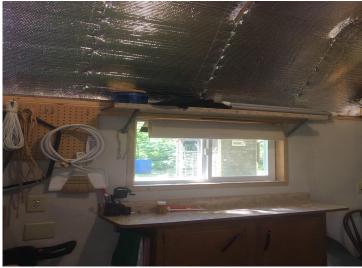

## **Description:**

The perfect "Up North" getaway! This seasonal cabin was constructed by Grandview Buildings in 2015. The owners have taken meticulous care of the cabin and the property. The cabin was set on a prepared site with an insulated floor, walls and attic. The cabin has a 20,000 BTU gas heater that was hooked up by Ferrell gas. There is a 26 gallon water holding tank, water pump, and 2.5 gallon hot water heater. There is a 3.5 X 6.5 insulated outhouse that has a 500 gallon holding tank with electricity provided by an exterior power cord connection. There is also a 10 X 12 Insulated Barn with a loft that also has electricity with exterior power cord connection to meter post. There is a meter post that has been installed on the property with 3 plug ins, 20, 30 and 50 amp service. Great for RV hook up. This property is well maintained with mature trees and beautiful views. It has plenty of space for camp fires and barbeques. From the lot you can see the Lake and your not far from the club house!