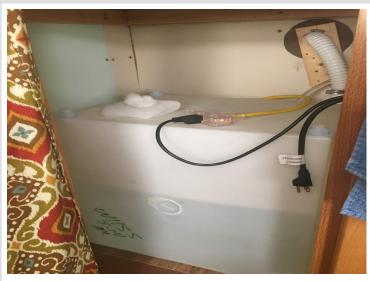

## **Description:**

The perfect "Up North" getaway! This seasonal cabin was constructed by Grandview Buildings in 2015. The owners have taken meticulous care of the cabin and the property. The cabin was set on a prepared site with an insulated floor, walls and attic. The cabin has a 20,000 BTU gas heater that was hooked up by Ferrell gas. There is a 26 gallon water holding tank, water pump, and 2.5 gallon hot water heater. There is a 3.5 X 6.5 insulated outhouse that has a 500 gallon holding tank with electricity provided by an exterior power cord connection. There is also a 10 X 12 Insulated Barn with a loft that also has electricity with exterior power cord connection to meter post. There is a meter post that has been installed on the property with 3 plug ins, 20, 30 and 50 amp service. Great for RV hook up. This property is well maintained with mature trees and beautiful views. It has plenty of space for camp fires and barbeques. From the lot you can see the Lake and your not far from the club house!