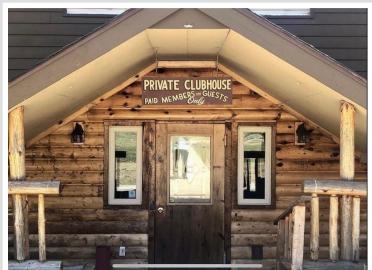

## **Description:**

The perfect "Up North" getaway! This seasonal cabin was constructed by Grandview Buildings in 2015. The owners have taken meticulous care of the cabin and the property. The cabin was set on a prepared site with an insulated floor, walls and attic. The cabin has a 20,000 BTU gas heater that was hooked up by Ferrell gas. There is a 26 gallon water holding tank, water pump, and 2.5 gallon hot water heater. There is a 3.5 X 6.5 insulated outhouse that has a 500 gallon holding tank with electricity provided by an exterior power cord connection. There is also a 10 X 12 Insulated Barn with a loft that also has electricity with exterior power cord connection to meter post. There is a meter post that has been installed on the property with 3 plug ins, 20, 30 and 50 amp service. Great for RV hook up. This property is well maintained with mature trees and beautiful views. It has plenty of space for camp fires and barbeques. From the lot you can see the Lake and your not far from the club house!