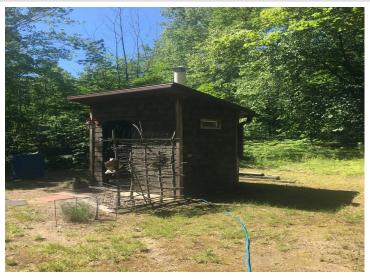

## **Description:**

The perfect "Up North" getaway! This seasonal cabin was constructed by Grandview Buildings in 2015. The owners have taken meticulous care of the cabin and the property. The cabin was set on a prepared site with an insulated floor, walls and attic. The cabin has a 20,000 BTU gas heater that was hooked up by Ferrell gas. There is a 26 gallon water holding tank, water pump, and 2.5 gallon hot water heater. There is a 3.5 X 6.5 insulated outhouse that has a 500 gallon holding tank with electricity provided by an exterior power cord connection. There is also a 10 X 12 Insulated Barn with a loft that also has electricity with exterior power cord connection to meter post. There is a meter post that has been installed on the property with 3 plug ins, 20, 30 and 50 amp service. Great for RV hook up. This property is well maintained with mature trees and beautiful views. It has plenty of space for camp fires and barbeques. From the lot you can see the Lake and your not far from the club house!