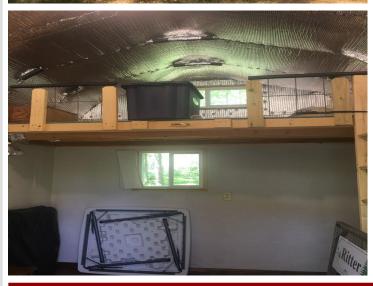

## **Description:**

The perfect "Up North" getaway! This seasonal cabin was constructed by Grandview Buildings in 2015. The owners have taken meticulous care of the cabin and the property. The cabin was set on a prepared site with an insulated floor, walls and attic. The cabin has a 20,000 BTU gas heater that was hooked up by Ferrell gas. There is a 26 gallon water holding tank, water pump, and 2.5 gallon hot water heater. There is a 3.5 X 6.5 insulated outhouse that has a 500 gallon holding tank with electricity provided by an exterior power cord connection. There is also a 10 X 12 Insulated Barn with a loft that also has electricity with exterior power cord connection to meter post. There is a meter post that has been installed on the property with 3 plug ins, 20, 30 and 50 amp service. Great for RV hook up. This property is well maintained with mature trees and beautiful views. It has plenty of space for camp fires and barbeques. From the lot you can see the Lake and your not far from the club house!