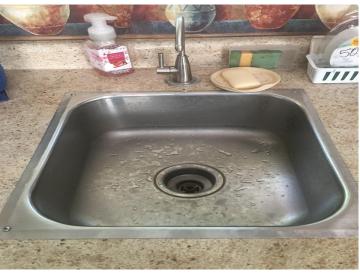

## **Description:**

The perfect "Up North" getaway! This seasonal cabin was constructed by Grandview Buildings in 2015. The owners have taken meticulous care of the cabin and the property. The cabin was set on a prepared site with an insulated floor, walls and attic. The cabin has a 20,000 BTU gas heater that was hooked up by Ferrell gas. There is a 26 gallon water holding tank, water pump, and 2.5 gallon hot water heater. There is a 3.5 X 6.5 insulated outhouse that has a 500 gallon holding tank with electricity provided by an exterior power cord connection. There is also a 10 X 12 Insulated Barn with a loft that also has electricity with exterior power cord connection to meter post. There is a meter post that has been installed on the property with 3 plug ins, 20, 30 and 50 amp service. Great for RV hook up. This property is well maintained with mature trees and beautiful views. It has plenty of space for camp fires and barbeques. From the lot you can see the Lake and your not far from the club house!