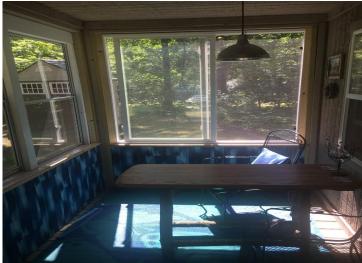

## **Description:**

The perfect "Up North" getaway! This seasonal cabin was constructed by Grandview Buildings in 2015. The owners have taken meticulous care of the cabin and the property. The cabin was set on a prepared site with an insulated floor, walls and attic. The cabin has a 20,000 BTU gas heater that was hooked up by Ferrell gas. There is a 26 gallon water holding tank, water pump, and 2.5 gallon hot water heater. There is a 3.5 X 6.5 insulated outhouse that has a 500 gallon holding tank with electricity provided by an exterior power cord connection. There is also a 10 X 12 Insulated Barn with a loft that also has electricity with exterior power cord connection to meter post. There is a meter post that has been installed on the property with 3 plug ins, 20, 30 and 50 amp service. Great for RV hook up. This property is well maintained with mature trees and beautiful views. It has plenty of space for camp fires and barbeques. From the lot you can see the Lake and your not far from the club house!