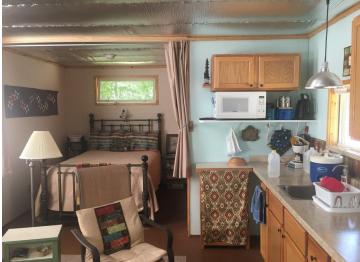

## **Description:**

The perfect "Up North" getaway! This seasonal cabin was constructed by Grandview Buildings in 2015. The owners have taken meticulous care of the cabin and the property. The cabin was set on a prepared site with an insulated floor, walls and attic. The cabin has a 20,000 BTU gas heater that was hooked up by Ferrell gas. There is a 26 gallon water holding tank, water pump, and 2.5 gallon hot water heater. There is a 3.5 X 6.5 insulated outhouse that has a 500 gallon holding tank with electricity provided by an exterior power cord connection. There is also a 10 X 12 Insulated Barn with a loft that also has electricity with exterior power cord connection to meter post. There is a meter post that has been installed on the property with 3 plug ins, 20, 30 and 50 amp service. Great for RV hook up. This property is well maintained with mature trees and beautiful views. It has plenty of space for camp fires and barbeques. From the lot you can see the Lake and your not far from the club house!