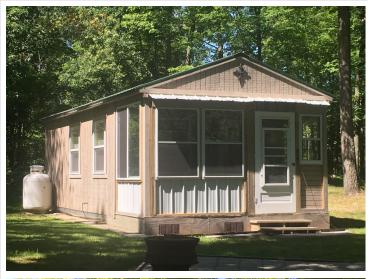

## **Description:**

The perfect "Up North" getaway! This seasonal cabin was constructed by Grandview Buildings in 2015. The owners have taken meticulous care of the cabin and the property. The cabin was set on a prepared site with an insulated floor, walls and attic. The cabin has a 20,000 BTU gas heater that was hooked up by Ferrell gas. There is a 26 gallon water holding tank, water pump, and 2.5 gallon hot water heater. There is a 3.5 X 6.5 insulated outhouse that has a 500 gallon holding tank with electricity provided by an exterior power cord connection. There is also a 10 X 12 Insulated Barn with a loft that also has electricity with exterior power cord connection to meter post. There is a meter post that has been installed on the property with 3 plug ins, 20, 30 and 50 amp service. Great for RV hook up. This property is well maintained with mature trees and beautiful views. It has plenty of space for camp fires and barbeques. From the lot you can see the Lake and your not far from the club house!