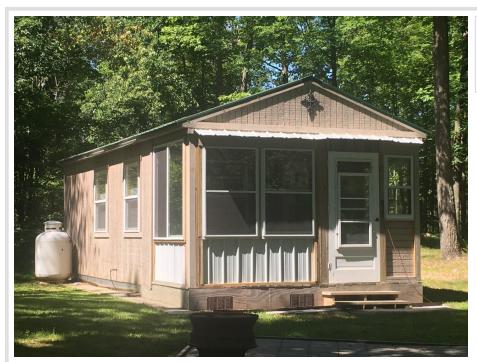

## **Description:**

The perfect "Up North" getaway! This seasonal cabin was constructed by Grandview Buildings in 2015. The owners have taken meticulous care of the cabin and the property. The cabin was set on a prepared site with an insulated floor, walls and attic. The cabin has a 20,000 BTU gas heater that was hooked up by Ferrell gas. There is a 26 gallon water holding tank, water pump, and 2.5 gallon hot water heater. There is a 3.5 X 6.5 insulated outhouse that has a 500 gallon holding tank with electricity provided by an exterior power cord connection. There is also a 10 X 12 Insulated Barn with a loft that also has electricity with exterior power cord connection to meter post. There is a meter post that has been installed on the property with 3 plug ins, 20, 30 and 50 amp service. Great for RV hook up. This property is well maintained with mature trees and beautiful views. It has plenty of space for camp fires and barbeques. From the lot you can see the Lake and your not far from the club house!