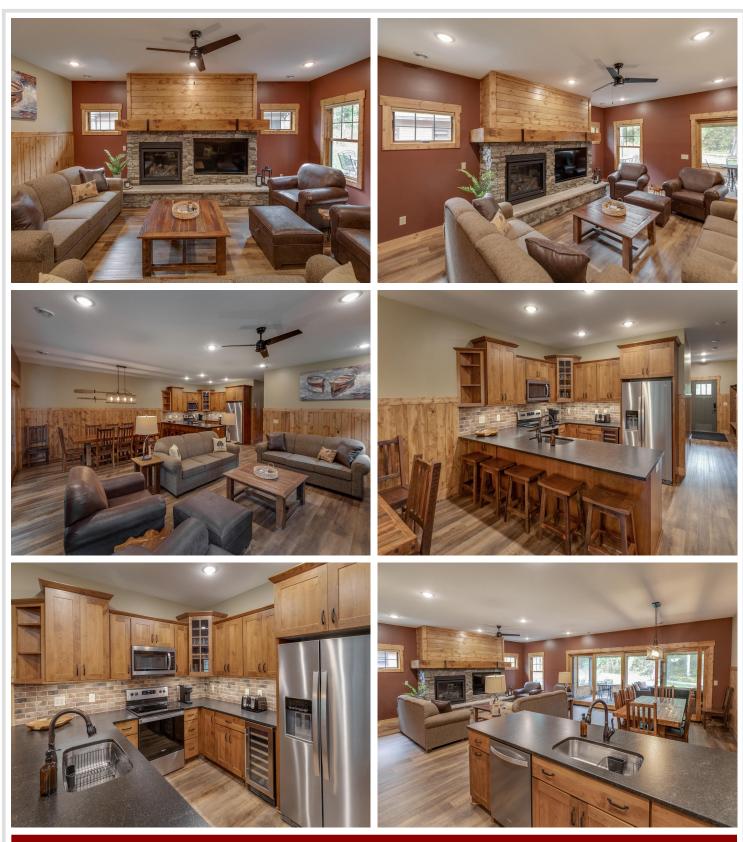

Exceptional floor plan with main floor primary suite and 2 additional ensuite guest rooms in upper level. Unique Bunkroom is bonus with game/bar room! Beautiful screened porch creates extra living/entertaining space! All utilities, taxes and fees are covered in your annual dues. When you are not enjoying the benefits of lake life, allow others to rent your lake home and reap the financial benefits! Convenient location in the heart of the Lakes Area and all the amenities of a large resort, but with a small town vibe. Sand beach, dock space, fire pit - campfires for the whole crew, and .plenty of water to explore! Lakes Area golf courses are within close proximity. Enjoy the entire Whitefish Chain - so much water to explore and finish the days' activities and relax to your beautiful home on the lake! Nine of Ten Shares available - each at \$100,000 (5 weeks of use per year).