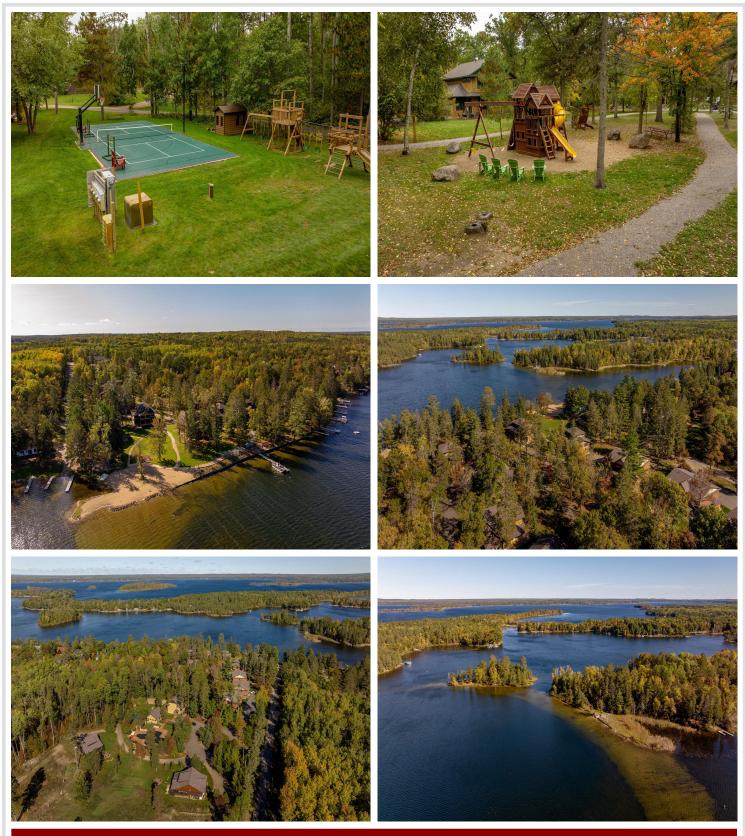

#### **Description:**

Welcome home to maintenance free living (and/or Investment Property) living on Clamshell Lake of the Whitefish Chain! Enjoy 1/10th Ownership or more...as 9 of 10 Shares currently available!

Exceptional floor plan with main floor primary suite and 2 additional ensuite guest rooms in upper level. Unique Bunkroom is bonus with game/bar room! Beautiful screened porch creates extra living/entertaining space! All utilities, taxes and fees are covered in your annual dues. When you are not enjoying the benefits of lake life, allow others to rent your lake home and reap the financial benefits! Convenient location in the heart of the Lakes Area and all the amenities of a large resort, but with a small town vibe. Sand beach, dock space, fire pit - campfires for the whole crew, and .plenty of water to explore! Lakes Area golf courses are within close proximity. Enjoy the entire Whitefish Chain - so much water to explore and finish the days' activities and relax to your beautiful home on the lake! Nine of Ten Shares available - each at \$100,000 (5 weeks of use per year).