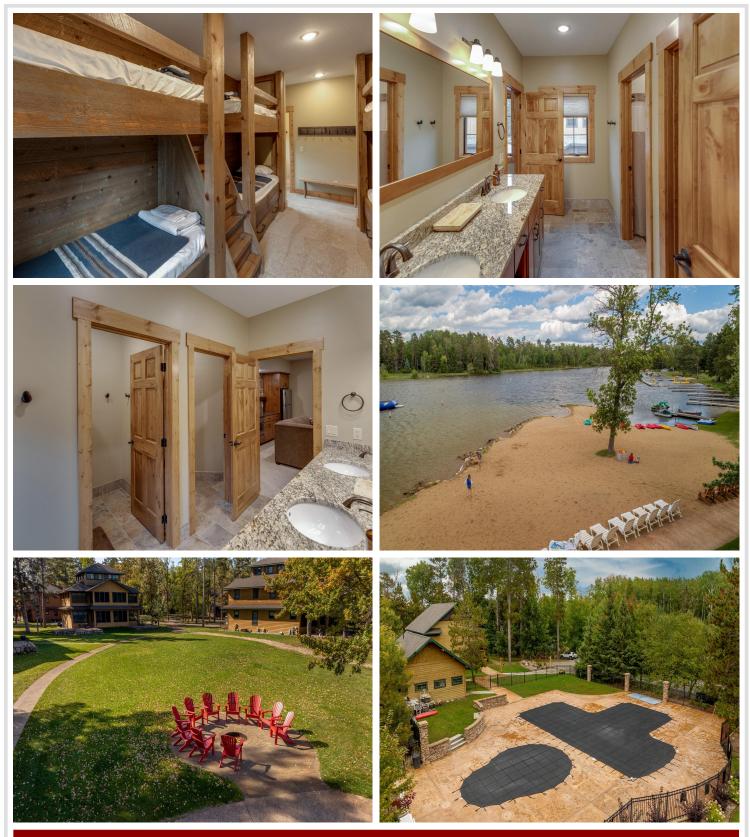

#### **Description:**

Welcome home to maintenance free living (and/or Investment Property) living on Clamshell Lake of the Whitefish Chain! Enjoy 1/10th Ownership or more...as 9 of 10 Shares currently available!

Exceptional floor plan with main floor primary suite and 2 additional ensuite guest rooms in upper level. Unique Bunkroom is bonus with game/bar room! Beautiful screened porch creates extra living/entertaining space! All utilities, taxes and fees are covered in your annual dues. When you are not enjoying the benefits of lake life, allow others to rent your lake home and reap the financial benefits! Convenient location in the heart of the Lakes Area and all the amenities of a large resort, but with a small town vibe. Sand beach, dock space, fire pit - campfires for the whole crew, and .plenty of water to explore! Lakes Area golf courses are within close proximity. Enjoy the entire Whitefish Chain - so much water to explore and finish the days' activities and relax to your beautiful home on the lake! Nine of Ten Shares available - each at \$100,000 (5 weeks of use per year).