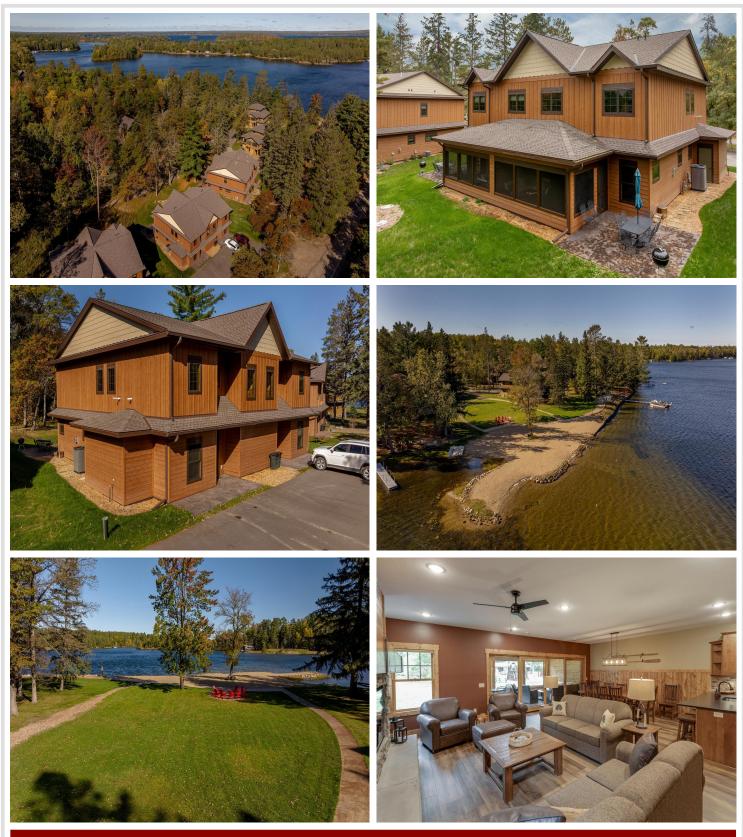

#### **Description:**

Welcome home to maintenance free living (and/or Investment Property) living on Clamshell Lake of the Whitefish Chain! Enjoy 1/10th Ownership or more...as 9 of 10 Shares currently available!

Exceptional floor plan with main floor primary suite and 2 additional ensuite guest rooms in upper level. Unique Bunkroom is bonus with game/bar room! Beautiful screened porch creates extra living/entertaining space! All utilities, taxes and fees are covered in your annual dues. When you are not enjoying the benefits of lake life, allow others to rent your lake home and reap the financial benefits! Convenient location in the heart of the Lakes Area and all the amenities of a large resort, but with a small town vibe. Sand beach, dock space, fire pit - campfires for the whole crew, and .plenty of water to explore! Lakes Area golf courses are within close proximity. Enjoy the entire Whitefish Chain - so much water to explore and finish the days' activities and relax to your beautiful home on the lake! Nine of Ten Shares available - each at \$100,000 (5 weeks of use per year).