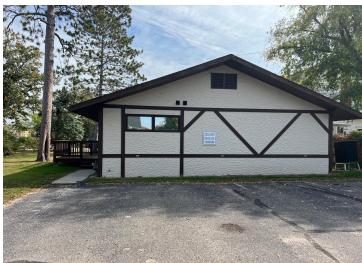

## **Description:**

Near downtown office building with off street paved employee parking! 2584sqft space with 6 offices, 1 conference room, reception area, 2 bathrooms, yard area and a full unfinished basement! Easy access from the street and alley. Possible lease available.

MLS 6436188 Commercial

\$294,900

713 Beltrami Avenue Bemidji MN 56601

Status: Active