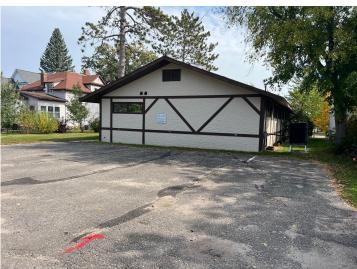

## **Description:**

Near downtown office building with off street paved employee parking! 2584sqft space with 6 offices, 1 conference room, reception area, 2 bathrooms, yard area and a full unfinished basement! Easy access from the street and alley. Possible lease available.

MLS 6436188 Commercial

\$294,900

713 Beltrami Avenue Bemidji MN 56601

Status: Active