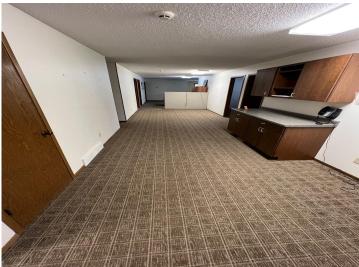

## **Description:**

Near downtown office building with off street paved employee parking! 2584sqft space with 6 offices, 1 conference room, reception area, 2 bathrooms, yard area and a full unfinished basement! Easy access from the street and alley. Possible lease available.