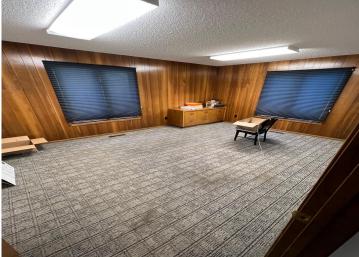

## **Description:**

Near downtown office building with off street paved employee parking! 2584sqft space with 6 offices, 1 conference room, reception area, 2 bathrooms, yard area and a full unfinished basement! Easy access from the street and alley. Possible lease available.