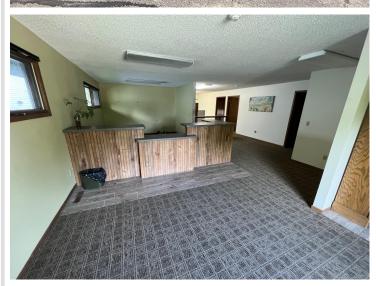

## **Description:**

Near downtown office building with off street paved employee parking! 2584sqft space with 6 offices, 1 conference room, reception area, 2 bathrooms, yard area and a full unfinished basement! Easy access from the street and alley. Possible lease available.