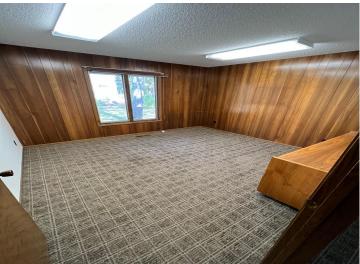

## **Description:**

Near downtown office building with off street paved employee parking! 2584sqft space with 6 offices, 1 conference room, reception area, 2 bathrooms, yard area and a full unfinished basement! Easy access from the street and alley. Possible lease available.