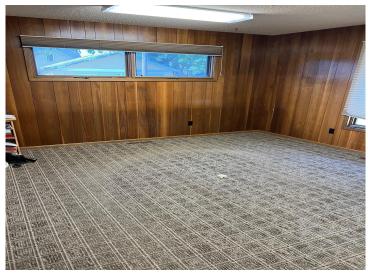

## **Description:**

Near downtown office building with off street paved employee parking! 2584sqft space with 6 offices, 1 conference room, reception area, 2 bathrooms, yard area and a full unfinished basement! Easy access from the street and alley. Possible lease available.