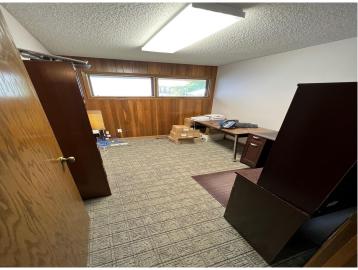

## **Description:**

Near downtown office building with off street paved employee parking! 2584sqft space with 6 offices, 1 conference room, reception area, 2 bathrooms, yard area and a full unfinished basement! Easy access from the street and alley. Possible lease available.

## **Additional Features:**

Basement: Block, Full, Unfinished Fuel: Natural Gas Heat: Forced Air Sewer: City Sewer/Connected Water: City Water/Connected Air

Conditioning: Central Air