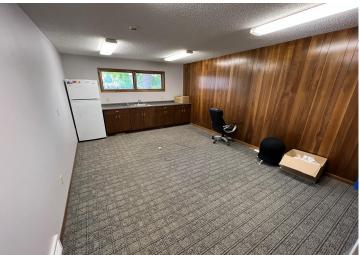

## **Description:**

Near downtown office building with off street paved employee parking! 2584sqft space with 6 offices, 1 conference room, reception area, 2 bathrooms, yard area and a full unfinished basement! Easy access from the street and alley. Possible lease available.