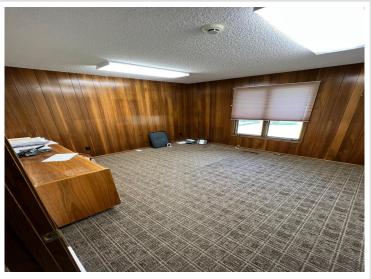

## **Description:**

Near downtown office building with off street paved employee parking! 2584sqft space with 6 offices, 1 conference room, reception area, 2 bathrooms, yard area and a full unfinished basement! Easy access from the street and alley. Possible lease available.

## **Additional Features:**

Basement: Block, Full, Unfinished Fuel: Natural Gas Heat: Forced Air Sewer: City Sewer/Connected Water: City Water/Connected Air

Conditioning: Central Air