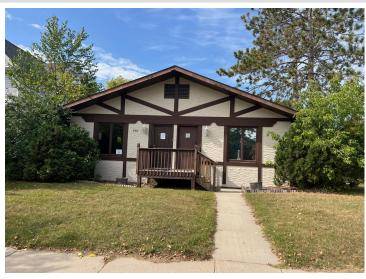

## **Description:**

Near downtown office building with off street paved employee parking! 2584sqft space with 6 offices, 1 conference room, reception area, 2 bathrooms, yard area and a full unfinished basement! Easy access from the street and alley. Possible lease available.

## **Additional Details:**

 Year Built
 1976

 Lot Acres
 0.24

 Lot Dimensions
 75x140

 School District
 31

 Taxes
 \$7,050

 Taxes with Assessments
 \$7,050

 Tax Year
 2023