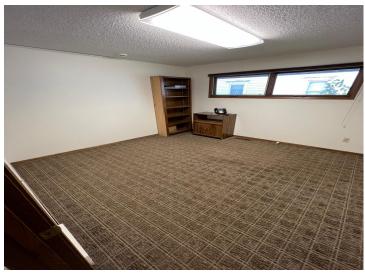

## **Description:**

Near downtown office building with off street paved employee parking! 2584sqft space with 6 offices, 1 conference room, reception area, 2 bathrooms, yard area and a full unfinished basement! Easy access from the street and alley. Possible lease available.

## **Additional Features:**

Basement: Block, Full, Unfinished Fuel: Natural Gas Heat: Forced Air Sewer: City Sewer/Connected Water: City Water/Connected Air

Conditioning: Central Air