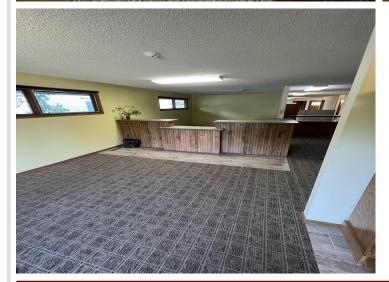

## **Description:**

Near downtown office building with off street paved employee parking! 2584sqft space with 6 offices, 1 conference room, reception area, 2 bathrooms, yard area and a full unfinished basement! Easy access from the street and alley. Possible lease available.