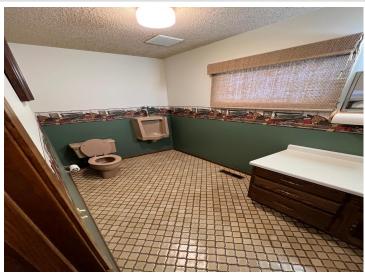

## **Description:**

Near downtown office building with off street paved employee parking! 2584sqft space with 6 offices, 1 conference room, reception area, 2 bathrooms, yard area and a full unfinished basement! Easy access from the street and alley. Possible lease available.

## **Additional Features:**

Basement: Block, Full, Unfinished Fuel: Natural Gas Heat: Forced Air Sewer: City Sewer/Connected Water: City Water/Connected Air

Conditioning: Central Air