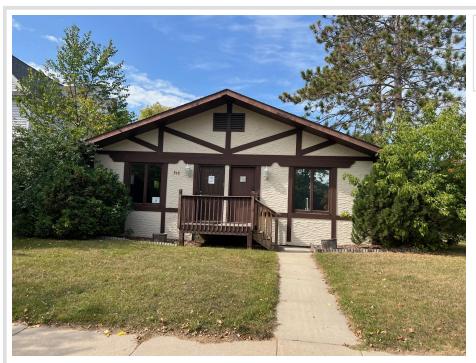

MLS 6436188 Commercial

\$294,900

713 Beltrami Avenue Bemidji MN 56601

Status: Active

## **Description:**

Near downtown office building with off street paved employee parking! 2584sqft space with 6 offices, 1 conference room, reception area, 2 bathrooms, yard area and a full unfinished basement! Easy access from the street and alley. Possible lease available.

## **Additional Details:**

 Year Built
 1976

 Lot Acres
 0.24

 Lot Dimensions
 75x140

 School District
 31

 Taxes
 \$7,050

 Taxes with Assessments
 \$7,050

 Tax Year
 2023