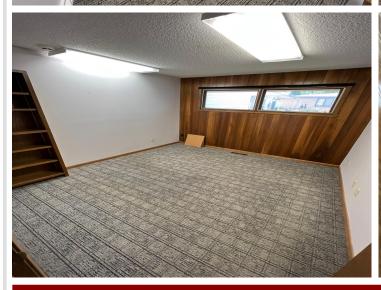

## **Description:**

Near downtown office building with off street paved employee parking! 2584sqft space with 6 offices, 1 conference room, reception area, 2 bathrooms, yard area and a full unfinished basement! Easy access from the street and alley. Possible lease available.

## **Additional Features:**

Basement: Block, Full, Unfinished Fuel: Natural Gas Heat: Forced Air Sewer: City Sewer/Connected Water: City Water/Connected Air

Conditioning: Central Air