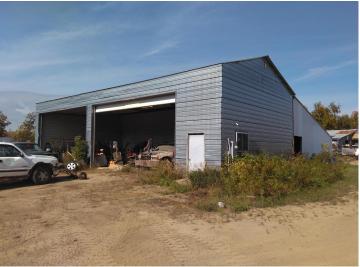

## **Description:**

Here's your chance to own a local landmark. Located on 41 acres just over 2 miles SE of the city limits of Bemidji, AAZZEES AUTO SALVAGE has been serving the local community and beyond since the late 70's with car parts, used cars, repairable, mechanic and body work, towing...all things automotive related. Located on the property are two residences, four heated shops (two of which have a pair of car hoists in each), the office building and several warehouses for cold storage of parts and equipment. Included in sale price are the land, buildings, parts inventory, tools and equipment, payloader, and a bobcat. Not included in the price are resale cars and salvage vehicles, which fluctuate daily and can be negotiated separately. As an added bonus, there's great deer hunting out back! Land and buildings only are offered on MLS# 6485772

## **Additional Details:**

Year Built 1991 Lot Acres 41.03

Lot Dimensions approx 1320' x 1320'

Garage Stalls 6
School District 31
Taxes \$4,156
Taxes with Assessments \$4,156
Tax Year 2023