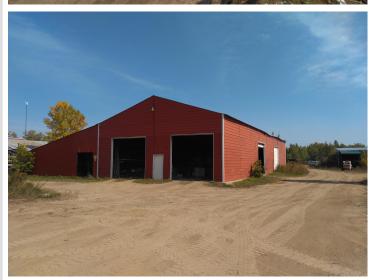

## **Description:**

Here's your chance to own a local landmark. Located on 41 acres just over 2 miles SE of the city limits of Bemidji, AAZZEES AUTO SALVAGE has been serving the local community and beyond since the late 70's with car parts, used cars, repairable, mechanic and body work, towing...all things automotive related. Located on the property are two residences, four heated shops (two of which have a pair of car hoists in each), the office building and several warehouses for cold storage of parts and equipment. Included in sale price are the land, buildings, parts inventory, tools and equipment, payloader, and a bobcat. Not included in the price are resale cars and salvage vehicles, which fluctuate daily and can be negotiated separately. As an added bonus, there's great deer hunting out back! Land and buildings only are offered on MLS# 6485772

## **Additional Details:**

Year Built 1991 Lot Acres 41.03

Lot Dimensions approx 1320' x 1320'

Garage Stalls 6
School District 31
Taxes \$4,156
Taxes with Assessments \$4,156
Tax Year 2023