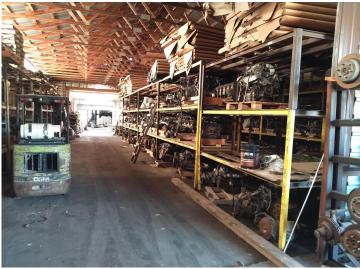

## **Description:**

Here's your chance to own a local landmark. Located on 41 acres just over 2 miles SE of the city limits of Bemidji, AAZZEES AUTO SALVAGE has been serving the local community and beyond since the late 70's with car parts, used cars, repairable, mechanic and body work, towing...all things automotive related. Located on the property are two residences, four heated shops (two of which have a pair of car hoists in each), the office building and several warehouses for cold storage of parts and equipment. Included in sale price are the land, buildings, parts inventory, tools and equipment, payloader, and a bobcat. Not included in the price are resale cars and salvage vehicles, which fluctuate daily and can be negotiated separately. As an added bonus, there's great deer hunting out back! Land and buildings only are offered on MLS# 6485772