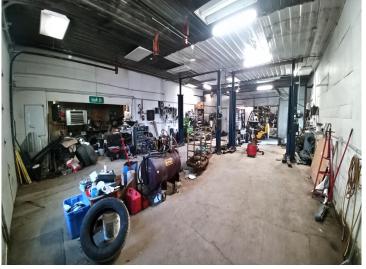

## **Description:**

Here's your chance to own a local landmark. Located on 41 acres just over 2 miles SE of the city limits of Bemidji, AAZZEES AUTO SALVAGE has been serving the local community and beyond since the late 70's with car parts, used cars, repairable, mechanic and body work, towing...all things automotive related. Located on the property are two residences, four heated shops (two of which have a pair of car hoists in each), the office building and several warehouses for cold storage of parts and equipment. Included in sale price are the land, buildings, parts inventory, tools and equipment, payloader, and a bobcat. Not included in the price are resale cars and salvage vehicles, which fluctuate daily and can be negotiated separately. As an added bonus, there's great deer hunting out back! Land and buildings only are offered on MLS# 6485772