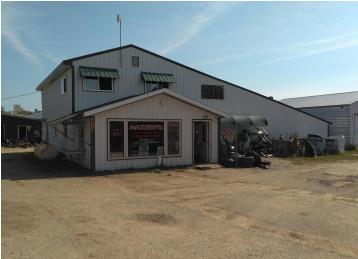

## **Description:**

Here's your chance to own a local landmark. Located on 41 acres just over 2 miles SE of the city limits of Bemidji, AAZZEES AUTO SALVAGE has been serving the local community and beyond since the late 70's with car parts, used cars, repairable, mechanic and body work, towing...all things automotive related. Located on the property are two residences, four heated shops (two of which have a pair of car hoists in each), the office building and several warehouses for cold storage of parts and equipment. Included in sale price are the land, buildings, parts inventory, tools and equipment, payloader, and a bobcat. Not included in the price are resale cars and salvage vehicles, which fluctuate daily and can be negotiated separately. As an added bonus, there's great deer hunting out back! Land and buildings only are offered on MLS# 6485772