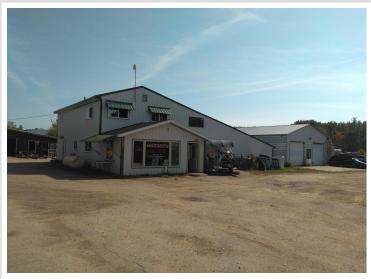

## **Description:**

Here's your chance to own a local landmark. Located on 41 acres just over 2 miles SE of the city limits of Bemidji, AAZZEES AUTO SALVAGE has been serving the local community and beyond since the late 70's with car parts, used cars, repairable, mechanic and body work, towing...all things automotive related. Located on the property are two residences, four heated shops (two of which have a pair of car hoists in each), the office building and several warehouses for cold storage of parts and equipment. Included in sale price are the land, buildings, parts inventory, tools and equipment, payloader, and a bobcat. Not included in the price are resale cars and salvage vehicles, which fluctuate daily and can be negotiated separately. As an added bonus, there's great deer hunting out back! Land and buildings only are offered on MLS# 6485772