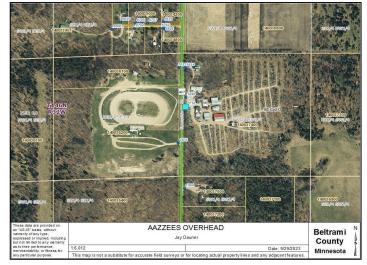

## **Description:**

Here's your chance to own a local landmark. Located on 41 acres just over 2 miles SE of the city limits of Bemidji, AAZZEES AUTO SALVAGE has been serving the local community and beyond since the late 70's with car parts, used cars, repairable, mechanic and body work, towing...all things automotive related. Located on the property are two residences, four heated shops (two of which have a pair of car hoists in each), the office building and several warehouses for cold storage of parts and equipment. Included in sale price are the land, buildings, parts inventory, tools and equipment, payloader, and a bobcat. Not included in the price are resale cars and salvage vehicles, which fluctuate daily and can be negotiated separately. As an added bonus, there's great deer hunting out back! Land and buildings only are offered on MLS# 6485772

## **Additional Details:**

Year Built 1991 Lot Acres 41.03

Lot Dimensions approx 1320' x 1320'

Garage Stalls 6
School District 31
Taxes \$4,156
Taxes with Assessments \$4,156
Tax Year 2023

## **Driving Directions:**

Heading SE on Paul Bunyan Drive, take a left on Roosevelt Rd SE and go about 4 miles to Sunnyside Rd SE. Turn right on Sunnyside and go south about 5/8 mile. Property is on the left.