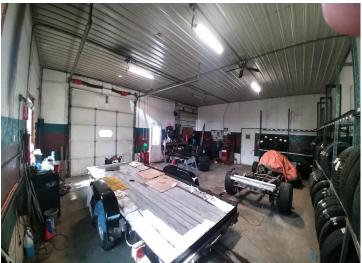

## **Description:**

Here's your chance to own a local landmark. Located on 41 acres just over 2 miles SE of the city limits of Bemidji, AAZZEES AUTO SALVAGE has been serving the local community and beyond since the late 70's with car parts, used cars, repairable, mechanic and body work, towing...all things automotive related. Located on the property are two residences, four heated shops (two of which have a pair of car hoists in each), the office building and several warehouses for cold storage of parts and equipment. Included in sale price are the land, buildings, parts inventory, tools and equipment, payloader, and a bobcat. Not included in the price are resale cars and salvage vehicles, which fluctuate daily and can be negotiated separately. As an added bonus, there's great deer hunting out back! Land and buildings only are offered on MLS# 6485772