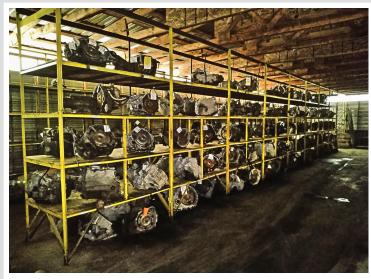

## **Description:**

Here's your chance to own a local landmark. Located on 41 acres just over 2 miles SE of the city limits of Bemidji, AAZZEES AUTO SALVAGE has been serving the local community and beyond since the late 70's with car parts, used cars, repairable, mechanic and body work, towing...all things automotive related. Located on the property are two residences, four heated shops (two of which have a pair of car hoists in each), the office building and several warehouses for cold storage of parts and equipment. Included in sale price are the land, buildings, parts inventory, tools and equipment, payloader, and a bobcat. Not included in the price are resale cars and salvage vehicles, which fluctuate daily and can be negotiated separately. As an added bonus, there's great deer hunting out back! Land and buildings only are offered on MLS# 6485772