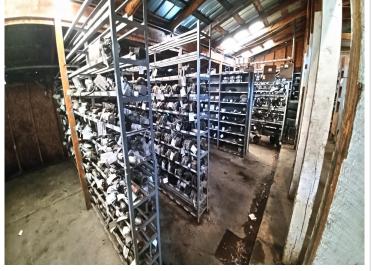

## **Description:**

Here's your chance to own a local landmark. Located on 41 acres just over 2 miles SE of the city limits of Bemidji, AAZZEES AUTO SALVAGE has been serving the local community and beyond since the late 70's with car parts, used cars, repairable, mechanic and body work, towing...all things automotive related. Located on the property are two residences, four heated shops (two of which have a pair of car hoists in each), the office building and several warehouses for cold storage of parts and equipment. Included in sale price are the land, buildings, parts inventory, tools and equipment, payloader, and a bobcat. Not included in the price are resale cars and salvage vehicles, which fluctuate daily and can be negotiated separately. As an added bonus, there's great deer hunting out back! Land and buildings only are offered on MLS# 6485772