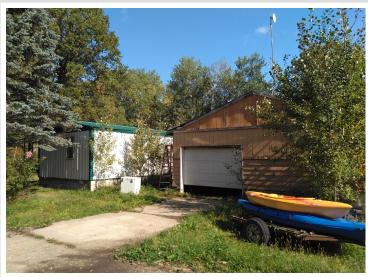

## **Description:**

Here's your chance to own a local landmark. Located on 41 acres just over 2 miles SE of the city limits of Bemidji, AAZZEES AUTO SALVAGE has been serving the local community and beyond since the late 70's with car parts, used cars, repairable, mechanic and body work, towing...all things automotive related. Located on the property are two residences, four heated shops (two of which have a pair of car hoists in each), the office building and several warehouses for cold storage of parts and equipment. Included in sale price are the land, buildings, parts inventory, tools and equipment, payloader, and a bobcat. Not included in the price are resale cars and salvage vehicles, which fluctuate daily and can be negotiated separately. As an added bonus, there's great deer hunting out back! Land and buildings only are offered on MLS# 6485772