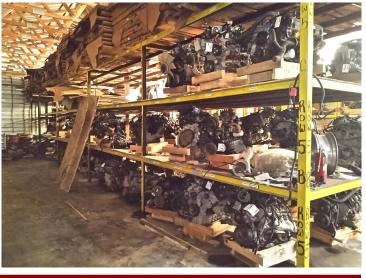

## **Description:**

Here's your chance to own a local landmark. Located on 41 acres just over 2 miles SE of the city limits of Bemidji, AAZZEES AUTO SALVAGE has been serving the local community and beyond since the late 70's with car parts, used cars, repairable, mechanic and body work, towing...all things automotive related. Located on the property are two residences, four heated shops (two of which have a pair of car hoists in each), the office building and several warehouses for cold storage of parts and equipment. Included in sale price are the land, buildings, parts inventory, tools and equipment, payloader, and a bobcat. Not included in the price are resale cars and salvage vehicles, which fluctuate daily and can be negotiated separately. As an added bonus, there's great deer hunting out back! Land and buildings only are offered on MLS# 6485772