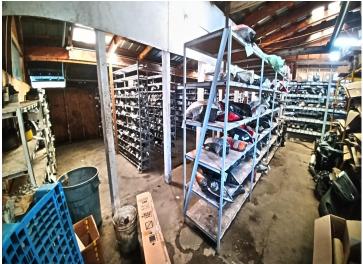

## **Description:**

Here's your chance to own a local landmark. Located on 41 acres just over 2 miles SE of the city limits of Bemidji, AAZZEES AUTO SALVAGE has been serving the local community and beyond since the late 70's with car parts, used cars, repairable, mechanic and body work, towing...all things automotive related. Located on the property are two residences, four heated shops (two of which have a pair of car hoists in each), the office building and several warehouses for cold storage of parts and equipment. Included in sale price are the land, buildings, parts inventory, tools and equipment, payloader, and a bobcat. Not included in the price are resale cars and salvage vehicles, which fluctuate daily and can be negotiated separately. As an added bonus, there's great deer hunting out back! Land and buildings only are offered on MLS# 6485772