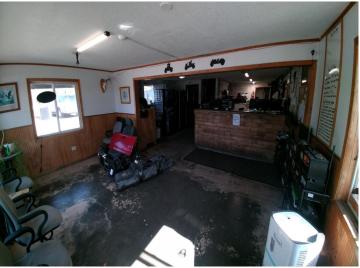

## **Description:**

Here's your chance to own a local landmark. Located on 41 acres just over 2 miles SE of the city limits of Bemidji, AAZZEES AUTO SALVAGE has been serving the local community and beyond since the late 70's with car parts, used cars, repairable, mechanic and body work, towing...all things automotive related. Located on the property are two residences, four heated shops (two of which have a pair of car hoists in each), the office building and several warehouses for cold storage of parts and equipment. Included in sale price are the land, buildings, parts inventory, tools and equipment, payloader, and a bobcat. Not included in the price are resale cars and salvage vehicles, which fluctuate daily and can be negotiated separately. As an added bonus, there's great deer hunting out back! Land and buildings only are offered on MLS# 6485772