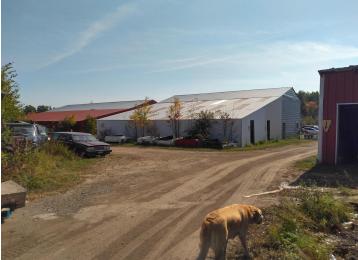

## **Description:**

Here's your chance to own a local landmark. Located on 41 acres just over 2 miles SE of the city limits of Bemidji, AAZZEES AUTO SALVAGE has been serving the local community and beyond since the late 70's with car parts, used cars, repairable, mechanic and body work, towing...all things automotive related. Located on the property are two residences, four heated shops (two of which have a pair of car hoists in each), the office building and several warehouses for cold storage of parts and equipment. Included in sale price are the land, buildings, parts inventory, tools and equipment, payloader, and a bobcat. Not included in the price are resale cars and salvage vehicles, which fluctuate daily and can be negotiated separately. As an added bonus, there's great deer hunting out back! Land and buildings only are offered on MLS# 6485772

## **Additional Details:**

Year Built 1991 Lot Acres 41.03

Lot Dimensions approx 1320' x 1320'

Garage Stalls 6
School District 31
Taxes \$4,156
Taxes with Assessments \$4,156
Tax Year 2023