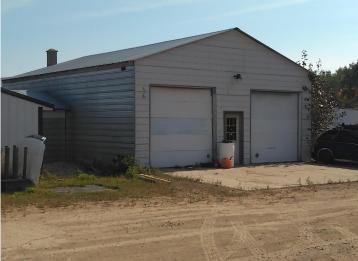

## **Description:**

Here's your chance to own a local landmark. Located on 41 acres just over 2 miles SE of the city limits of Bemidji, AAZZEES AUTO SALVAGE has been serving the local community and beyond since the late 70's with car parts, used cars, repairable, mechanic and body work, towing...all things automotive related. Located on the property are two residences, four heated shops (two of which have a pair of car hoists in each), the office building and several warehouses for cold storage of parts and equipment. Included in sale price are the land, buildings, parts inventory, tools and equipment, payloader, and a bobcat. Not included in the price are resale cars and salvage vehicles, which fluctuate daily and can be negotiated separately. As an added bonus, there's great deer hunting out back! Land and buildings only are offered on MLS# 6485772