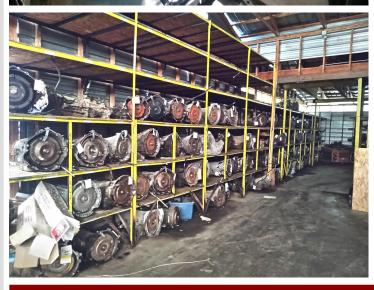

## **Description:**

Here's your chance to own a local landmark. Located on 41 acres just over 2 miles SE of the city limits of Bemidji, AAZZEES AUTO SALVAGE has been serving the local community and beyond since the late 70's with car parts, used cars, repairable, mechanic and body work, towing...all things automotive related. Located on the property are two residences, four heated shops (two of which have a pair of car hoists in each), the office building and several warehouses for cold storage of parts and equipment. Included in sale price are the land, buildings, parts inventory, tools and equipment, payloader, and a bobcat. Not included in the price are resale cars and salvage vehicles, which fluctuate daily and can be negotiated separately. As an added bonus, there's great deer hunting out back! Land and buildings only are offered on MLS# 6485772