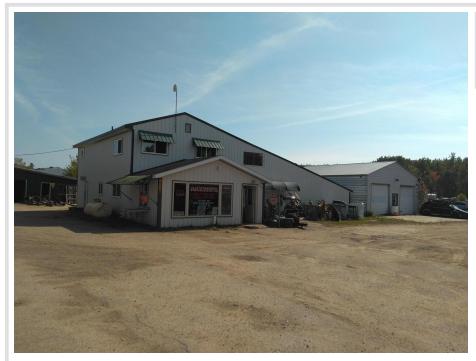

## **Description:**

Here's your chance to own a local landmark. Located on 41 acres just over 2 miles SE of the city limits of Bemidji, AAZZEES AUTO SALVAGE has been serving the local community and beyond since the late 70's with car parts, used cars, repairable, mechanic and body work, towing...all things automotive related. Located on the property are two residences, four heated shops (two of which have a pair of car hoists in each), the office building and several warehouses for cold storage of parts and equipment. Included in sale price are the land, buildings, parts inventory, tools and equipment, payloader, and a bobcat. Not included in the price are resale cars and salvage vehicles, which fluctuate daily and can be negotiated separately. As an added bonus, there's great deer hunting out back! Land and buildings only are offered on MLS# 6485772