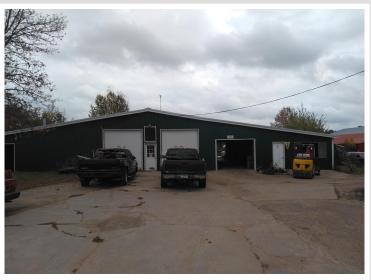

## **Description:**

Here's your chance to own a local landmark. Located on 41 acres just over 2 miles SE of the city limits of Bemidji, AAZZEES AUTO SALVAGE has been serving the local community and beyond since the late 70's with car parts, used cars, repairable, mechanic and body work, towing...all things automotive related. Located on the property are two residences, four heated shops (two of which have a pair of car hoists in each), the office building and several warehouses for cold storage of parts and equipment. Included in sale price are the land, buildings, parts inventory, tools and equipment, payloader, and a bobcat. Not included in the price are resale cars and salvage vehicles, which fluctuate daily and can be negotiated separately. As an added bonus, there's great deer hunting out back! Land and buildings only are offered on MLS# 6485772

## **Additional Details:**

Year Built 1991 Lot Acres 41.03

Lot Dimensions approx 1320' x 1320'

Garage Stalls 6
School District 31
Taxes \$4,156
Taxes with Assessments \$4,156
Tax Year 2023