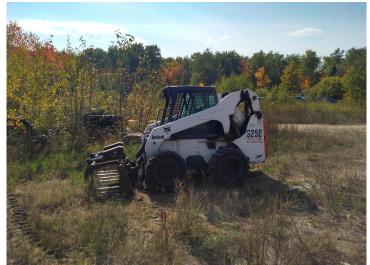

## **Description:**

Here's your chance to own a local landmark. Located on 41 acres just over 2 miles SE of the city limits of Bemidji, AAZZEES AUTO SALVAGE has been serving the local community and beyond since the late 70's with car parts, used cars, repairable, mechanic and body work, towing...all things automotive related. Located on the property are two residences, four heated shops (two of which have a pair of car hoists in each), the office building and several warehouses for cold storage of parts and equipment. Included in sale price are the land, buildings, parts inventory, tools and equipment, payloader, and a bobcat. Not included in the price are resale cars and salvage vehicles, which fluctuate daily and can be negotiated separately. As an added bonus, there's great deer hunting out back! Land and buildings only are offered on MLS# 6485772