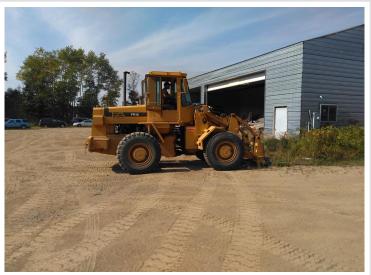

## **Description:**

Here's your chance to own a local landmark. Located on 41 acres just over 2 miles SE of the city limits of Bemidji, AAZZEES AUTO SALVAGE has been serving the local community and beyond since the late 70's with car parts, used cars, repairable, mechanic and body work, towing...all things automotive related. Located on the property are two residences, four heated shops (two of which have a pair of car hoists in each), the office building and several warehouses for cold storage of parts and equipment. Included in sale price are the land, buildings, parts inventory, tools and equipment, payloader, and a bobcat. Not included in the price are resale cars and salvage vehicles, which fluctuate daily and can be negotiated separately. As an added bonus, there's great deer hunting out back! Land and buildings only are offered on MLS# 6485772