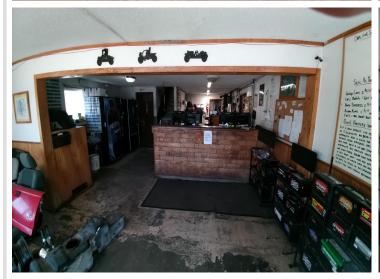

## **Description:**

Here's your chance to own a local landmark. Located on 41 acres just over 2 miles SE of the city limits of Bemidji, AAZZEES AUTO SALVAGE has been serving the local community and beyond since the late 70's with car parts, used cars, repairable, mechanic and body work, towing...all things automotive related. Located on the property are two residences, four heated shops (two of which have a pair of car hoists in each), the office building and several warehouses for cold storage of parts and equipment. Included in sale price are the land, buildings, parts inventory, tools and equipment, payloader, and a bobcat. Not included in the price are resale cars and salvage vehicles, which fluctuate daily and can be negotiated separately. As an added bonus, there's great deer hunting out back! Land and buildings only are offered on MLS# 6485772