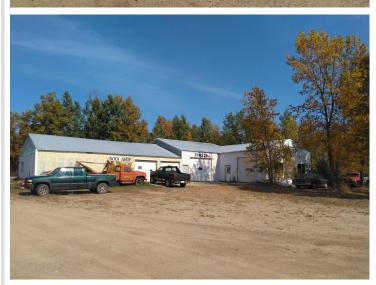

## **Description:**

Here's your chance to own a local landmark. Located on 41 acres just over 2 miles SE of the city limits of Bemidji, AAZZEES AUTO SALVAGE has been serving the local community and beyond since the late 70's with car parts, used cars, repairable, mechanic and body work, towing...all things automotive related. Located on the property are two residences, four heated shops (two of which have a pair of car hoists in each), the office building and several warehouses for cold storage of parts and equipment. Included in sale price are the land, buildings, parts inventory, tools and equipment, payloader, and a bobcat. Not included in the price are resale cars and salvage vehicles, which fluctuate daily and can be negotiated separately. As an added bonus, there's great deer hunting out back! Land and buildings only are offered on MLS# 6485772