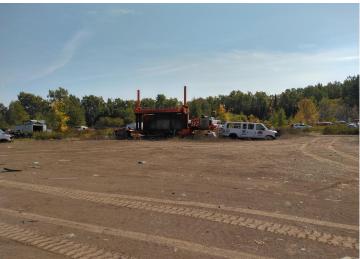

## **Description:**

Here's your chance to own a local landmark. Located on 41 acres just over 2 miles SE of the city limits of Bemidji, AAZZEES AUTO SALVAGE has been serving the local community and beyond since the late 70's with car parts, used cars, repairable, mechanic and body work, towing...all things automotive related. Located on the property are two residences, four heated shops (two of which have a pair of car hoists in each), the office building and several warehouses for cold storage of parts and equipment. Included in sale price are the land, buildings, parts inventory, tools and equipment, payloader, and a bobcat. Not included in the price are resale cars and salvage vehicles, which fluctuate daily and can be negotiated separately. As an added bonus, there's great deer hunting out back! Land and buildings only are offered on MLS# 6485772