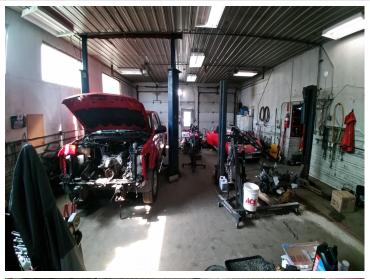

## **Description:**

Here's your chance to own a local landmark. Located on 41 acres just over 2 miles SE of the city limits of Bemidji, AAZZEES AUTO SALVAGE has been serving the local community and beyond since the late 70's with car parts, used cars, repairable, mechanic and body work, towing...all things automotive related. Located on the property are two residences, four heated shops (two of which have a pair of car hoists in each), the office building and several warehouses for cold storage of parts and equipment. Included in sale price are the land, buildings, parts inventory, tools and equipment, payloader, and a bobcat. Not included in the price are resale cars and salvage vehicles, which fluctuate daily and can be negotiated separately. As an added bonus, there's great deer hunting out back! Land and buildings only are offered on MLS# 6485772