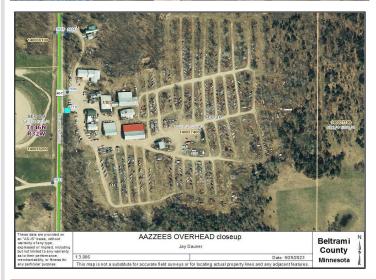

## **Description:**

Here's your chance to own a local landmark. Located on 41 acres just over 2 miles SE of the city limits of Bemidji, AAZZEES AUTO SALVAGE has been serving the local community and beyond since the late 70's with car parts, used cars, repairable, mechanic and body work, towing...all things automotive related. Located on the property are two residences, four heated shops (two of which have a pair of car hoists in each), the office building and several warehouses for cold storage of parts and equipment. Included in sale price are the land, buildings, parts inventory, tools and equipment, payloader, and a bobcat. Not included in the price are resale cars and salvage vehicles, which fluctuate daily and can be negotiated separately. As an added bonus, there's great deer hunting out back! Land and buildings only are offered on MLS# 6485772