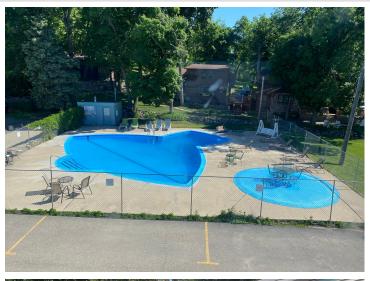

## **Description:**

Property was taken to its studs and Updated throughout plus there is common access to the lake including a marina dock. You are responsible for your own slip. All major appliances are included. 2 called mini split heat pumps for heat and air. The window in the second story is the type to be removed for bringing in furnishings. Lovey views to the outdoor swimming area plus an indoor year around pool through the amenities agreement. Call today for a personal preview. Owner is son of agent