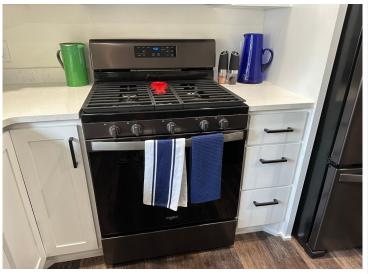

## **Description:**

Property was taken to its studs and Updated throughout plus there is common access to the lake including a marina dock. You are responsible for your own slip. All major appliances are included. 2 called mini split heat pumps for heat and air. The window in the second story is the type to be removed for bringing in furnishings. Lovey views to the outdoor swimming area plus an indoor year around pool through the amenities agreement. Call today for a personal preview. Owner is son of agent

### **Additional Features:**

Basement: Slab Fuel: Electric Heat: Ductless Mini-Split Sewer: City Sewer/Connected Water: City Water/Connected Air Conditioning: Ductless Mini-Split