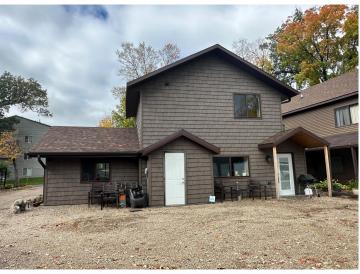

MLS 6438504 Lake Home

\$459,900

1,664 sq ft 2 bedrooms 2 baths

321 Park Lake Boulevard Detroit Lakes MN 56501

Waterfront: Detroit

Status: Hold

## **Description:**

Property was taken to its studs and Updated throughout plus there is common access to the lake including a marina dock. You are responsible for your own slip. All major appliances are included. 2 called mini split heat pumps for heat and air. The window in the second story is the type to be removed for bringing in furnishings. Lovey views to the outdoor swimming area plus an indoor year around pool through the amenities agreement. Call today for a personal preview. Owner is son of agent