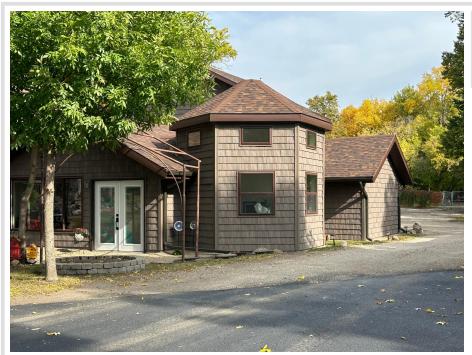

MLS 6438504 Lake Home

\$459,900

1,664 sq ft 2 bedrooms 2 baths

321 Park Lake Boulevard Detroit Lakes MN 56501

Waterfront: Detroit

Status: Hold

## **Description:**

Property was taken to its studs and Updated throughout plus there is common access to the lake including a marina dock. You are responsible for your own slip. All major appliances are included. 2 called mini split heat pumps for heat and air. The window in the second story is the type to be removed for bringing in furnishings. Lovey views to the outdoor swimming area plus an indoor year around pool through the amenities agreement. Call today for a personal preview. Owner is son of agent