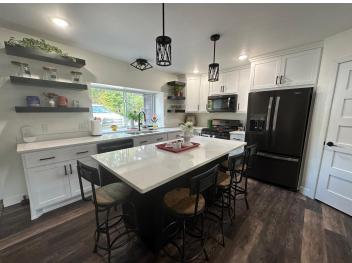

## **Description:**

Property was taken to its studs and Updated throughout plus there is common access to the lake including a marina dock. You are responsible for your own slip. All major appliances are included. 2 called mini split heat pumps for heat and air. The window in the second story is the type to be removed for bringing in furnishings. Lovey views to the outdoor swimming area plus an indoor year around pool through the amenities agreement. Call today for a personal preview. Owner is son of agent

### **Additional Features:**

Basement: Slab Fuel: Electric Heat: Ductless Mini-Split Sewer: City Sewer/Connected Water: City Water/Connected Air Conditioning: Ductless Mini-Split