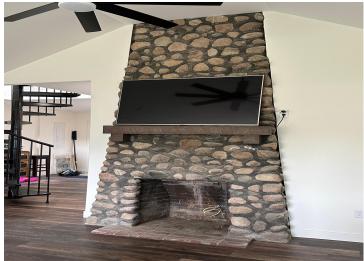

## **Description:**

Property was taken to its studs and Updated throughout plus there is common access to the lake including a marina dock. You are responsible for your own slip. All major appliances are included. 2 called mini split heat pumps for heat and air. The window in the second story is the type to be removed for bringing in furnishings. Lovey views to the outdoor swimming area plus an indoor year around pool through the amenities agreement. Call today for a personal preview. Owner is son of agent