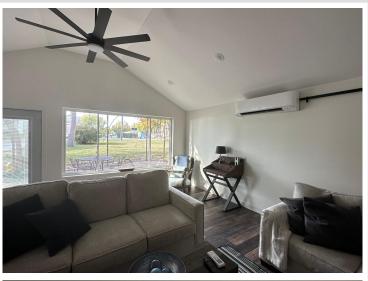

## **Description:**

Property was taken to its studs and Updated throughout plus there is common access to the lake including a marina dock. You are responsible for your own slip. All major appliances are included. 2 called mini split heat pumps for heat and air. The window in the second story is the type to be removed for bringing in furnishings. Lovey views to the outdoor swimming area plus an indoor year around pool through the amenities agreement. Call today for a personal preview. Owner is son of agent

### **Additional Features:**

Basement: Slab Fuel: Electric Heat: Ductless Mini-Split Sewer: City Sewer/Connected Water: City Water/Connected Air Conditioning: Ductless Mini-Split