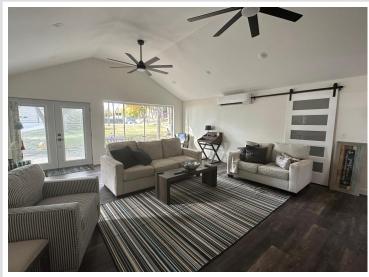

## **Description:**

Property was taken to its studs and Updated throughout plus there is common access to the lake including a marina dock. You are responsible for your own slip. All major appliances are included. 2 called mini split heat pumps for heat and air. The window in the second story is the type to be removed for bringing in furnishings. Lovey views to the outdoor swimming area plus an indoor year around pool through the amenities agreement. Call today for a personal preview. Owner is son of agent

### **Additional Features:**

Basement: Slab Fuel: Electric Heat: Ductless Mini-Split Sewer: City Sewer/Connected Water: City Water/Connected Air Conditioning: Ductless Mini-Split