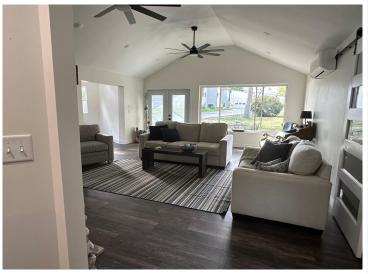

## **Description:**

Property was taken to its studs and Updated throughout plus there is common access to the lake including a marina dock. You are responsible for your own slip. All major appliances are included. 2 called mini split heat pumps for heat and air. The window in the second story is the type to be removed for bringing in furnishings. Lovey views to the outdoor swimming area plus an indoor year around pool through the amenities agreement. Call today for a personal preview. Owner is son of agent

### **Additional Features:**

Basement: Slab Fuel: Electric Heat: Ductless Mini-Split Sewer: City Sewer/Connected Water: City Water/Connected Air Conditioning: Ductless Mini-Split