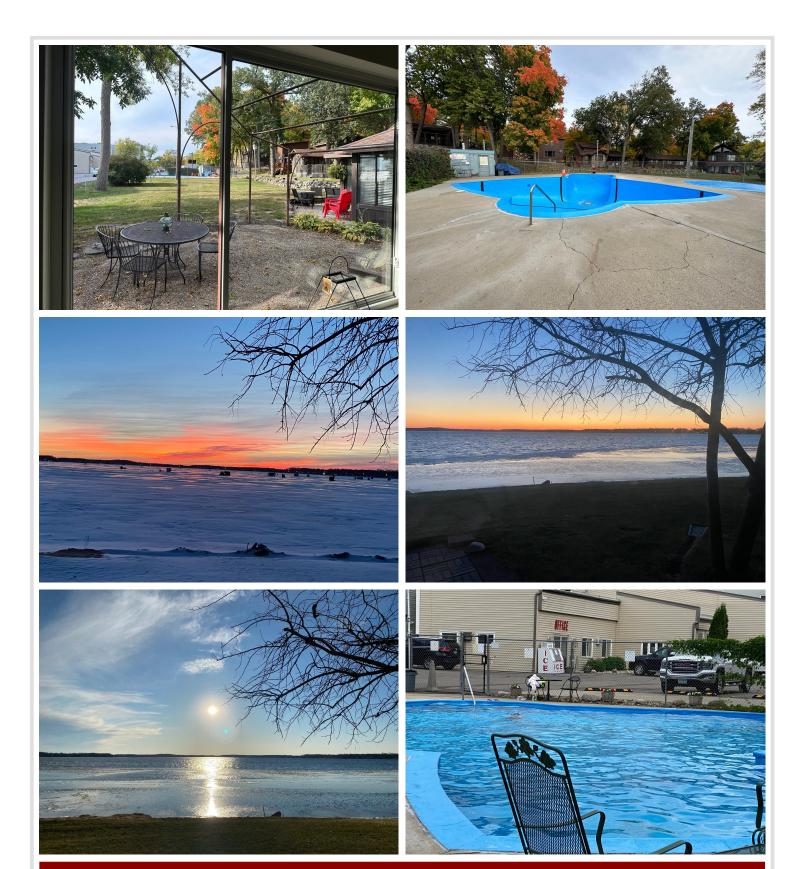

## **Description:**

Property was taken to its studs and Updated throughout plus there is common access to the lake including a marina dock. You are responsible for your own slip. All major appliances are included. 2 called mini split heat pumps for heat and air. The window in the second story is the type to be removed for bringing in furnishings. Lovey views to the outdoor swimming area plus an indoor year around pool through the amenities agreement. Call today for a personal preview. Owner is son of agent