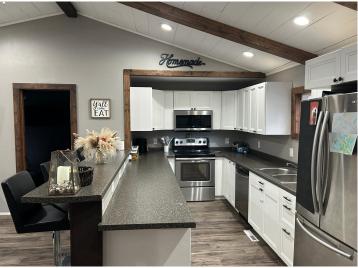

## **Description:**

One level living at its best !!! This 2 bedroom one bath home has recently been redone from top to bottom. Gorgeous vaulted ceilings and open concept make this cozy home feel large. Everything in this home has been meticulously remodeled with care. Large master bedroom with huge walk in closet. Open concept kitchen and living room, nice sized second bedroom and very large mud room and laundry. Large backyard for enjoyment. In city limits with a country feel. This home is a gem.