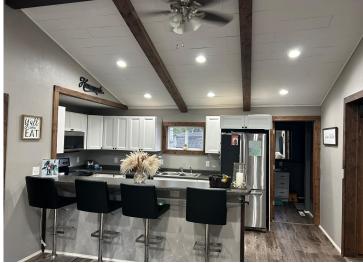

## **Description:**

One level living at its best !!! This 2 bedroom one bath home has recently been redone from top to bottom. Gorgeous vaulted ceilings and open concept make this cozy home feel large. Everything in this home has been meticulously remodeled with care. Large master bedroom with huge walk in closet. Open concept kitchen and living room, nice sized second bedroom and very large mud room and laundry. Large backyard for enjoyment. In city limits with a country feel. This home is a gem.