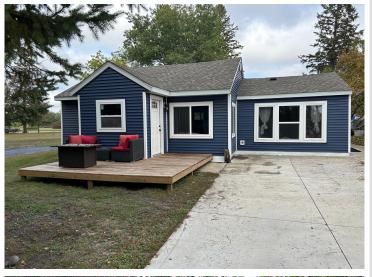

MLS 6439311 Residential

\$139,900

951 sq ft 2 bedrooms 1 baths

1012 Fir Avenue Wadena MN 56482

Status: Pending

## **Description:**

One level living at its best !!! This 2 bedroom one bath home has recently been redone from top to bottom. Gorgeous vaulted ceilings and open concept make this cozy home feel large. Everything in this home has been meticulously remodeled with care. Large master bedroom with huge walk in closet. Open concept kitchen and living room, nice sized second bedroom and very large mud room and laundry. Large backyard for enjoyment. In city limits with a country feel. This home is a gem.