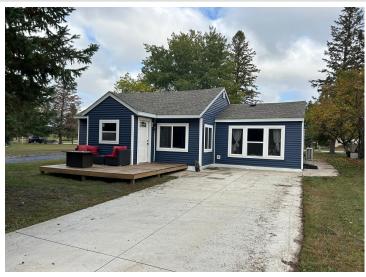

MLS 6439311 Residential

\$139,900

951 sq ft 2 bedrooms 1 baths

1012 Fir Avenue Wadena MN 56482

Status: Pending

## **Description:**

One level living at its best !!! This 2 bedroom one bath home has recently been redone from top to bottom. Gorgeous vaulted ceilings and open concept make this cozy home feel large. Everything in this home has been meticulously remodeled with care. Large master bedroom with huge walk in closet. Open concept kitchen and living room, nice sized second bedroom and very large mud room and laundry. Large backyard for enjoyment. In city limits with a country feel. This home is a gem.