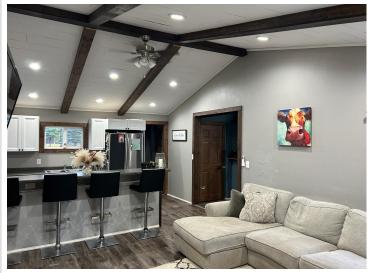

## **Description:**

One level living at its best !!! This 2 bedroom one bath home has recently been redone from top to bottom. Gorgeous vaulted ceilings and open concept make this cozy home feel large. Everything in this home has been meticulously remodeled with care. Large master bedroom with huge walk in closet. Open concept kitchen and living room, nice sized second bedroom and very large mud room and laundry. Large backyard for enjoyment. In city limits with a country feel. This home is a gem.