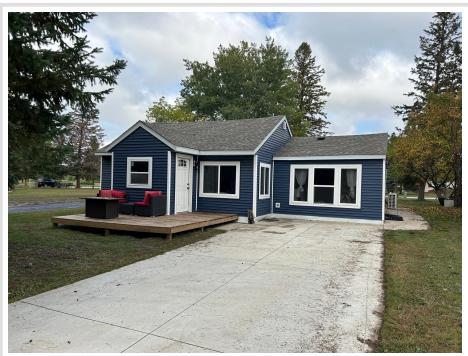

MLS 6439311 Residential

\$139,900

951 sq ft 2 bedrooms 1 baths

1012 Fir Avenue Wadena MN 56482

Status: Pending

## **Description:**

One level living at its best !!! This 2 bedroom one bath home has recently been redone from top to bottom. Gorgeous vaulted ceilings and open concept make this cozy home feel large. Everything in this home has been meticulously remodeled with care. Large master bedroom with huge walk in closet. Open concept kitchen and living room, nice sized second bedroom and very large mud room and laundry. Large backyard for enjoyment. In city limits with a country feel. This home is a gem.