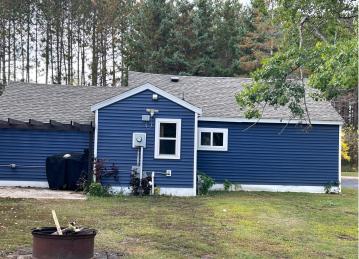

MLS 6439311 Residential

\$139,900

951 sq ft 2 bedrooms 1 baths

1012 Fir Avenue Wadena MN 56482

Status: Pending

## **Description:**

One level living at its best !!! This 2 bedroom one bath home has recently been redone from top to bottom. Gorgeous vaulted ceilings and open concept make this cozy home feel large. Everything in this home has been meticulously remodeled with care. Large master bedroom with huge walk in closet. Open concept kitchen and living room, nice sized second bedroom and very large mud room and laundry. Large backyard for enjoyment. In city limits with a country feel. This home is a gem.