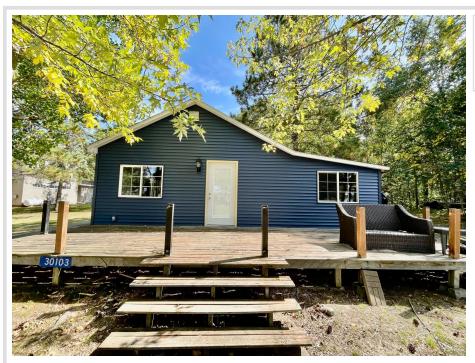

MLS 6440861 Lake Home

\$165,000

600 sq ft 3 bedrooms 1 baths

30103 Waterfront Drive Bemidji MN 56601

Waterfront: Grace

Status: Canceled

## **Description:**

Summer on the lake sounds perfect. Here is the opportunity for a seasonal cabin on beautiful Grace Lake in Call of the Wild Co-op. Enjoy chore free lake life and with mowing! You will love making memories on the 600 feet of sandy beach. Sit on the front deck for a relaxing view of the lake. Dock slip included. This cabin has new siding and is a duplex with separate owners on back side. Cabin is ready for your finishing touches to make it your own. A buyer would be purchasing shares within Call Of The Wild. Come check out the beautiful, shared beach, boat slip and tennis court. Schedule your private tour today!