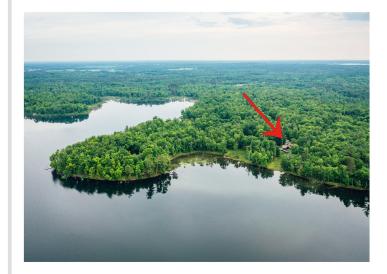

# **Description:**

Welcome to this breathtaking lakefront property nestled on the shores of private Little Bass Lake. This newly remodeled 5BR/3BA home is a true sanctuary surrounded by nature. The home's expansive lakeside windows flood the interior with natural light, creating a seamless connection between the indoor and outdoor spaces with unbeatable lake views. This residence offers the perfect blend of comfort, style, and tranquility. Enjoy this home's remarkable 2-acre lot with 150 feet of level frontage on the pristine waters of Little Bass Lake. You have to visit to understand how truly special it is!

### **Additional Details:**

Year Built 1990 Lot Acres 2

Lot Dimensions 150x520

Garage Stalls 2
School District 31
Taxes \$3,874
Taxes with Assessments \$3,874
Tax Year 2023