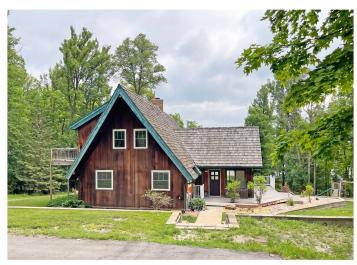

# **Description:**

Welcome to this breathtaking lakefront property nestled on the shores of private Little Bass Lake. This newly remodeled 5BR/3BA home is a true sanctuary surrounded by nature. The home's expansive lakeside windows flood the interior with natural light, creating a seamless connection between the indoor and outdoor spaces with unbeatable lake views. This residence offers the perfect blend of comfort, style, and tranquility. Enjoy this home's remarkable 2-acre lot with 150 feet of level frontage on the pristine waters of Little Bass Lake. You have to visit to understand how truly special it is!

### **Additional Details:**

Year Built 1990 Lot Acres 2

Lot Dimensions 150x520

Garage Stalls 2
School District 31
Taxes \$3,874
Taxes with Assessments \$3,874
Tax Year 2023

### **Additional Features:**

**Basement:** Finished, Concrete, Walkout **Fuel:** Electric, Propane **Garage:** 2 **Heat:** Forced Air, Radiant Floor **Sewer:** Private Sewer **Water:** Submersible - 4 Inch, Private **Air Conditioning:** Central Air