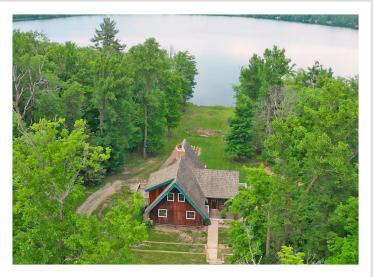

# **Description:**

Welcome to this breathtaking lakefront property nestled on the shores of private Little Bass Lake. This newly remodeled 5BR/3BA home is a true sanctuary surrounded by nature. The home's expansive lakeside windows flood the interior with natural light, creating a seamless connection between the indoor and outdoor spaces with unbeatable lake views. This residence offers the perfect blend of comfort, style, and tranquility. Enjoy this home's remarkable 2-acre lot with 150 feet of level frontage on the pristine waters of Little Bass Lake. You have to visit to understand how truly special it is!

### **Additional Details:**

Year Built 1990 Lot Acres 2

Lot Dimensions 150x520

Garage Stalls 2
School District 31
Taxes \$3,874
Taxes with Assessments \$3,874
Tax Year 2023