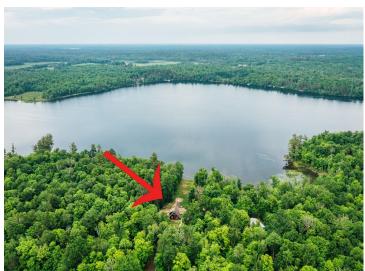

MLS 6442504 Lake Home

\$489,000

2,800 sq ft 5 bedrooms 3 baths

5202 Knollwood Drive Bemidji MN 56601

Waterfront: Little Bass

Status: Hold

# **Description:**

Welcome to this breathtaking lakefront property nestled on the shores of private Little Bass Lake. This newly remodeled 5BR/3BA home is a true sanctuary surrounded by nature. The home's expansive lakeside windows flood the interior with natural light, creating a seamless connection between the indoor and outdoor spaces with unbeatable lake views. This residence offers the perfect blend of comfort, style, and tranquility. Enjoy this home's remarkable 2-acre lot with 150 feet of level frontage on the pristine waters of Little Bass Lake. You have to visit to understand how truly special it is!

### **Additional Details:**

Year Built 1990 Lot Acres 2

Lot Dimensions 150x520

Garage Stalls 2
School District 31
Taxes \$3,874
Taxes with Assessments \$3,874
Tax Year 2023