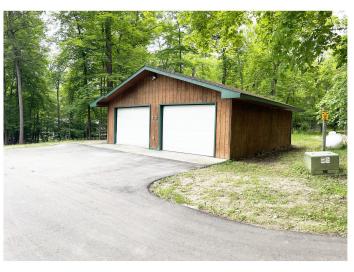

### **Additional Details:**

Year Built 1990 Lot Acres 2

Lot Dimensions 150x520

Garage Stalls 2
School District 31
Taxes \$3,874
Taxes with Assessments \$3,874
Tax Year 2023

### **Additional Features:**

**Basement:** Finished, Concrete, Walkout **Fuel:** Electric, Propane **Garage:** 2 **Heat:** Forced Air, Radiant Floor **Sewer:** Private Sewer **Water:** Submersible - 4 Inch, Private **Air Conditioning:** Central Air