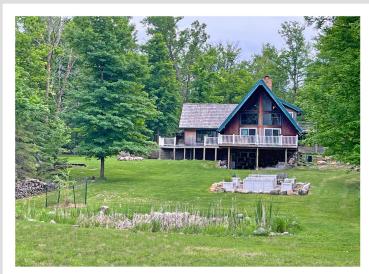

# **Description:**

Welcome to this breathtaking lakefront property nestled on the shores of private Little Bass Lake. This newly remodeled 5BR/3BA home is a true sanctuary surrounded by nature. The home's expansive lakeside windows flood the interior with natural light, creating a seamless connection between the indoor and outdoor spaces with unbeatable lake views. This residence offers the perfect blend of comfort, style, and tranquility. Enjoy this home's remarkable 2-acre lot with 150 feet of level frontage on the pristine waters of Little Bass Lake. You have to visit to understand how truly special it is!

### **Additional Details:**

Year Built 1990 Lot Acres 2

Lot Dimensions 150x520

Garage Stalls 2
School District 31
Taxes \$3,874
Taxes with Assessments \$3,874
Tax Year 2023