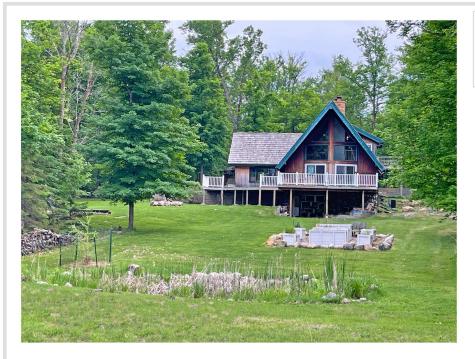

# **Description:**

Welcome to this breathtaking lakefront property nestled on the shores of private Little Bass Lake. This newly remodeled 5BR/3BA home is a true sanctuary surrounded by nature. The home's expansive lakeside windows flood the interior with natural light, creating a seamless connection between the indoor and outdoor spaces with unbeatable lake views. This residence offers the perfect blend of comfort, style, and tranquility. Enjoy this home's remarkable 2-acre lot with 150 feet of level frontage on the pristine waters of Little Bass Lake. You have to visit to understand how truly special it is!

### **Additional Details:**

Year Built 1990 Lot Acres 2

Lot Dimensions 150x520

Garage Stalls 2
School District 31
Taxes \$3,874
Taxes with Assessments \$3,874
Tax Year 2023