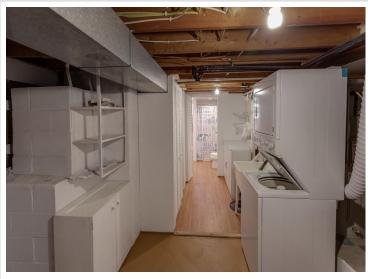

## Additional Features:

Basement: Block, Daylight/Lookout Windows, Walkout Fuel: Electric, Oil Garage: 1 Heat: Forced Air Sewer: Private Sewer, Tank with Drainage Field Water: Drilled Air Conditioning: None