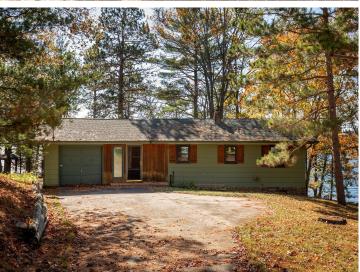

MLS 6443844 Lake Home

\$499,900

1,573 sq ft 3 bedrooms 2 baths

75 Oak Drive Longville MN 56655

Waterfront: Mule Lake (11020000)

Status: Active

## **Description:**

Situated on the edge of Mule Lake, you'll enjoy the serenity of waterfront living while being surrounded by the natural beauty of the area. Mule Lake is known for its clarity, fishing, and the fact that it's surrounded by undeveloped state land, making this a rare and desirable opportunity to enjoy nature at its finest! This fully-furnished, lakeside home features 2 upper bedrooms, a lower area currently used as a bedroom that could double as a family room with a fireplace, and you will be sure to relax in the year round sunroom to take in the AMAZING south and westerly lake views. There is a bunk house located under the sunroom, and the large deck is perfect to enjoy lakeside breezes! In addition to having 155 ft +/of private lake frontage, this property shares a sandy common beach area to the west of this parcel.