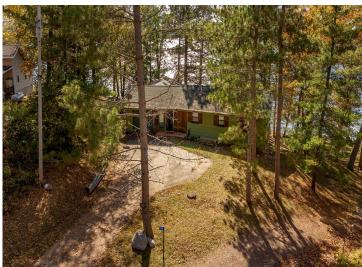

MLS 6443844 Lake Home

\$499,900

1,573 sq ft 3 bedrooms 2 baths

75 Oak Drive Longville MN 56655

Waterfront: Mule Lake (11020000)

Status: Active

## **Description:**

Situated on the edge of Mule Lake, you'll enjoy the serenity of waterfront living while being surrounded by the natural beauty of the area. Mule Lake is known for its clarity, fishing, and the fact that it's surrounded by undeveloped state land, making this a rare and desirable opportunity to enjoy nature at its finest! This fully-furnished, lakeside home features 2 upper bedrooms, a lower area currently used as a bedroom that could double as a family room with a fireplace, and you will be sure to relax in the year round sunroom to take in the AMAZING south and westerly lake views. There is a bunk house located under the sunroom, and the large deck is perfect to enjoy lakeside breezes! In addition to having 155 ft +/of private lake frontage, this property shares a sandy common beach area to the west of this parcel.

## **Additional Details:**

Year Built 1985 Lot Acres 0.44

155x100x122x225 Lot Dimensions

Garage Stalls School District 118 Taxes \$1,830 Taxes with Assessments \$1,896 Tax Year 2023