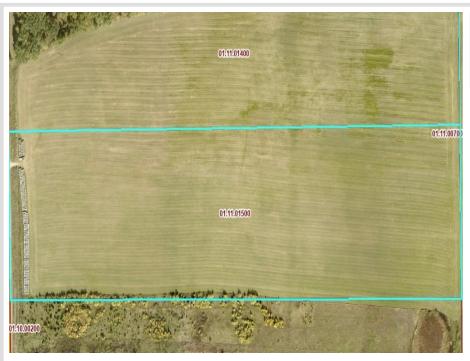

## **Additional Details:**

Lot Acres 40

Lot Dimensions 660x2640

School District 113 Taxes \$496 Taxes with Assessments \$496 Tax Year 2023