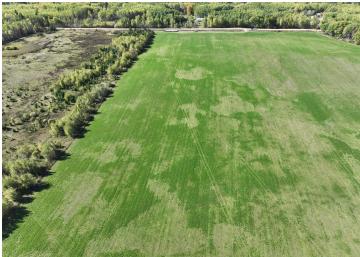

## **Description:**

Discover the perfect canvas for your dreams on this 40-acre parcel of land in the picturesque town of Akeley, Minnesota. Escape to the serene countryside of with this exceptional 40-acre parcel of tillable land. Whether you're an investor looking for agricultural opportunities or dreaming of building your new home in the heart of nature, this property holds endless possibilities. Surrounded by the natural beauty of Minnesota, the property is graced with lush landscapes, offering a canvas for your outdoor and recreational dreams. Don't miss out on this incredible opportunity. Additional 50 acres adjacent parcel available, MLS# 6443080

## **Additional Details:**

Lot Acres 40

Lot Dimensions 660x2640

School District 113 Taxes \$496 Taxes with Assessments \$496 Tax Year 2023