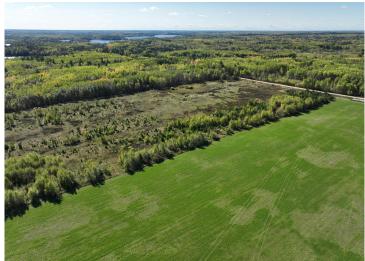

## **Description:**

Discover the perfect canvas for your dreams on this 40-acre parcel of land in the picturesque town of Akeley, Minnesota. Escape to the serene countryside of with this exceptional 40-acre parcel of tillable land. Whether you're an investor looking for agricultural opportunities or dreaming of building your new home in the heart of nature, this property holds endless possibilities. Surrounded by the natural beauty of Minnesota, the property is graced with lush landscapes, offering a canvas for your outdoor and recreational dreams. Don't miss out on this incredible opportunity. Additional 50 acres adjacent parcel available, MLS# 6443080

## **Additional Details:**

Lot Acres 40

Lot Dimensions 660x2640

School District 113 Taxes \$496 Taxes with Assessments \$496 Tax Year 2023