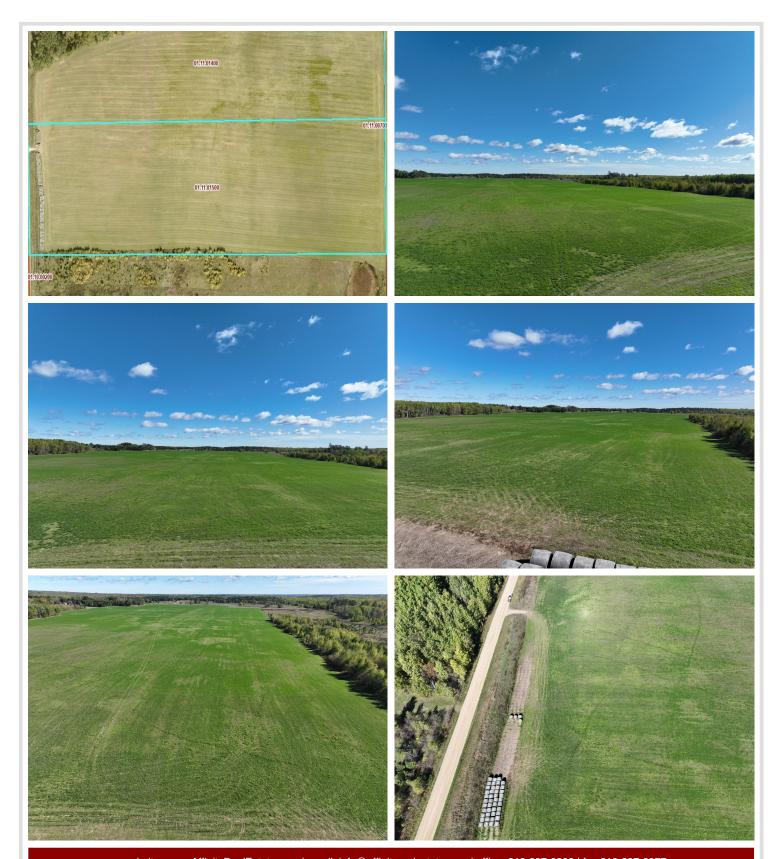

## **Description:**

Discover the perfect canvas for your dreams on this 40-acre parcel of land in the picturesque town of Akeley, Minnesota. Escape to the serene countryside of with this exceptional 40-acre parcel of tillable land. Whether you're an investor looking for agricultural opportunities or dreaming of building your new home in the heart of nature, this property holds endless possibilities. Surrounded by the natural beauty of Minnesota, the property is graced with lush landscapes, offering a canvas for your outdoor and recreational dreams. Don't miss out on this incredible opportunity. Additional 50 acres adjacent parcel available, MLS# 6443080

## **Additional Details:**

Lot Acres 40

Lot Dimensions 660x2640

School District 113 Taxes \$496 Taxes with Assessments \$496 Tax Year 2023