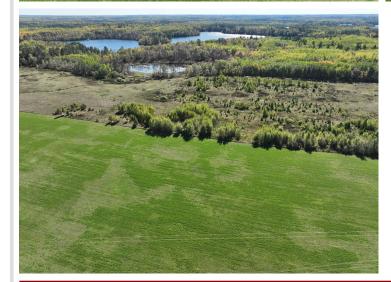

## **Description:**

Discover the perfect canvas for your dreams on this 40-acre parcel of land in the picturesque town of Akeley, Minnesota. Escape to the serene countryside of with this exceptional 40-acre parcel of tillable land. Whether you're an investor looking for agricultural opportunities or dreaming of building your new home in the heart of nature, this property holds endless possibilities. Surrounded by the natural beauty of Minnesota, the property is graced with lush landscapes, offering a canvas for your outdoor and recreational dreams. Don't miss out on this incredible opportunity. Additional 50 acres adjacent parcel available, MLS# 6443080

## **Additional Details:**

Lot Acres 40

Lot Dimensions 660x2640

School District 113 Taxes \$496 Taxes with Assessments \$496 Tax Year 2023