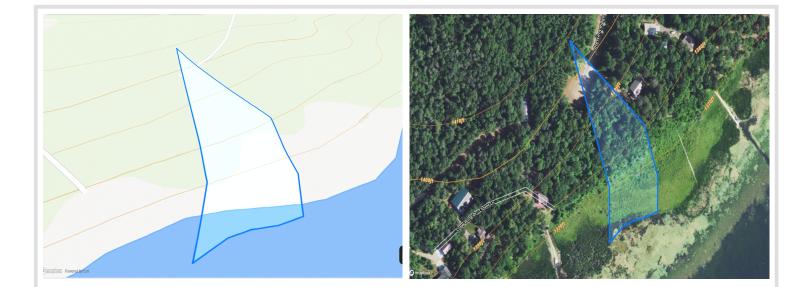

## **Description:**

Exceptional lake lot on Fourth Crow Wing Lake just south of Nevis. 2.17 acres. Nice tree coverage on the property with a gradual slope down to the water. Big time fishing !! Lots of public land in the area for hunting deer, bear and grouse. Close to ATV and snowmobile trails. The property is located at the end of a low traffic dead end road and has great road access. There is already a driveway in place and an electric hook up already to go. Escape the noise and commotion of the big cities. Come check out this prime lake lot in beautiful Nevis, Minnesota !!

## Additional Details:

| Lot Acres              | 2.17          |
|------------------------|---------------|
| Lot Dimensions         | 225x650x1x670 |
| School District        | 308           |
| Taxes                  | \$622         |
| Taxes with Assessments | \$622         |
| Tax Year               | 2022          |