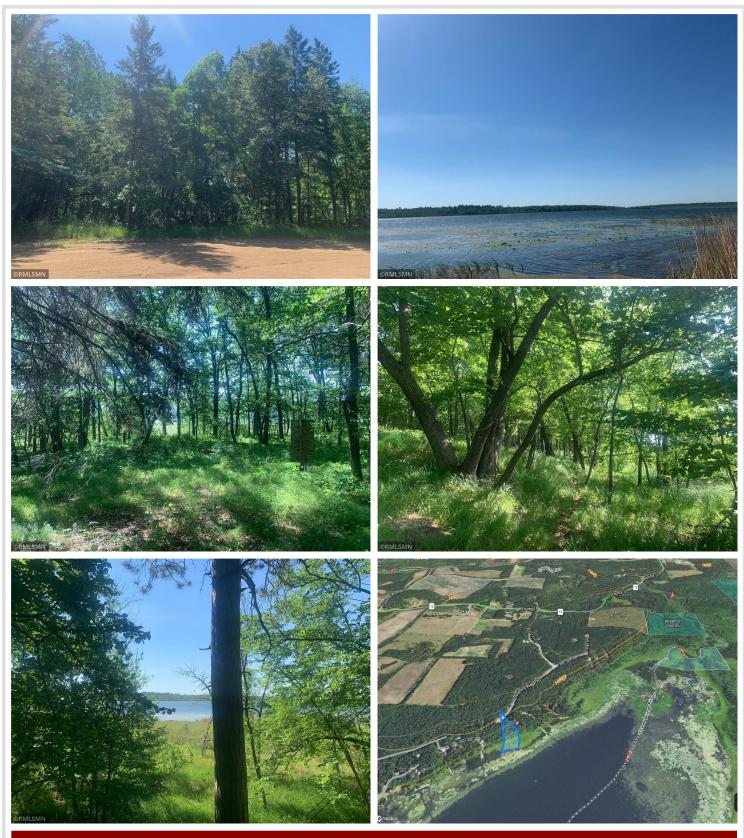

## **Description:**

Exceptional lake lot on Fourth Crow Wing Lake just south of Nevis. 2.17 acres. Nice tree coverage on the property with a gradual slope down to the water. Big time fishing !! Lots of public land in the area for hunting deer, bear and grouse. Close to ATV and snowmobile trails. The property is located at the end of a low traffic dead end road and has great road access. There is already a driveway in place and an electric hook up already to go. Escape the noise and commotion of the big cities. Come check out this prime lake lot in beautiful Nevis, Minnesota !!

## Additional Details:

| Lot Acres              | 2.17          |
|------------------------|---------------|
| Lot Dimensions         | 225x650x1x670 |
| School District        | 308           |
| Taxes                  | \$622         |
| Taxes with Assessments | \$622         |
| Tax Year               | 2022          |

## **Driving Directions:**

From Nevis, go south on Hwy 13 for 5.7 miles, then go south on Crow Wing Highland Drive, then right on Crescent Ridge to 15236.

Listed By: Timber Ghost Realty, LLC

Affinity Real Estate Inc. participates in the Regional Multiple Listing Service of Minnesota, Inc Broker Reciprocity (sm) program, allowing us to display other broker's listings on our website. All properties are subject to prior sale, change or withdrawal.