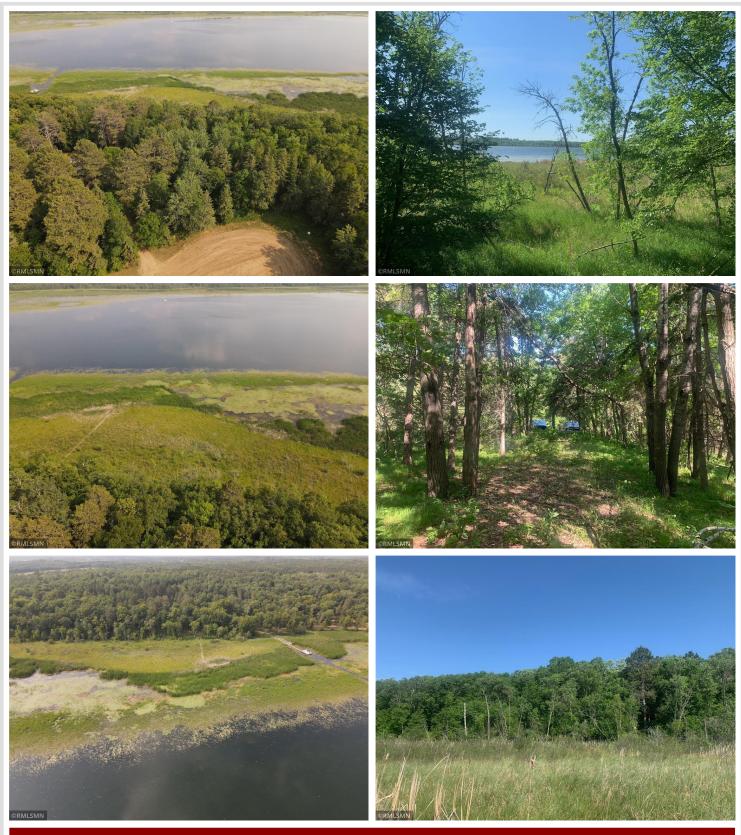

## **Description:**

Exceptional lake lot on Fourth Crow Wing Lake just south of Nevis. 2.17 acres. Nice tree coverage on the property with a gradual slope down to the water. Big time fishing !! Lots of public land in the area for hunting deer, bear and grouse. Close to ATV and snowmobile trails. The property is located at the end of a low traffic dead end road and has great road access. There is already a driveway in place and an electric hook up already to go. Escape the noise and commotion of the big cities. Come check out this prime lake lot in beautiful Nevis, Minnesota !!

## Additional Details:

| Lot Acres              | 2.17          |
|------------------------|---------------|
| Lot Dimensions         | 225x650x1x670 |
| School District        | 308           |
| Taxes                  | \$622         |
| Taxes with Assessments | \$622         |
| Tax Year               | 2022          |