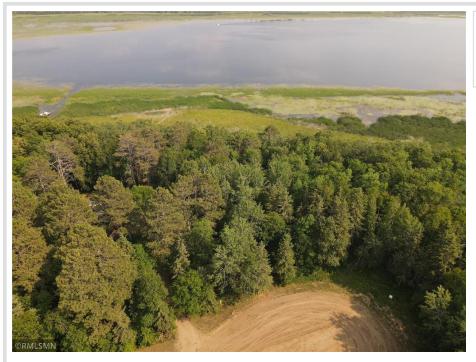

## **Description:**

Exceptional lake lot on Fourth Crow Wing Lake just south of Nevis. 2.17 acres. Nice tree coverage on the property with a gradual slope down to the water. Big time fishing !! Lots of public land in the area for hunting deer, bear and grouse. Close to ATV and snowmobile trails. The property is located at the end of a low traffic dead end road and has great road access. There is already a driveway in place and an electric hook up already to go. Escape the noise and commotion of the big cities. Come check out this prime lake lot in beautiful Nevis, Minnesota !!

## Additional Details:

| Lot Acres              | 2.17          |
|------------------------|---------------|
| Lot Dimensions         | 225x650x1x670 |
| School District        | 308           |
| Taxes                  | \$622         |
| Taxes with Assessments | \$622         |
| Tax Year               | 2022          |