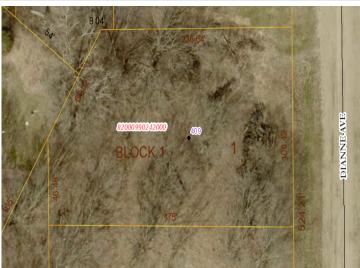

MLS 6444026 Land

\$25,000

0.4 Acres
Finished Lot(s)

409 Dianne Avenue Vergas MN 56587

Status: Active

## **Additional Details:**

Lot Acres0.4Lot DimensionsIRRSchool District23

Taxes (unreported)
Taxes with Assessments (unreported)

Tax Year 2023