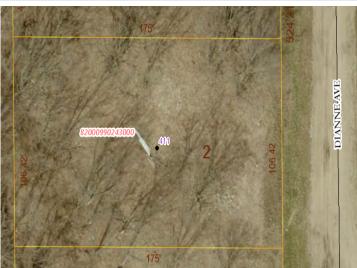

## **Additional Details:**

0.43 Lot Acres Lot Dimensions 106x175 School District 23

Taxes (unreported) Taxes with Assessments (unreported)

Tax Year 2023