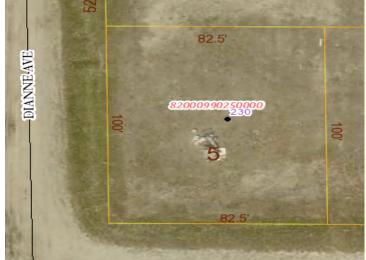

## **Additional Details:**

Lot Acres0.19Lot Dimensions82x100School District23

Taxes (unreported)
Taxes with Assessments (unreported)

Tax Year 2023