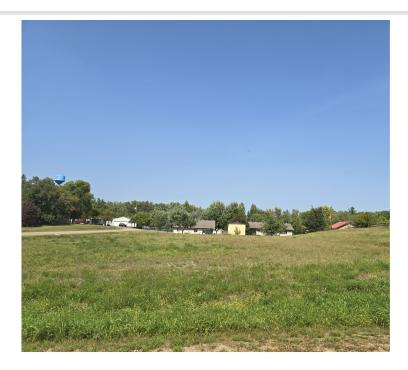

MLS 6444078 Land

\$25,000

0.19 Acres
Finished Lot(s)

230 Eva Street Vergas MN 56587

Status: Active

## **Description:**

Great building opportunity in the city of Vergas!! Take your pick of these great lots in a tucked away corner of this fantastic little town!! Vergas has a bustling downtown with new growth and fun events throughout the year that you won't want to miss!! Developers welcome! Build your own place or build one on spec. Let us know how we can help you make Vergas your home!