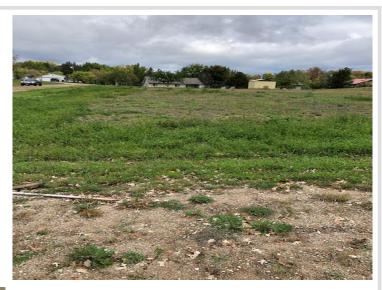

MLS 6444078 Land

\$25,000

0.19 Acres
Finished Lot(s)

230 Eva Street Vergas MN 56587

Status: Active

## **Additional Details:**

Lot Acres0.19Lot Dimensions82x100School District23

Taxes (unreported)
Taxes with Assessments (unreported)

Tax Year 2023