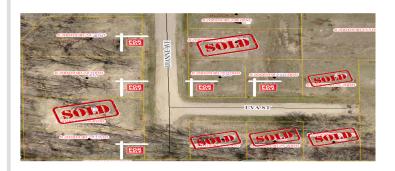

MLS 6444085 Land

\$25,000

0.19 Acres
Finished Lot(s)

220 Eva Street Vergas MN 56587

Status: Active

## Description:

Great building opportunity in the city of Vergas!! Take your pick of these great lots in a tucked away corner of this fantastic little town!! Vergas has a bustling downtown with new growth and fun events throughout the year that you won't want to miss!! Developers welcome! Build your own place or build one on spec. Let us know how we can help you make Vergas your home!