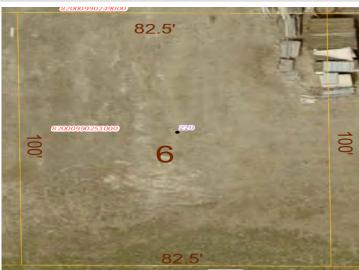

## **Additional Details:**

Lot Acres0.19Lot Dimensions82x100School District23

Taxes (unreported)
Taxes with Assessments (unreported)

Tax Year 2023