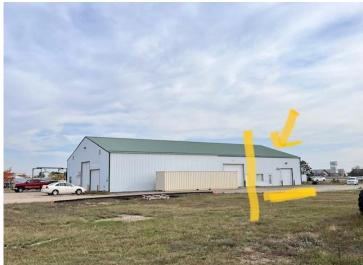

MLS 6444589 Commercial

\$3,000

2134 Bardwell Drive Bemidji MN 56601

Status: Active

## **Description:**

This commercial lease space is truly a versatile gem, offering multiple uses for various businesses. With options ranging from office, retail, private practice, salon, spa, shop, storage, to warehouse, this space is perfect for anyone looking to set up shop. The location is near Bemidji's Technology Park with visibility from the Hwy 71 N.

## **Driving Directions:**

From Hwy 71 N, head west on Anne Street NW at the roundabout. Turn north on Bardwell Drive NW. Property on east side of the road.

Listed By: Headwaters Realty Services

Affinity Real Estate Inc. participates in the Regional Multiple Listing Service of Minnesota, Inc Broker Reciprocity (sm) program, allowing us to display other broker's listings on our website. All properties are subject to prior sale, change or withdrawal.