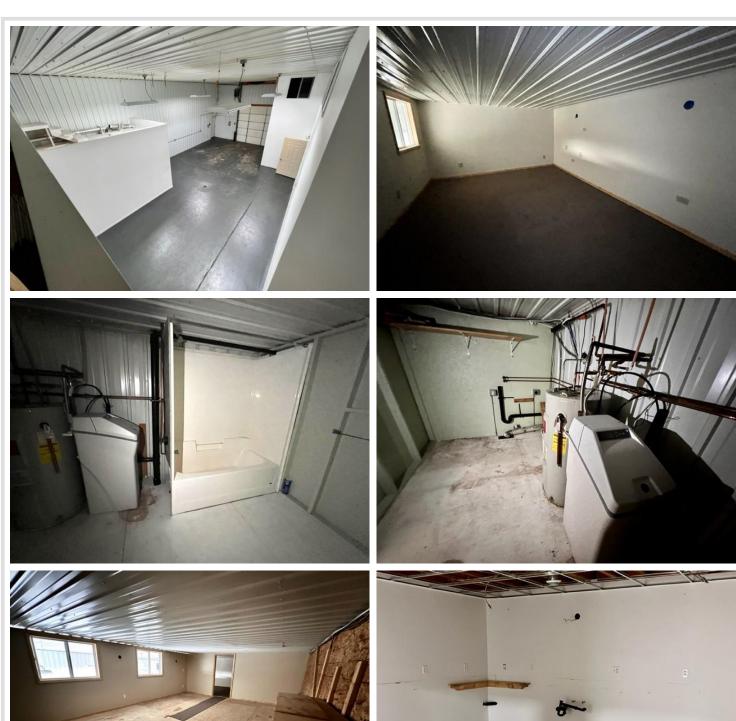

## **Description:**

This commercial lease space is truly a versatile gem, offering multiple uses for various businesses. With options ranging from office, retail, private practice, salon, spa, shop, storage, to warehouse, this space is perfect for anyone looking to set up shop. The location is near Bemidji's Technology Park with visibility from the Hwy 71 N.

The space is equipped with all the necessary amenities to make your business operations run smoothly. There are two levels with bathrooms on

each floor, catering to the needs of both staff and clients. In-floor heating ensures that the space is warm and comfortable, even during the coldest months. Natural gas fuel plus city sewer and water connected ensures hassle-free utilities. Don't miss out on this amazing opportunity to secure your ideal commercial lease space!