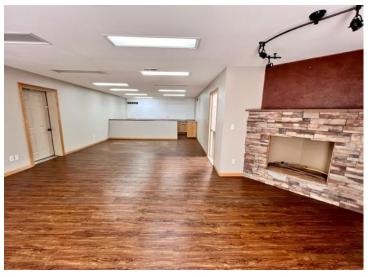

## **Description:**

This commercial lease space is truly a versatile gem, offering multiple uses for various businesses. With options ranging from office, retail, private practice, salon, spa, shop, storage, to warehouse, this space is perfect for anyone looking to set up shop. The location is near Bemidji's Technology Park with visibility from the Hwy 71 N.

The space is equipped with all the necessary amenities to make your business operations run smoothly. There are two levels with bathrooms on

each floor, catering to the needs of both staff and clients. In-floor heating ensures that the space is warm and comfortable, even during the coldest months. Natural gas fuel plus city sewer and water connected ensures hassle-free utilities. Don't miss out on this amazing opportunity to secure your ideal commercial lease space!