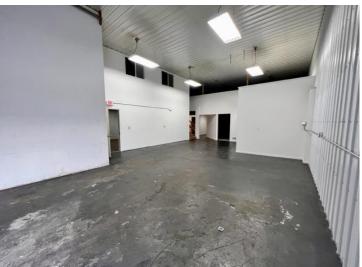

## **Description:**

This commercial lease space is truly a versatile gem, offering multiple uses for various businesses. With options ranging from office, retail, private practice, salon, spa, shop, storage, to warehouse, this space is perfect for anyone looking to set up shop. The location is near Bemidji's Technology Park with visibility from the Hwy 71 N.

The space is equipped with all the necessary amenities to make your business operations run smoothly. There are two levels with bathrooms on

each floor, catering to the needs of both staff and clients. In-floor heating ensures that the space is warm and comfortable, even during the coldest months. Natural gas fuel plus city sewer and water connected ensures hassle-free utilities. Don't miss out on this amazing opportunity to secure your ideal commercial lease space!