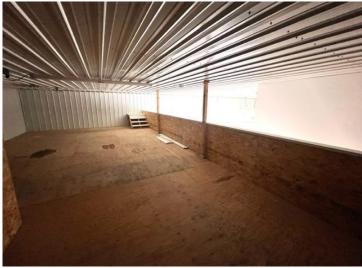

## **Description:**

This commercial lease space is truly a versatile gem, offering multiple uses for various businesses. With options ranging from office, retail, private practice, salon, spa, shop, storage, to warehouse, this space is perfect for anyone looking to set up shop. The location is near Bemidji's Technology Park with visibility from the Hwy 71 N.

The space is equipped with all the necessary amenities to make your business operations run smoothly. There are two levels with bathrooms on

each floor, catering to the needs of both staff and clients. In-floor heating ensures that the space is warm and comfortable, even during the coldest months. Natural gas fuel plus city sewer and water connected ensures hassle-free utilities. Don't miss out on this amazing opportunity to secure your ideal commercial lease space!