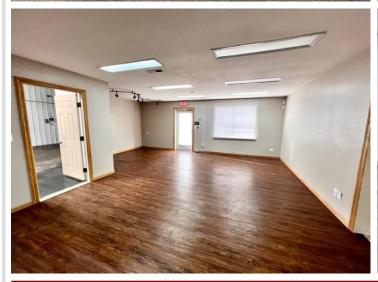

## **Description:**

This commercial lease space is truly a versatile gem, offering multiple uses for various businesses. With options ranging from office, retail, private practice, salon, spa, shop, storage, to warehouse, this space is perfect for anyone looking to set up shop. The location is near Bemidji's Technology Park with visibility from the Hwy 71 N.

The space is equipped with all the necessary amenities to make your business operations run smoothly. There are two levels with bathrooms on

each floor, catering to the needs of both staff and clients. In-floor heating ensures that the space is warm and comfortable, even during the coldest months. Natural gas fuel plus city sewer and water connected ensures hassle-free utilities. Don't miss out on this amazing opportunity to secure your ideal commercial lease space!