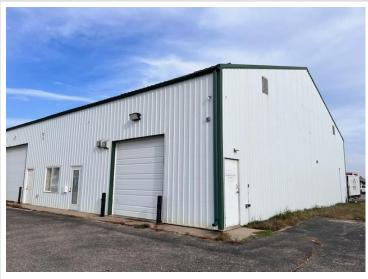

## **Description:**

This commercial lease space is truly a versatile gem, offering multiple uses for various businesses. With options ranging from office, retail, private practice, salon, spa, shop, storage, to warehouse, this space is perfect for anyone looking to set up shop. The location is near Bemidji's Technology Park with visibility from the Hwy 71 N.

The space is equipped with all the necessary amenities to make your business operations run smoothly. There are two levels with bathrooms on

each floor, catering to the needs of both staff and clients. In-floor heating ensures that the space is warm and comfortable, even during the coldest months. Natural gas fuel plus city sewer and water connected ensures hassle-free utilities. Don't miss out on this amazing opportunity to secure your ideal commercial lease space!