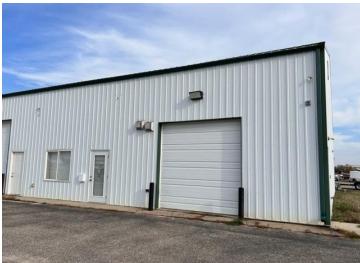

## **Description:**

This commercial lease space is truly a versatile gem, offering multiple uses for various businesses. With options ranging from office, retail, private practice, salon, spa, shop, storage, to warehouse, this space is perfect for anyone looking to set up shop. The location is near Bemidji's Technology Park with visibility from the Hwy 71 N.

The space is equipped with all the necessary amenities to make your business operations run smoothly. There are two levels with bathrooms on

each floor, catering to the needs of both staff and clients. In-floor heating ensures that the space is warm and comfortable, even during the coldest months. Natural gas fuel plus city sewer and water connected ensures hassle-free utilities. Don't miss out on this amazing opportunity to secure your ideal commercial lease space!