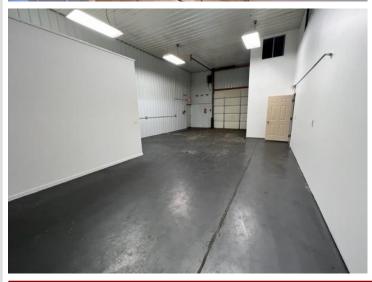

## **Description:**

This commercial lease space is truly a versatile gem, offering multiple uses for various businesses. With options ranging from office, retail, private practice, salon, spa, shop, storage, to warehouse, this space is perfect for anyone looking to set up shop. The location is near Bemidji's Technology Park with visibility from the Hwy 71 N.

The space is equipped with all the necessary amenities to make your business operations run smoothly. There are two levels with bathrooms on

each floor, catering to the needs of both staff and clients. In-floor heating ensures that the space is warm and comfortable, even during the coldest months. Natural gas fuel plus city sewer and water connected ensures hassle-free utilities. Don't miss out on this amazing opportunity to secure your ideal commercial lease space!