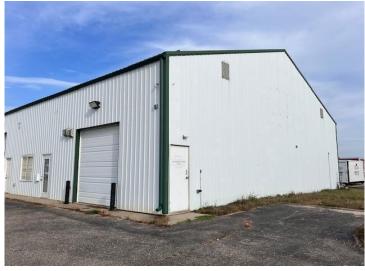

## **Description:**

This commercial lease space is truly a versatile gem, offering multiple uses for various businesses. With options ranging from office, retail, private practice, salon, spa, shop, storage, to warehouse, this space is perfect for anyone looking to set up shop. The location is near Bemidji's Technology Park with visibility from the Hwy 71 N.

The space is equipped with all the necessary amenities to make your business operations run smoothly. There are two levels with bathrooms on

each floor, catering to the needs of both staff and clients. In-floor heating ensures that the space is warm and comfortable, even during the coldest months. Natural gas fuel plus city sewer and water connected ensures hassle-free utilities. Don't miss out on this amazing opportunity to secure your ideal commercial lease space!