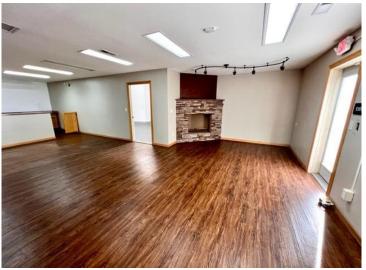

## **Description:**

This commercial lease space is truly a versatile gem, offering multiple uses for various businesses. With options ranging from office, retail, private practice, salon, spa, shop, storage, to warehouse, this space is perfect for anyone looking to set up shop. The location is near Bemidji's Technology Park with visibility from the Hwy 71 N.

The space is equipped with all the necessary amenities to make your business operations run smoothly. There are two levels with bathrooms on

each floor, catering to the needs of both staff and clients. In-floor heating ensures that the space is warm and comfortable, even during the coldest months. Natural gas fuel plus city sewer and water connected ensures hassle-free utilities. Don't miss out on this amazing opportunity to secure your ideal commercial lease space!