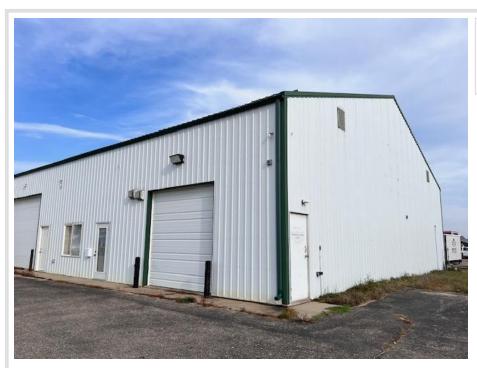

## **Description:**

This commercial lease space is truly a versatile gem, offering multiple uses for various businesses. With options ranging from office, retail, private practice, salon, spa, shop, storage, to warehouse, this space is perfect for anyone looking to set up shop. The location is near Bemidji's Technology Park with visibility from the Hwy 71 N.

The space is equipped with all the necessary amenities to make your business operations run smoothly. There are two levels with bathrooms on

each floor, catering to the needs of both staff and clients. In-floor heating ensures that the space is warm and comfortable, even during the coldest months. Natural gas fuel plus city sewer and water connected ensures hassle-free utilities. Don't miss out on this amazing opportunity to secure your ideal commercial lease space!