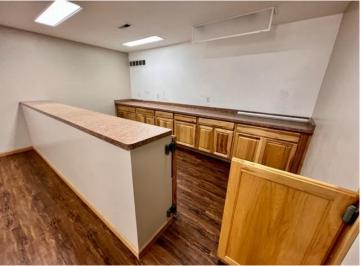

## **Description:**

This commercial lease space is truly a versatile gem, offering multiple uses for various businesses. With options ranging from office, retail, private practice, salon, spa, shop, storage, to warehouse, this space is perfect for anyone looking to set up shop. The location is near Bemidji's Technology Park with visibility from the Hwy 71 N.

The space is equipped with all the necessary amenities to make your business operations run smoothly. There are two levels with bathrooms on

each floor, catering to the needs of both staff and clients. In-floor heating ensures that the space is warm and comfortable, even during the coldest months. Natural gas fuel plus city sewer and water connected ensures hassle-free utilities. Don't miss out on this amazing opportunity to secure your ideal commercial lease space!