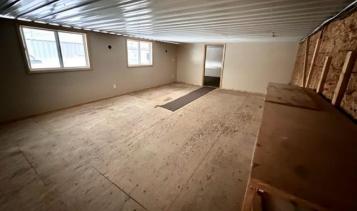

## **Description:**

This commercial lease space is truly a versatile gem, offering multiple uses for various businesses. With options ranging from office, retail, private practice, salon, spa, shop, storage, to warehouse, this space is perfect for anyone looking to set up shop. The location is near Bemidji's Technology Park with visibility from the Hwy 71 N.

The space is equipped with all the necessary amenities to make your business operations run smoothly. There are two levels with bathrooms on

each floor, catering to the needs of both staff and clients. In-floor heating ensures that the space is warm and comfortable, even during the coldest months. Natural gas fuel plus city sewer and water connected ensures hassle-free utilities. Don't miss out on this amazing opportunity to secure your ideal commercial lease space!