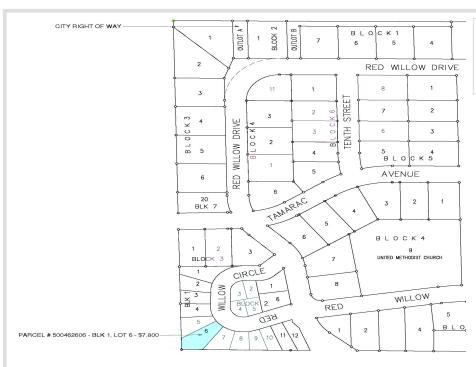

MLS 6444719 Land

\$7,800

0.18 Acres Subdivided

1113 Red Willow Circle Frazee MN 56544

Status: Active

**\$7,800**MLS 6444719 Land
1113 Red Willow Circle
Frazee MN 56544