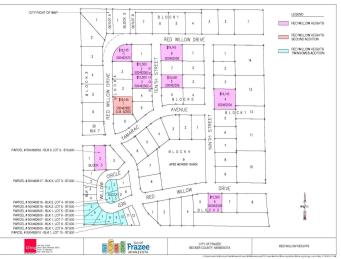

## **Description:**

Twin home Building Site in the Red Willow Heights development located in the city of Frazee. This is an established neighborhood with a hometown feel. The development offers city water, city sewer & natural gas! Enjoy the amenities of small town living in the lakes area! Covenants Apply

MLS 6444719 Land

\$7,800

0.18 Acres Subdivided

1113 Red Willow Circle Frazee MN 56544

Status: Active

**\$7,800**MLS 6444719 Land
1113 Red Willow Circle
Frazee MN 56544