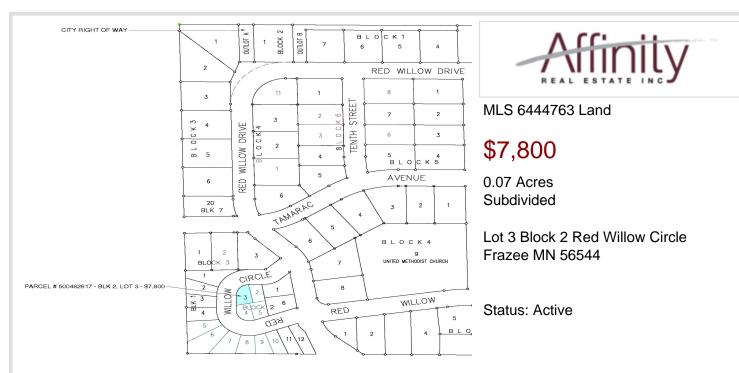

## **Description:**

Twin home Building Site in the Red Willow Heights development located in the city of Frazee. This is an established neighborhood with a hometown feel. The development offers city water, city sewer & natural gas! Enjoy the amenities of small town living in the lakes area! Covenants Apply

## Additional Details:

| Lot Acres              | 0.07         |
|------------------------|--------------|
| Lot Dimensions         | irregular    |
| School District        | 23           |
| Taxes                  | (unreported) |
| Taxes with Assessments | (unreported) |
| Tax Year               | 2023         |

Affinity Real Estate - 600 Park Avenue South - Park Rapids MN 56470

website: www.AffinityRealEstate.com | email: info@affinityrealestate.com | office: 218-237-3333 | fax:218-237-3377

**\$7,800** MLS 6444763 Land Lot 3 Block 2 Red Willow Circle Frazee MN 56544