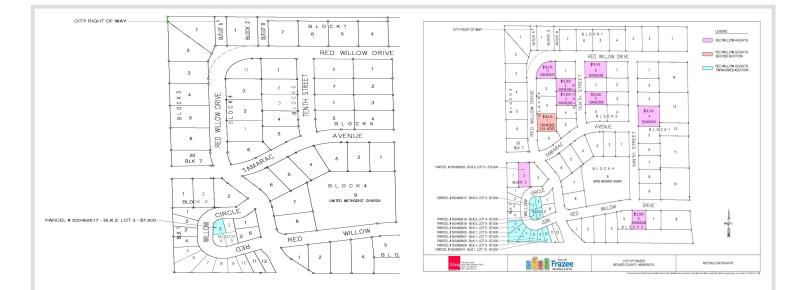

## **Description:**

Twin home Building Site in the Red Willow Heights development located in the city of Frazee. This is an established neighborhood with a hometown feel. The development offers city water, city sewer & natural gas! Enjoy the amenities of small town living in the lakes area! Covenants Apply

## Additional Details:

| Lot Acres              | 0.07         |
|------------------------|--------------|
| Lot Dimensions         | irregular    |
| School District        | 23           |
| Taxes                  | (unreported) |
| Taxes with Assessments | (unreported) |
| Tax Year               | 2023         |

Affinity Real Estate - 600 Park Avenue South - Park Rapids MN 56470

website: www.AffinityRealEstate.com | email: info@affinityrealestate.com | office: 218-237-3333 | fax:218-237-3377

**\$7,800** MLS 6444763 Land Lot 3 Block 2 Red Willow Circle Frazee MN 56544