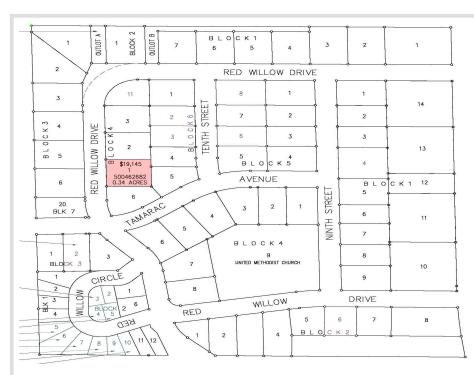

MLS 6444779 Land

\$19,145

0.34 Acres Subdivided

Lot 1 Block 4 Red Willow Drive Frazee MN 56544

Status: Active

## **Additional Details:**

Lot Acres 0.34

Lot Dimensions 136.87 x 108.36

School District 23

Taxes (unreported) Taxes with Assessments (unreported)

Tax Year 2023

## **Driving Directions:**

US-10E turn left on Co Hwy 1, left on Birch Ave W left on Red Willow Rd left on 10 St NW to lot on left

Listed By: Dakota Plains Realty

Affinity Real Estate Inc. participates in the Regional Multiple Listing Service of Minnesota, Inc Broker Reciprocity (sm) program, allowing us to display other broker's listings on our website. All properties are subject to prior sale, change or withdrawal.