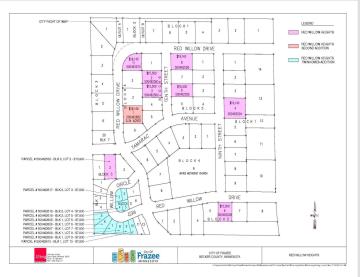

MLS 6444779 Land

\$19,145

0.34 Acres Subdivided

Lot 1 Block 4 Red Willow Drive Frazee MN 56544

Status: Active

## **Additional Details:**

Lot Acres 0.34

Lot Dimensions 136.87 x 108.36

School District 23

Taxes (unreported) Taxes with Assessments (unreported)

Tax Year 2023

## **Driving Directions:**

US-10E turn left on Co Hwy 1, left on Birch Ave W left on Red Willow Rd left on 10 St NW to lot on left

Listed By: Dakota Plains Realty

Affinity Real Estate Inc. participates in the Regional Multiple Listing Service of Minnesota, Inc Broker Reciprocity (sm) program, allowing us to display other broker's listings on our website. All properties are subject to prior sale, change or withdrawal.