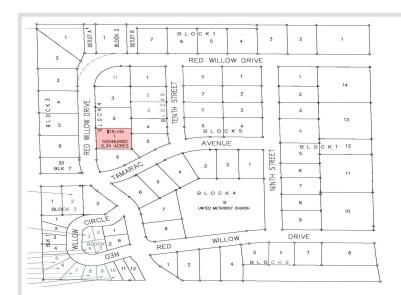

MLS 6444779 Land

\$19,145

0.34 Acres Subdivided

Lot 1 Block 4 Red Willow Drive Frazee MN 56544

Status: Active

## **Additional Details:**

Lot Acres 0.34

Lot Dimensions 136.87 x 108.36

School District 23

Taxes (unreported) Taxes with Assessments (unreported)

Tax Year 2023

## **Driving Directions:**

US-10E turn left on Co Hwy 1, left on Birch Ave W left on Red Willow Rd left on 10 St NW to lot on left

Listed By: Dakota Plains Realty

Affinity Real Estate Inc. participates in the Regional Multiple Listing Service of Minnesota, Inc Broker Reciprocity (sm) program, allowing us to display other broker's listings on our website. All properties are subject to prior sale, change or withdrawal.