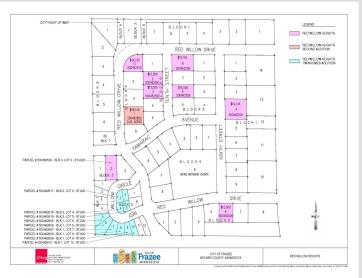

MLS 6444815 Land

\$19,145

0.28 Acres Subdivided

936 Red Willow Drive Frazee MN 56544

Status: Active

## **Description:**

Building lot in the Red Willow Heights development located in the city of Frazee. This is an established neighborhood with a hometown feel. The development offers city water, city sewer & natural gas! Enjoy the amenities of small town living in the lakes area! Covenants Apply

## **Additional Details:**

Lot Acres 0.28

Corner Lot Lot Dimensions

School District 23

Taxes (unreported) Taxes with Assessments (unreported)

Tax Year 2023