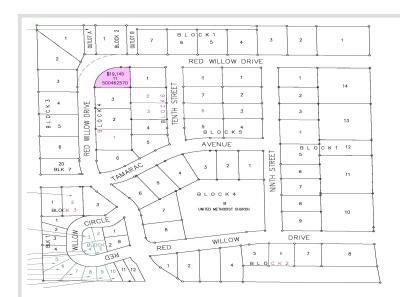

MLS 6444815 Land

\$19,145

0.28 Acres Subdivided

936 Red Willow Drive Frazee MN 56544

Status: Active

## **Description:**

Building lot in the Red Willow Heights development located in the city of Frazee. This is an established neighborhood with a hometown feel. The development offers city water, city sewer & natural gas! Enjoy the amenities of small town living in the lakes area! Covenants Apply

## **Additional Details:**

Lot Acres 0.28

Corner Lot Lot Dimensions

School District 23

Taxes (unreported) Taxes with Assessments (unreported)

Tax Year 2023