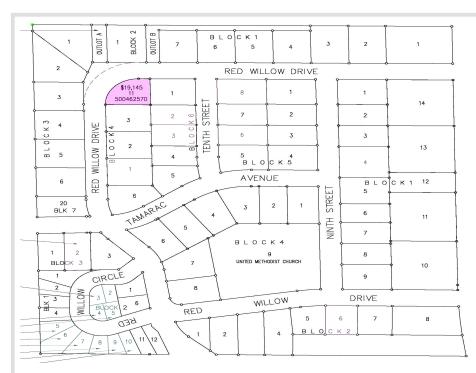

MLS 6444815 Land

\$19,145

0.28 Acres Subdivided

936 Red Willow Drive Frazee MN 56544

Status: Active

## **Description:**

Building lot in the Red Willow Heights development located in the city of Frazee. This is an established neighborhood with a hometown feel. The development offers city water, city sewer & natural gas! Enjoy the amenities of small town living in the lakes area! Covenants Apply

## **Additional Details:**

Lot Acres 0.28

Corner Lot Lot Dimensions

School District 23

Taxes (unreported) Taxes with Assessments (unreported)

Tax Year 2023