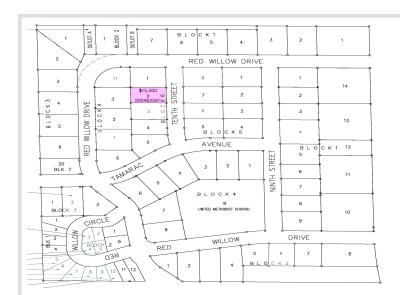

MLS 6444827 Land

\$15,500

0.25 Acres Subdivided

705 10th Street Frazee MN 56544

Status: Active

## **Description:**

Building lot in the Red Willow Heights development located in the city of Frazee. This is an established neighborhood with a hometown feel. The development offers city water, city sewer & natural gas! Enjoy the amenities of small town living in the lakes area! Covenants Apply

## **Additional Details:**

Lot Acres 0.25

Lot Dimensions 136.93 x 80.02

School District 23

Taxes (unreported) Taxes with Assessments (unreported)

Tax Year 2023

## **Driving Directions:**

US-10E turn left on Co Hwy 1 turn left on Birch Ave W turn left onto Red Willow Dr turn left on10 St NW to lot

Listed By: Dakota Plains Realty

Affinity Real Estate Inc. participates in the Regional Multiple Listing Service of Minnesota, Inc Broker Reciprocity (sm) program, allowing us to display other broker's listings on our website. All properties are subject to prior sale, change or withdrawal.