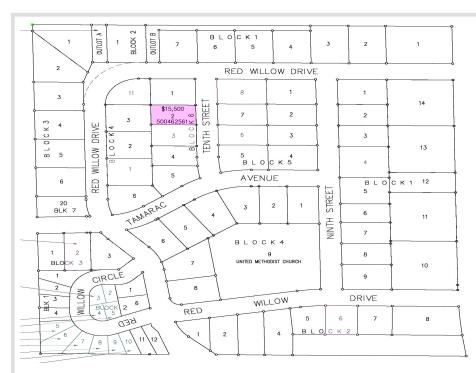

MLS 6444827 Land

\$15,500

0.25 Acres Subdivided

705 10th Street Frazee MN 56544

Status: Active

## **Description:**

Building lot in the Red Willow Heights development located in the city of Frazee. This is an established neighborhood with a hometown feel. The development offers city water, city sewer & natural gas! Enjoy the amenities of small town living in the lakes area! Covenants Apply

## **Additional Details:**

Lot Acres 0.25

Lot Dimensions 136.93 x 80.02

School District 23

Taxes (unreported) Taxes with Assessments (unreported)

Tax Year 2023

## **Driving Directions:**

US-10E turn left on Co Hwy 1 turn left on Birch Ave W turn left onto Red Willow Dr turn left on10 St NW to lot

Listed By: Dakota Plains Realty

Affinity Real Estate Inc. participates in the Regional Multiple Listing Service of Minnesota, Inc Broker Reciprocity (sm) program, allowing us to display other broker's listings on our website. All properties are subject to prior sale, change or withdrawal.