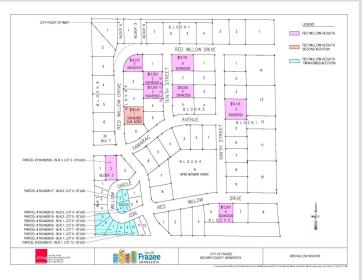

MLS 6444827 Land

\$15,500

0.25 Acres Subdivided

705 10th Street Frazee MN 56544

Status: Active

## **Description:**

Building lot in the Red Willow Heights development located in the city of Frazee. This is an established neighborhood with a hometown feel. The development offers city water, city sewer & natural gas! Enjoy the amenities of small town living in the lakes area! Covenants Apply

## **Additional Details:**

Lot Acres 0.25

Lot Dimensions 136.93 x 80.02

School District 23

Taxes (unreported) Taxes with Assessments (unreported)

Tax Year 2023

## **Driving Directions:**

US-10E turn left on Co Hwy 1 turn left on Birch Ave W turn left onto Red Willow Dr turn left on10 St NW to lot

Listed By: Dakota Plains Realty

Affinity Real Estate Inc. participates in the Regional Multiple Listing Service of Minnesota, Inc Broker Reciprocity (sm) program, allowing us to display other broker's listings on our website. All properties are subject to prior sale, change or withdrawal.