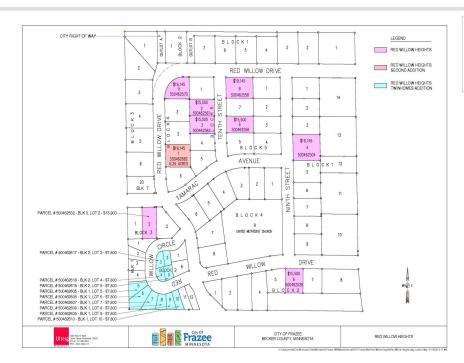

MLS 6444841 Land

\$15,500

0.27 Acres Subdivided

701 10 Street Frazee MN 56544

Status: Expired

## **Description:**

Building lot in the Red Willow Heights development located in the city of Frazee. This is an established neighborhood with a hometown feel. The development offers city water, city sewer & natural gas! Enjoy the amenities of small town living in the lakes area! Covenants Apply

## **Additional Details:**

Lot Acres 0.27

Lot Dimensions 136.91 x 85.02

School District 23

Taxes (unreported)
Taxes with Assessments (unreported)

Tax Year 2023

## **Driving Directions:**

US-10E turn left on Co Hwy 1 turn left on Birch Ave W turn left on Red Willow Rd turn left on 10th St NW to lot

Listed By: Dakota Plains Realty

Affinity Real Estate Inc. participates in the Regional Multiple Listing Service of Minnesota, Inc Broker Reciprocity (sm) program, allowing us to display other broker's listings on our website. All properties are subject to prior sale, change or withdrawal.