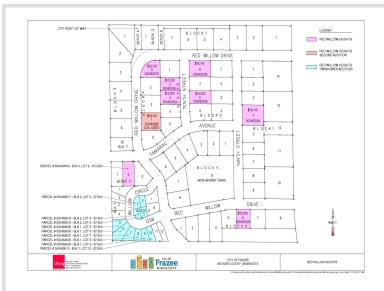

MLS 6444841 Land

\$15,500

0.27 Acres Subdivided

701 10 Street Frazee MN 56544

Status: Expired

## **Description:**

Building lot in the Red Willow Heights development located in the city of Frazee. This is an established neighborhood with a hometown feel. The development offers city water, city sewer & natural gas! Enjoy the amenities of small town living in the lakes area! Covenants Apply

## **Additional Details:**

Lot Acres 0.27

Lot Dimensions 136.91 x 85.02

School District 23

Taxes (unreported)
Taxes with Assessments (unreported)

Tax Year 2023

## **Driving Directions:**

US-10E turn left on Co Hwy 1 turn left on Birch Ave W turn left on Red Willow Rd turn left on 10th St NW to lot

Listed By: Dakota Plains Realty

Affinity Real Estate Inc. participates in the Regional Multiple Listing Service of Minnesota, Inc Broker Reciprocity (sm) program, allowing us to display other broker's listings on our website. All properties are subject to prior sale, change or withdrawal.