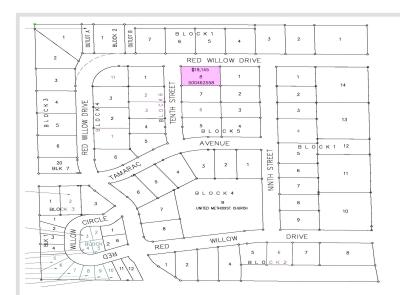

MLS 6444860 Land

\$19,145

0.34 Acres Subdivided

706 10 Street Frazee MN 56544

Status: Active

## **Description:**

Building lot in the Red Willow Heights development located in the city of Frazee. This is an established neighborhood with a hometown feel. The development offers city water, city sewer & natural gas! Enjoy the amenities of small town living in the lakes area! Covenants Apply

## **Additional Details:**

Lot Acres 0.34

Lot Dimensions 100.03 x 150.04

School District 23

Taxes (unreported) Taxes with Assessments (unreported)

Tax Year 2023

**\$19,145**MLS 6444860 Land 706 10 Street
Frazee MN 56544