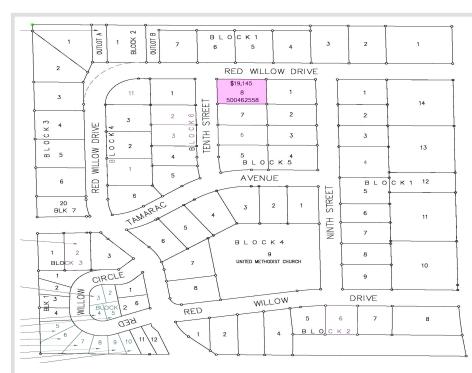

MLS 6444860 Land

\$19,145

0.34 Acres Subdivided

706 10 Street Frazee MN 56544

Status: Active

## **Description:**

Building lot in the Red Willow Heights development located in the city of Frazee. This is an established neighborhood with a hometown feel. The development offers city water, city sewer & natural gas! Enjoy the amenities of small town living in the lakes area! Covenants Apply

## **Additional Details:**

Lot Acres 0.34

Lot Dimensions 100.03 x 150.04

School District 23

Taxes (unreported) Taxes with Assessments (unreported)

Tax Year 2023

**\$19,145**MLS 6444860 Land 706 10 Street
Frazee MN 56544