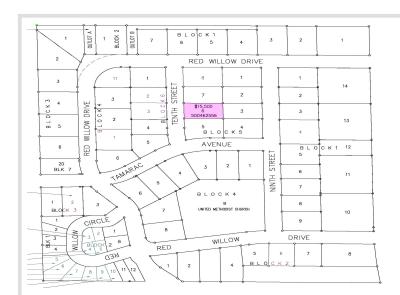

MLS 6444892 Land

\$15,500

0.28 Acres Subdivided

702 10 Street Frazee MN 56544

Status: Active

## **Description:**

Building lot in the Red Willow Heights development located in the city of Frazee. This is an established neighborhood with a hometown feel. The development offers city water, city sewer & natural gas! Enjoy the amenities of small town living in the lakes area! Covenants Apply

## **Additional Details:**

Lot Acres 0.28

Lot Dimensions 150.04 x 8-.02

School District 23

Taxes (unreported)
Taxes with Assessments (unreported)

Tax Year 2023

**\$15,500**MLS 6444892 Land 702 10 Street
Frazee MN 56544