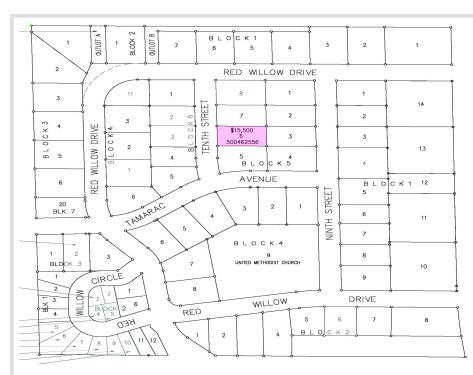

MLS 6444892 Land

\$15,500

0.28 Acres Subdivided

702 10 Street Frazee MN 56544

Status: Active

## **Description:**

Building lot in the Red Willow Heights development located in the city of Frazee. This is an established neighborhood with a hometown feel. The development offers city water, city sewer & natural gas! Enjoy the amenities of small town living in the lakes area! Covenants Apply

## **Additional Details:**

Lot Acres 0.28

Lot Dimensions 150.04 x 8-.02

School District 23

Taxes (unreported)
Taxes with Assessments (unreported)

Tax Year 2023

**\$15,500**MLS 6444892 Land 702 10 Street
Frazee MN 56544