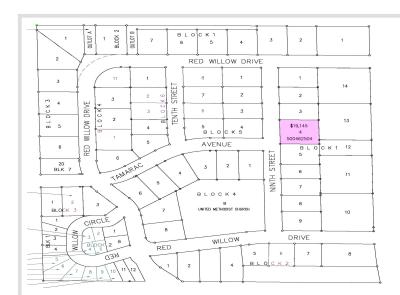

## **Description:**

Building lot in the Red Willow Heights development located in the city of Frazee. This is an established neighborhood with a hometown feel. The development offers city water, city sewer & natural gas! Enjoy the amenities of small town living in the lakes area! Covenants Apply

## **Additional Details:**

Lot Acres 1.4

Lot Dimensions 150.04 x 124.93

School District 23

Taxes (unreported) Taxes with Assessments (unreported)

Tax Year 2023