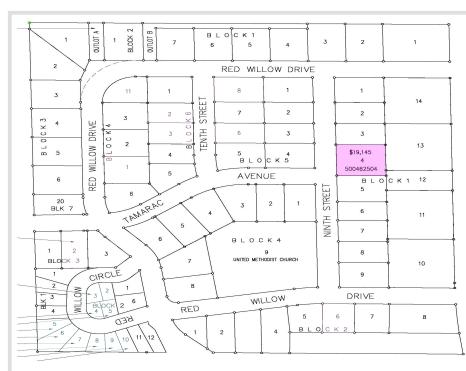

MLS 6444905 Land

\$19,145

1.4 Acres Subdivided

700 9 Street Frazee MN 56544

Status: Active

## **Description:**

Building lot in the Red Willow Heights development located in the city of Frazee. This is an established neighborhood with a hometown feel. The development offers city water, city sewer & natural gas! Enjoy the amenities of small town living in the lakes area! Covenants Apply

## **Additional Details:**

Lot Acres 1.4

Lot Dimensions 150.04 x 124.93

School District 23

Taxes (unreported) Taxes with Assessments (unreported)

Tax Year 2023

**\$19,145**MLS 6444905 Land
700 9 Street
Frazee MN 56544