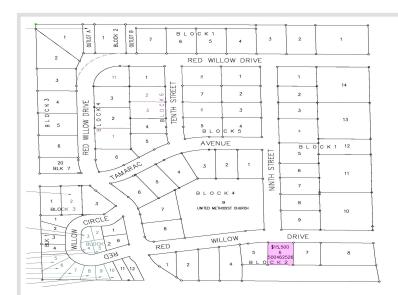

MLS 6444916 Land

\$15,500

0.26 Acres Subdivided

905 Red Willow Drive Frazee MN 56544

Status: Active

## **Description:**

Building lot in the Red Willow Heights development located in the city of Frazee. This is an established neighborhood with a hometown feel. The development offers city water, city sewer & natural gas! Enjoy the amenities of small town living in the lakes area! Covenants Apply

## **Additional Details:**

Lot Acres 0.26

Lot Dimensions 97.23 x 116.14

School District 23

Taxes (unreported)
Taxes with Assessments (unreported)

Tax Year 2023

**\$15,500**MLS 6444916 Land
905 Red Willow Drive
Frazee MN 56544