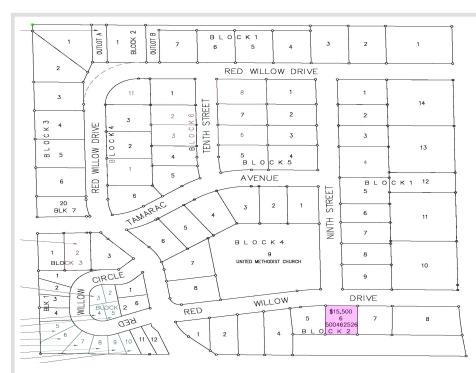

MLS 6444916 Land

\$15,500

0.26 Acres Subdivided

905 Red Willow Drive Frazee MN 56544

Status: Active

## **Description:**

Building lot in the Red Willow Heights development located in the city of Frazee. This is an established neighborhood with a hometown feel. The development offers city water, city sewer & natural gas! Enjoy the amenities of small town living in the lakes area! Covenants Apply

## **Additional Details:**

Lot Acres 0.26

Lot Dimensions 97.23 x 116.14

School District 23

Taxes (unreported)
Taxes with Assessments (unreported)

Tax Year 2023

**\$15,500**MLS 6444916 Land
905 Red Willow Drive
Frazee MN 56544