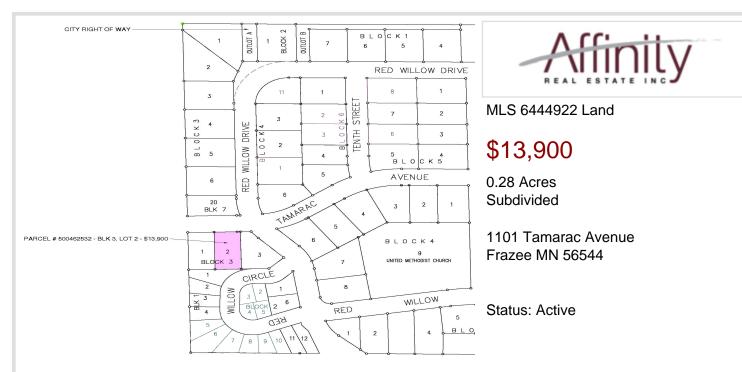

## **Description:**

Building lot in the Red Willow Heights development located in the city of Frazee. This is an established neighborhood with a hometown feel. The development offers city water, city sewer & natural gas! Enjoy the amenities of small town living in the lakes area! Covenants Apply

## Additional Details:

| Lot Acres              | 0.28          |
|------------------------|---------------|
| Lot Dimensions         | 150.9 x 95.04 |
| School District        | 23            |
| Taxes                  | (unreported)  |
| Taxes with Assessments | (unreported)  |
| Tax Year               | 2023          |

## **Driving Directions:**

US-10E turn left on Co Hwy 1 turn left on 5th St NW turn left on Birch Ave W turn left on Red Willow Dr turn left onto Tamarac Ave lot on left

Listed By: Dakota Plains Realty

Affinity Real Estate Inc. participates in the Regional Multiple Listing Service of Minnesota, Inc Broker Reciprocity (sm) program, allowing us to display other broker's listings on our website. All properties are subject to prior sale, change or withdrawal.

Affinity Real Estate - 600 Park Avenue South - Park Rapids MN 56470

website: www.AffinityRealEstate.com | email: info@affinityrealestate.com | office: 218-237-3333 | fax:218-237-3377

**\$13,900** MLS 6444922 Land 1101 Tamarac Avenue Frazee MN 56544