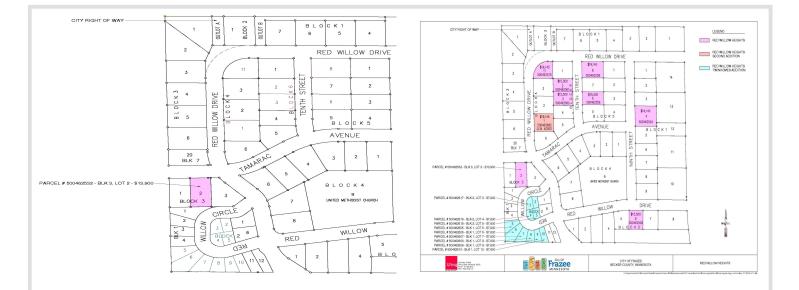

## **Description:**

Building lot in the Red Willow Heights development located in the city of Frazee. This is an established neighborhood with a hometown feel. The development offers city water, city sewer & natural gas! Enjoy the amenities of small town living in the lakes area! Covenants Apply

## Additional Details:

| Lot Acres              | 0.28          |
|------------------------|---------------|
| Lot Dimensions         | 150.9 x 95.04 |
| School District        | 23            |
| Taxes                  | (unreported)  |
| Taxes with Assessments | (unreported)  |
| Tax Year               | 2023          |

## **Driving Directions:**

US-10E turn left on Co Hwy 1 turn left on 5th St NW turn left on Birch Ave W turn left on Red Willow Dr turn left onto Tamarac Ave lot on left

Listed By: Dakota Plains Realty

Affinity Real Estate Inc. participates in the Regional Multiple Listing Service of Minnesota, Inc Broker Reciprocity (sm) program, allowing us to display other broker's listings on our website. All properties are subject to prior sale, change or withdrawal.