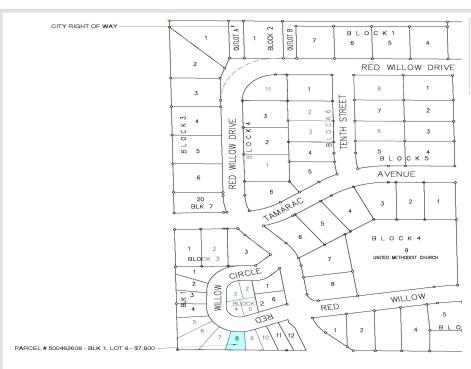

MLS 6444928 Land

\$7,800

0.09 Acres Subdivided

1109 Red Willow Circle Frazee MN 56544

Status: Active

## **Description:**

Twin home Building site in the Red Willow Heights development located in the city of Frazee. This is an established neighborhood with a hometown feel. The development offers city water, city sewer & natural gas! Enjoy the amenities of small town living in the lakes area! Covenants Apply

## **Additional Details:**

Lot Acres 0.09

Lot Dimensions Irregular

School District 23

Taxes (unreported)
Taxes with Assessments (unreported)
Tax Year 2023

**\$7,800**MLS 6444928 Land
1109 Red Willow Circle
Frazee MN 56544