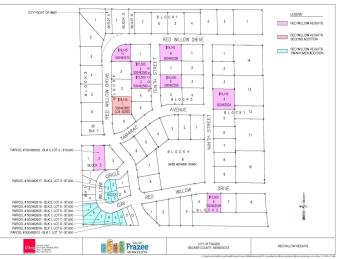

## **Description:**

Twin home Building site in the Red Willow Heights development located in the city of Frazee. This is an established neighborhood with a hometown feel. The development offers city water, city sewer & natural gas! Enjoy the amenities of small town living in the lakes area! Covenants Apply

## **Additional Details:**

Lot Acres 0.09

Lot Dimensions Irregular

School District 23

Taxes (unreported)
Taxes with Assessments (unreported)
Tax Year 2023