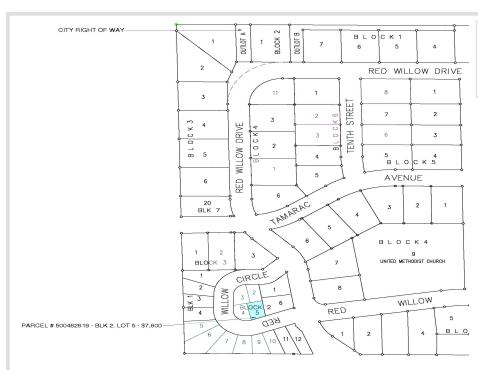

MLS 6444929 Land

\$7,800

0.07 Acres Subdivided

Lot 5 Block 002 Red Willow Circle Frazee MN 56544

Status: Active

\$7,800 MLS 6444929 Land Lot 5 Block 002 Red Willow Circle Frazee MN 56544