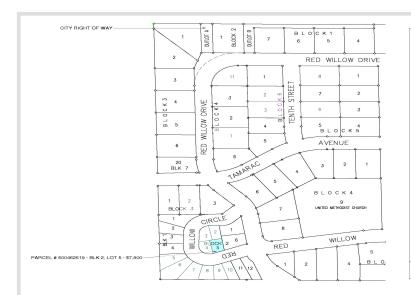

## **Description:**

Twin home Building site in the Red Willow Heights development located in the city of Frazee. This is an established neighborhood with a hometown feel. The development offers city water, city sewer & natural gas! Enjoy the amenities of small town living in the lakes area! Covenants Apply

## **Additional Details:**

Lot Acres 0.07 Lot Dimensions irregular School District 23

Taxes (unreported) Taxes with Assessments (unreported) Tax Year 2023

Additional Features: