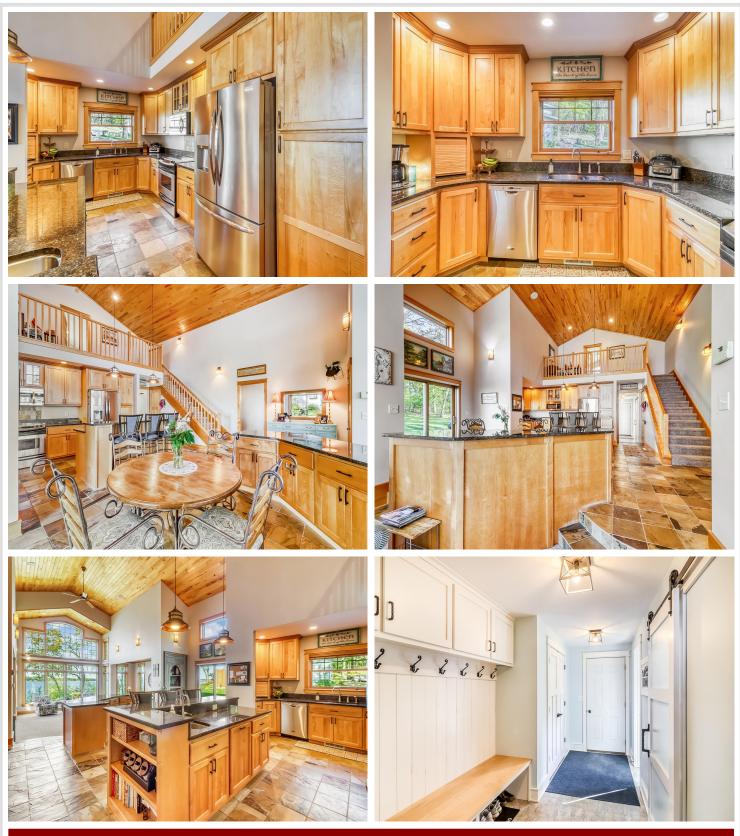

#### **Description:**

It's hard to find a property like this on Detroit Lake these days with this much yard and home. This spacious home sits on 110' of shoreline on Big Detroit's South shore and has over 4000sf of finished living space. The panoramic views are available from all of the lakeside rooms and are framed in new, quality Pella windows. The main floor boasts 4 bedrooms and 3 bathrooms, a four season porch, formal dining room, great room and kitchen with exceptional lake views. The lower level was remodeled in 2020 and offers a comfortable gathering space with a large "daylight" window and storage. The primary suite/loft is positioned above the great room with ample space for your comfort needs. The beach area and landscaping was refreshed in 2021. Gradual steps are easy to manage and deliver you to a private landing with firm lake bottom. Detached finished & heated garage offers more storage and a entertaining room that is sure to impress.