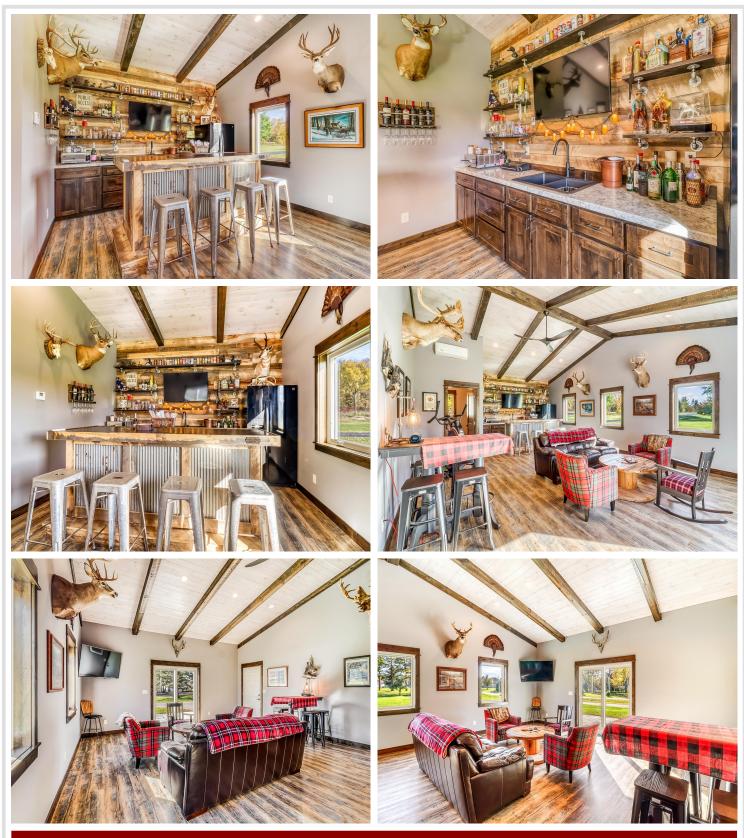

#### **Description:**

It's hard to find a property like this on Detroit Lake these days with this much yard and home. This spacious home sits on 110' of shoreline on Big Detroit's South shore and has over 4000sf of finished living space. The panoramic views are available from all of the lakeside rooms and are framed in new, quality Pella windows. The main floor boasts 4 bedrooms and 3 bathrooms, a four season porch, formal dining room, great room and kitchen with exceptional lake views. The lower level was remodeled in 2020 and offers a comfortable gathering space with a large "daylight" window and storage. The primary suite/loft is positioned above the great room with ample space for your comfort needs. The beach area and landscaping was refreshed in 2021. Gradual steps are easy to manage and deliver you to a private landing with firm lake bottom. Detached finished & heated garage offers more storage and a entertaining room that is sure to impress.