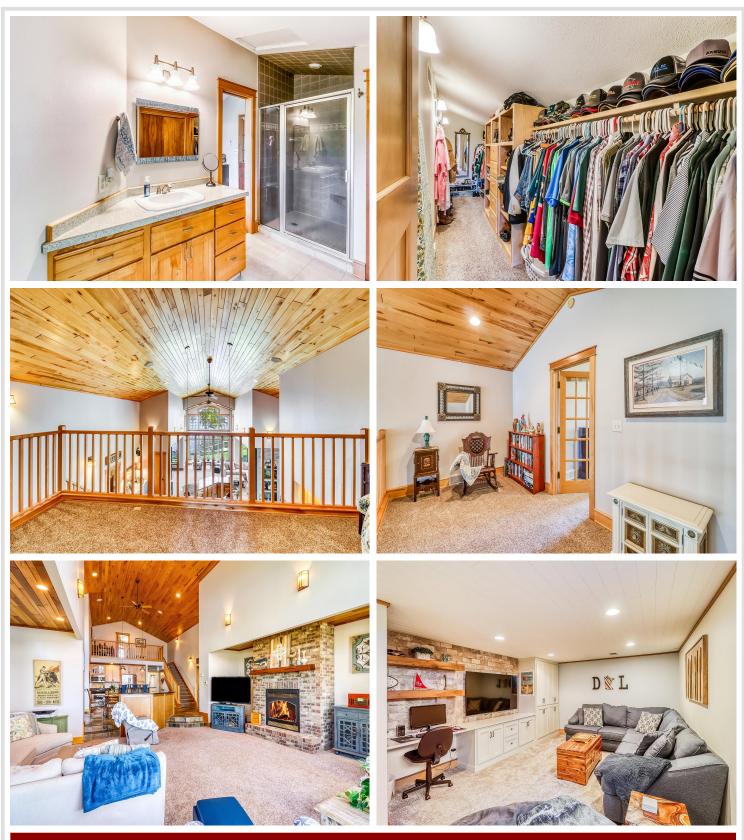

#### **Description:**

It's hard to find a property like this on Detroit Lake these days with this much yard and home. This spacious home sits on 110' of shoreline on Big Detroit's South shore and has over 4000sf of finished living space. The panoramic views are available from all of the lakeside rooms and are framed in new, quality Pella windows. The main floor boasts 4 bedrooms and 3 bathrooms, a four season porch, formal dining room, great room and kitchen with exceptional lake views. The lower level was remodeled in 2020 and offers a comfortable gathering space with a large "daylight" window and storage. The primary suite/loft is positioned above the great room with ample space for your comfort needs. The beach area and landscaping was refreshed in 2021. Gradual steps are easy to manage and deliver you to a private landing with firm lake bottom. Detached finished & heated garage offers more storage and a entertaining room that is sure to impress.