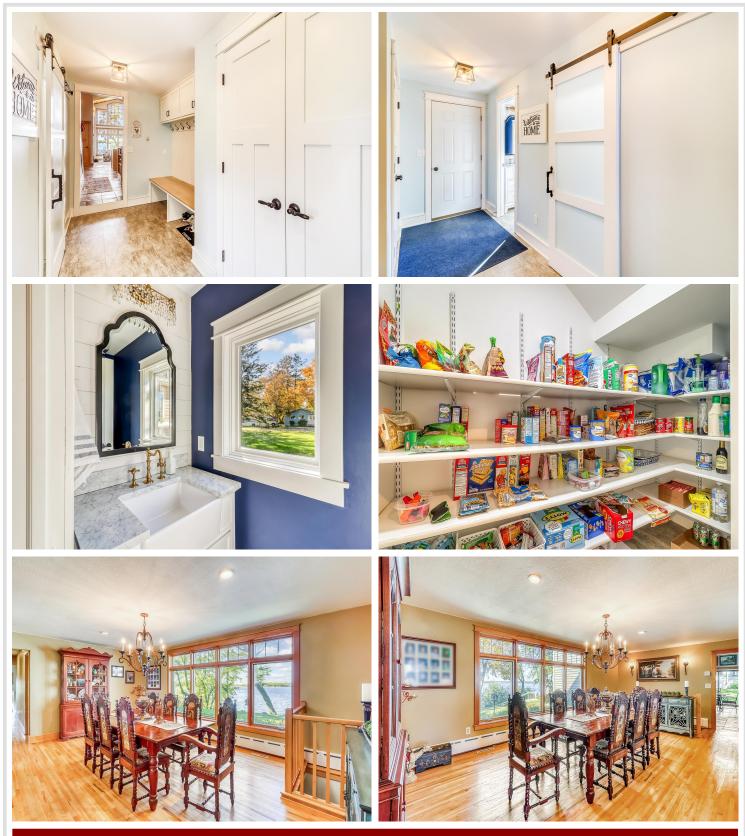

#### **Description:**

It's hard to find a property like this on Detroit Lake these days with this much yard and home. This spacious home sits on 110' of shoreline on Big Detroit's South shore and has over 4000sf of finished living space. The panoramic views are available from all of the lakeside rooms and are framed in new, quality Pella windows. The main floor boasts 4 bedrooms and 3 bathrooms, a four season porch, formal dining room, great room and kitchen with exceptional lake views. The lower level was remodeled in 2020 and offers a comfortable gathering space with a large "daylight" window and storage. The primary suite/loft is positioned above the great room with ample space for your comfort needs. The beach area and landscaping was refreshed in 2021. Gradual steps are easy to manage and deliver you to a private landing with firm lake bottom. Detached finished & heated garage offers more storage and a entertaining room that is sure to impress.