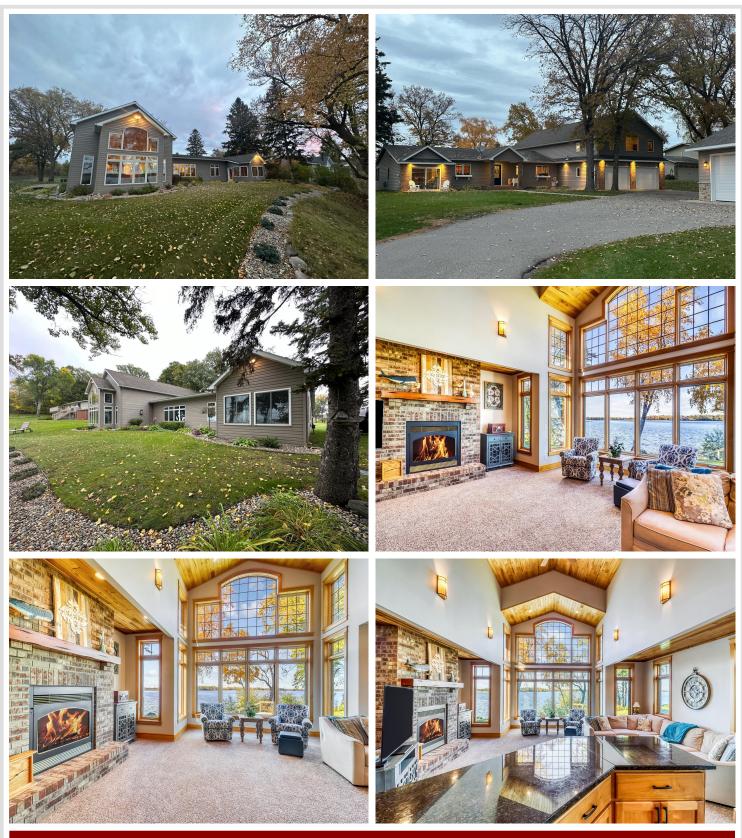

#### **Description:**

It's hard to find a property like this on Detroit Lake these days with this much yard and home. This spacious home sits on 110' of shoreline on Big Detroit's South shore and has over 4000sf of finished living space. The panoramic views are available from all of the lakeside rooms and are framed in new, quality Pella windows. The main floor boasts 4 bedrooms and 3 bathrooms, a four season porch, formal dining room, great room and kitchen with exceptional lake views. The lower level was remodeled in 2020 and offers a comfortable gathering space with a large "daylight" window and storage. The primary suite/loft is positioned above the great room with ample space for your comfort needs. The beach area and landscaping was refreshed in 2021. Gradual steps are easy to manage and deliver you to a private landing with firm lake bottom. Detached finished & heated garage offers more storage and a entertaining room that is sure to impress.