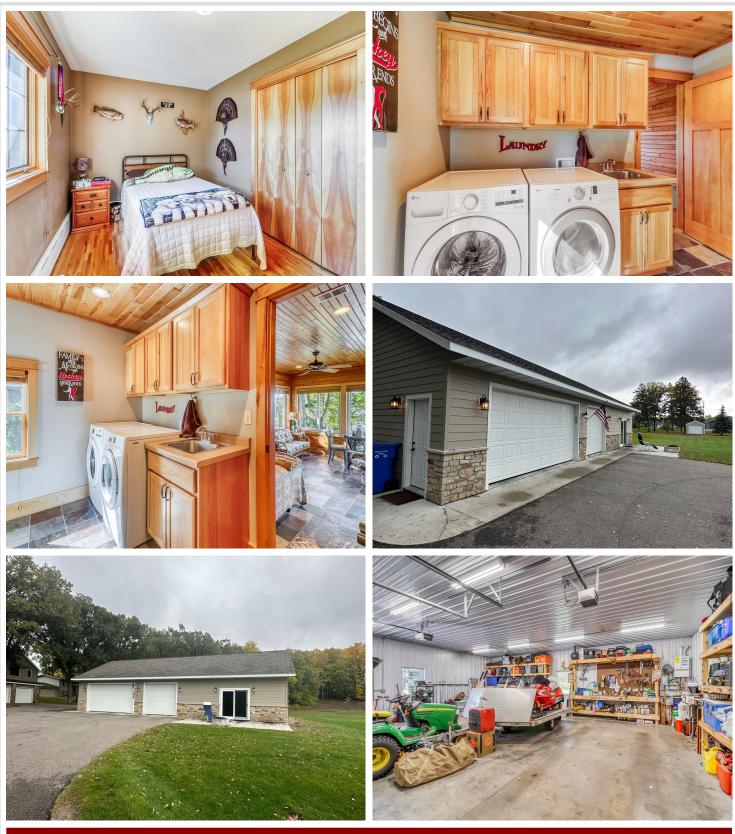

#### **Description:**

It's hard to find a property like this on Detroit Lake these days with this much yard and home. This spacious home sits on 110' of shoreline on Big Detroit's South shore and has over 4000sf of finished living space. The panoramic views are available from all of the lakeside rooms and are framed in new, quality Pella windows. The main floor boasts 4 bedrooms and 3 bathrooms, a four season porch, formal dining room, great room and kitchen with exceptional lake views. The lower level was remodeled in 2020 and offers a comfortable gathering space with a large "daylight" window and storage. The primary suite/loft is positioned above the great room with ample space for your comfort needs. The beach area and landscaping was refreshed in 2021. Gradual steps are easy to manage and deliver you to a private landing with firm lake bottom. Detached finished & heated garage offers more storage and a entertaining room that is sure to impress.