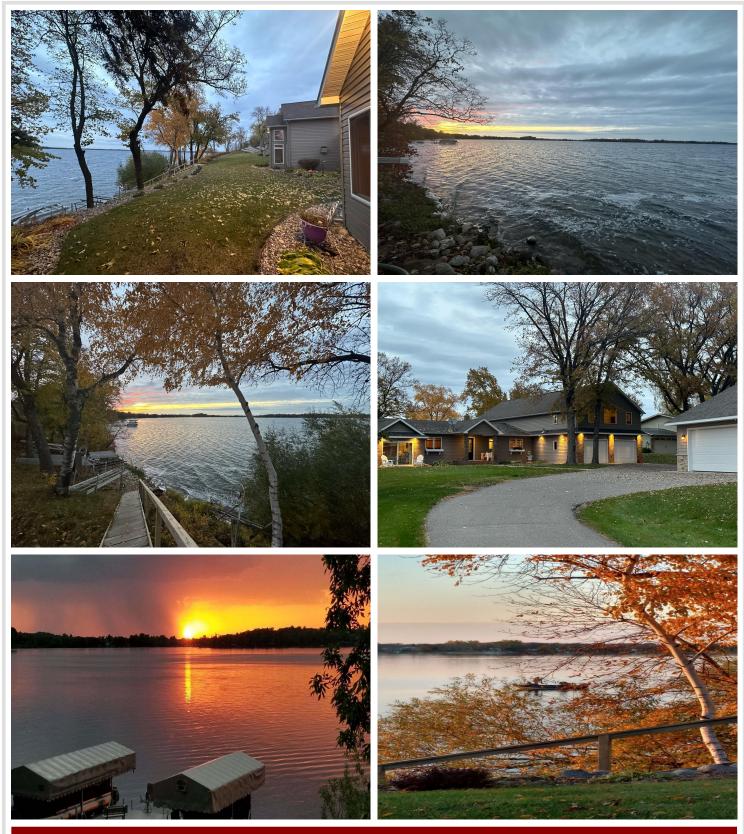

#### **Description:**

It's hard to find a property like this on Detroit Lake these days with this much yard and home. This spacious home sits on 110' of shoreline on Big Detroit's South shore and has over 4000sf of finished living space. The panoramic views are available from all of the lakeside rooms and are framed in new, quality Pella windows. The main floor boasts 4 bedrooms and 3 bathrooms, a four season porch, formal dining room, great room and kitchen with exceptional lake views. The lower level was remodeled in 2020 and offers a comfortable gathering space with a large "daylight" window and storage. The primary suite/loft is positioned above the great room with ample space for your comfort needs. The beach area and landscaping was refreshed in 2021. Gradual steps are easy to manage and deliver you to a private landing with firm lake bottom. Detached finished & heated garage offers more storage and a entertaining room that is sure to impress.