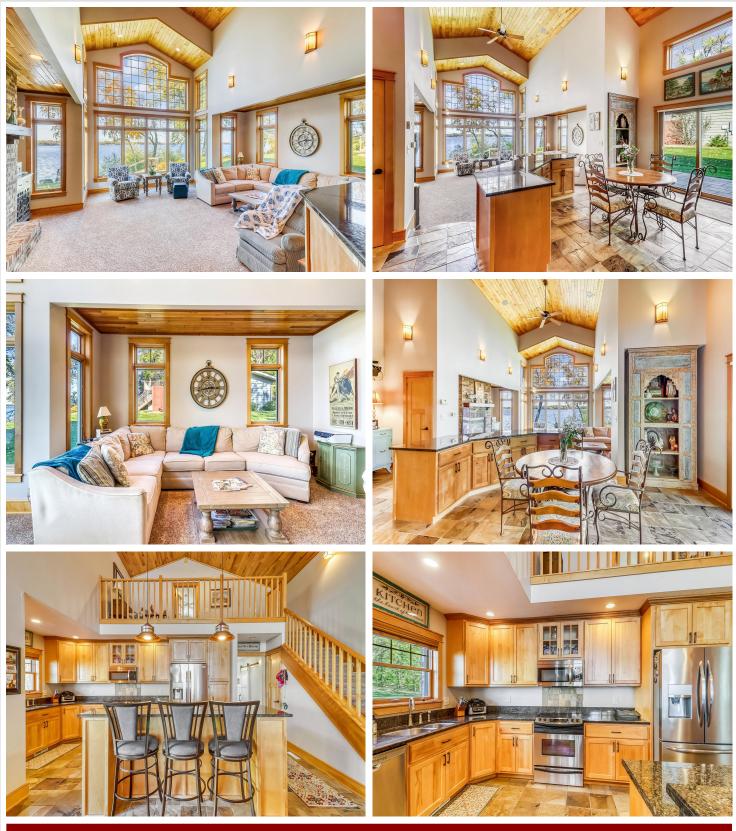

#### **Description:**

It's hard to find a property like this on Detroit Lake these days with this much yard and home. This spacious home sits on 110' of shoreline on Big Detroit's South shore and has over 4000sf of finished living space. The panoramic views are available from all of the lakeside rooms and are framed in new, quality Pella windows. The main floor boasts 4 bedrooms and 3 bathrooms, a four season porch, formal dining room, great room and kitchen with exceptional lake views. The lower level was remodeled in 2020 and offers a comfortable gathering space with a large "daylight" window and storage. The primary suite/loft is positioned above the great room with ample space for your comfort needs. The beach area and landscaping was refreshed in 2021. Gradual steps are easy to manage and deliver you to a private landing with firm lake bottom. Detached finished & heated garage offers more storage and a entertaining room that is sure to impress.