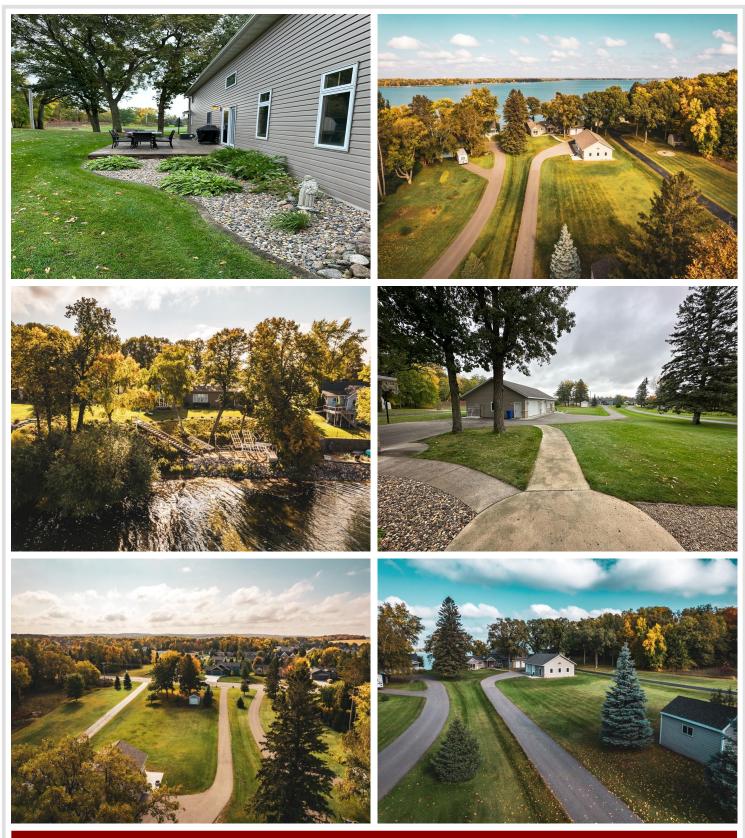

#### **Description:**

It's hard to find a property like this on Detroit Lake these days with this much yard and home. This spacious home sits on 110' of shoreline on Big Detroit's South shore and has over 4000sf of finished living space. The panoramic views are available from all of the lakeside rooms and are framed in new, quality Pella windows. The main floor boasts 4 bedrooms and 3 bathrooms, a four season porch, formal dining room, great room and kitchen with exceptional lake views. The lower level was remodeled in 2020 and offers a comfortable gathering space with a large "daylight" window and storage. The primary suite/loft is positioned above the great room with ample space for your comfort needs. The beach area and landscaping was refreshed in 2021. Gradual steps are easy to manage and deliver you to a private landing with firm lake bottom. Detached finished & heated garage offers more storage and a entertaining room that is sure to impress.