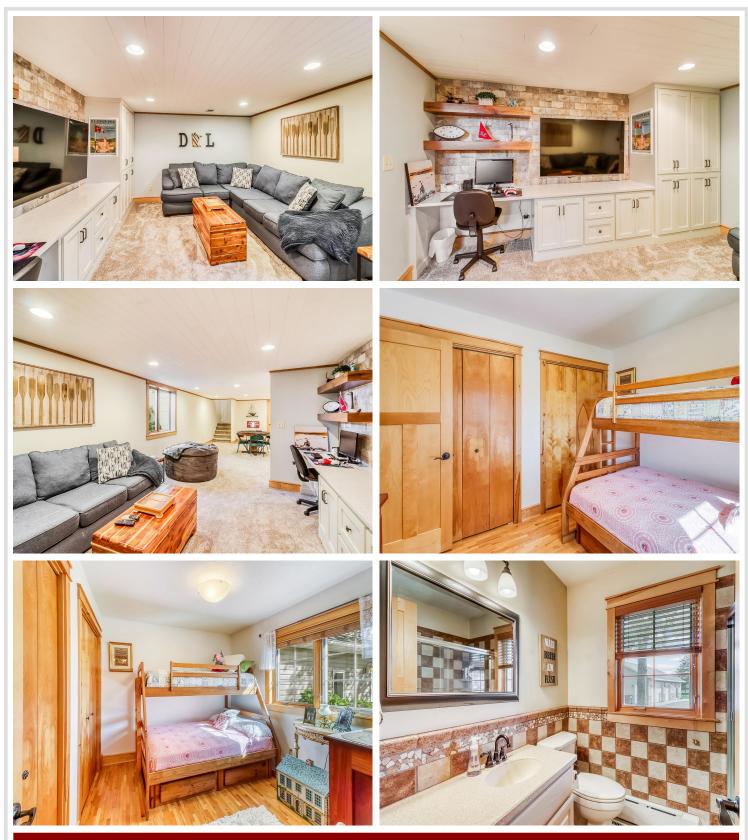

#### **Description:**

It's hard to find a property like this on Detroit Lake these days with this much yard and home. This spacious home sits on 110' of shoreline on Big Detroit's South shore and has over 4000sf of finished living space. The panoramic views are available from all of the lakeside rooms and are framed in new, quality Pella windows. The main floor boasts 4 bedrooms and 3 bathrooms, a four season porch, formal dining room, great room and kitchen with exceptional lake views. The lower level was remodeled in 2020 and offers a comfortable gathering space with a large "daylight" window and storage. The primary suite/loft is positioned above the great room with ample space for your comfort needs. The beach area and landscaping was refreshed in 2021. Gradual steps are easy to manage and deliver you to a private landing with firm lake bottom. Detached finished & heated garage offers more storage and a entertaining room that is sure to impress.