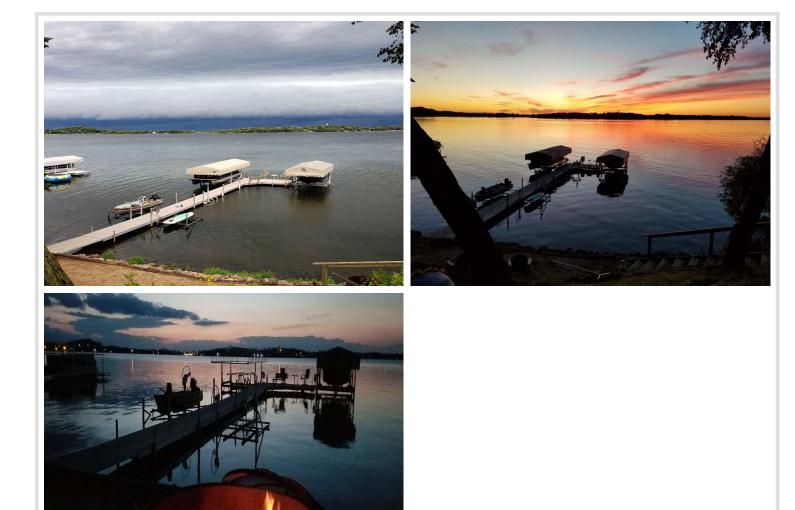

#### **Description:**

It's hard to find a property like this on Detroit Lake these days with this much yard and home. This spacious home sits on 110' of shoreline on Big Detroit's South shore and has over 4000sf of finished living space. The panoramic views are available from all of the lakeside rooms and are framed in new, quality Pella windows. The main floor boasts 4 bedrooms and 3 bathrooms, a four season porch, formal dining room, great room and kitchen with exceptional lake views. The lower level was remodeled in 2020 and offers a comfortable gathering space with a large "daylight" window and storage. The primary suite/loft is positioned above the great room with ample space for your comfort needs. The beach area and landscaping was refreshed in 2021. Gradual steps are easy to manage and deliver you to a private landing with firm lake bottom. Detached finished & heated garage offers more storage and a entertaining room that is sure to impress.