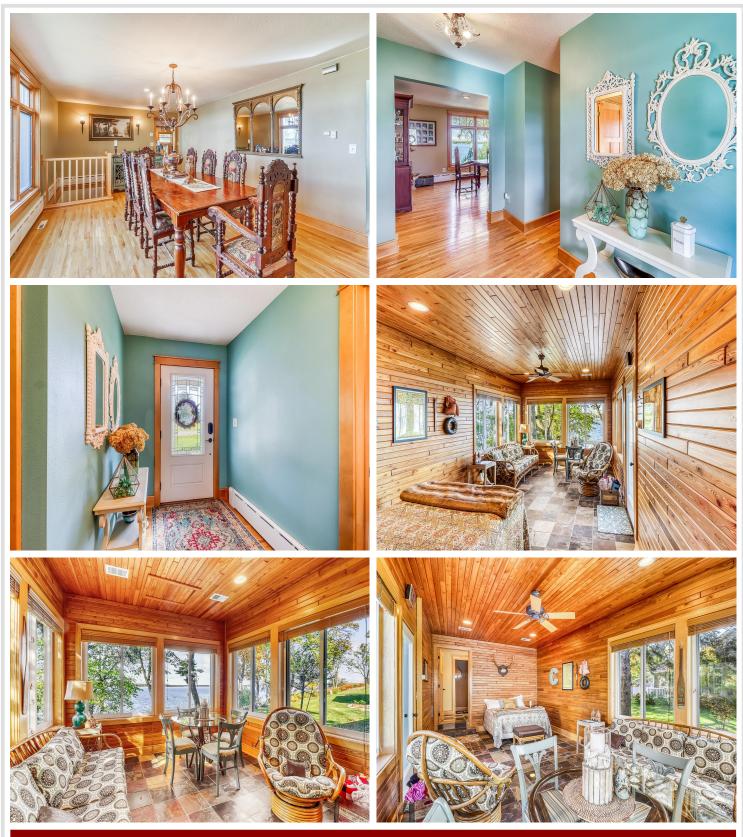

#### **Description:**

It's hard to find a property like this on Detroit Lake these days with this much yard and home. This spacious home sits on 110' of shoreline on Big Detroit's South shore and has over 4000sf of finished living space. The panoramic views are available from all of the lakeside rooms and are framed in new, quality Pella windows. The main floor boasts 4 bedrooms and 3 bathrooms, a four season porch, formal dining room, great room and kitchen with exceptional lake views. The lower level was remodeled in 2020 and offers a comfortable gathering space with a large "daylight" window and storage. The primary suite/loft is positioned above the great room with ample space for your comfort needs. The beach area and landscaping was refreshed in 2021. Gradual steps are easy to manage and deliver you to a private landing with firm lake bottom. Detached finished & heated garage offers more storage and a entertaining room that is sure to impress.