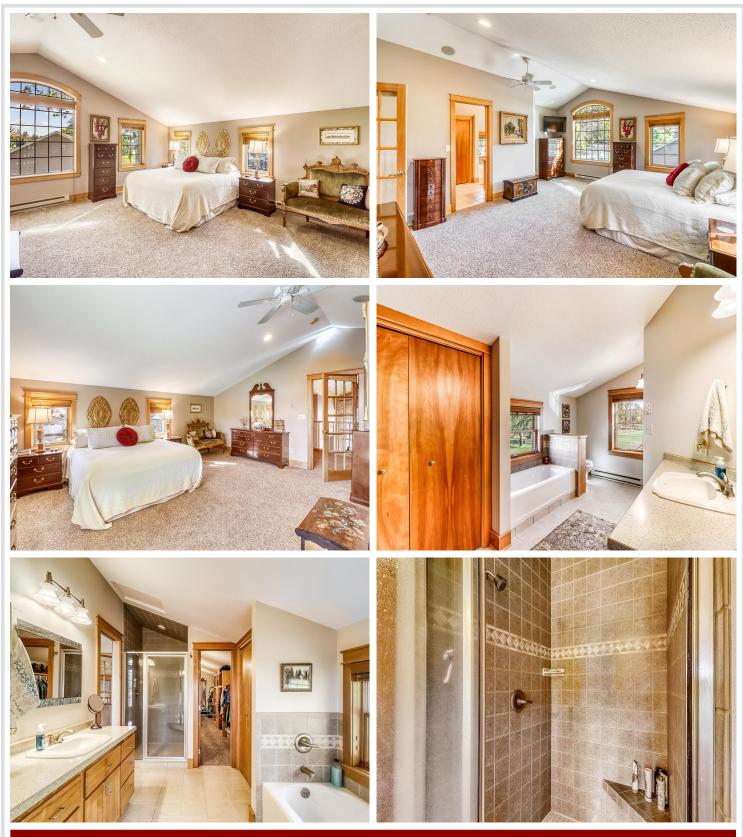

#### **Description:**

It's hard to find a property like this on Detroit Lake these days with this much yard and home. This spacious home sits on 110' of shoreline on Big Detroit's South shore and has over 4000sf of finished living space. The panoramic views are available from all of the lakeside rooms and are framed in new, quality Pella windows. The main floor boasts 4 bedrooms and 3 bathrooms, a four season porch, formal dining room, great room and kitchen with exceptional lake views. The lower level was remodeled in 2020 and offers a comfortable gathering space with a large "daylight" window and storage. The primary suite/loft is positioned above the great room with ample space for your comfort needs. The beach area and landscaping was refreshed in 2021. Gradual steps are easy to manage and deliver you to a private landing with firm lake bottom. Detached finished & heated garage offers more storage and a entertaining room that is sure to impress.