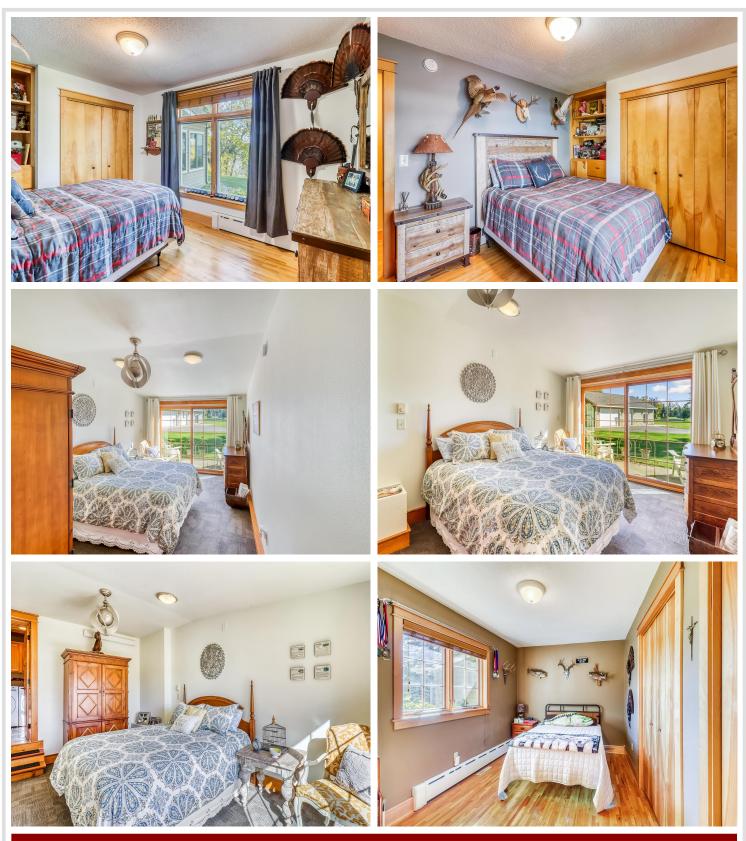

#### **Description:**

It's hard to find a property like this on Detroit Lake these days with this much yard and home. This spacious home sits on 110' of shoreline on Big Detroit's South shore and has over 4000sf of finished living space. The panoramic views are available from all of the lakeside rooms and are framed in new, quality Pella windows. The main floor boasts 4 bedrooms and 3 bathrooms, a four season porch, formal dining room, great room and kitchen with exceptional lake views. The lower level was remodeled in 2020 and offers a comfortable gathering space with a large "daylight" window and storage. The primary suite/loft is positioned above the great room with ample space for your comfort needs. The beach area and landscaping was refreshed in 2021. Gradual steps are easy to manage and deliver you to a private landing with firm lake bottom. Detached finished & heated garage offers more storage and a entertaining room that is sure to impress.