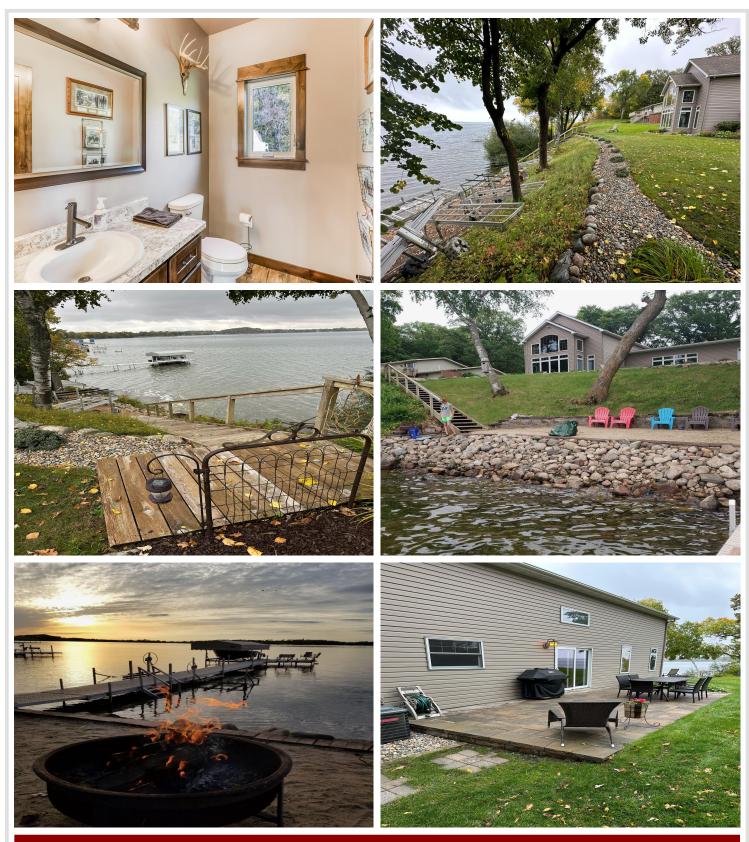

#### **Description:**

It's hard to find a property like this on Detroit Lake these days with this much yard and home. This spacious home sits on 110' of shoreline on Big Detroit's South shore and has over 4000sf of finished living space. The panoramic views are available from all of the lakeside rooms and are framed in new, quality Pella windows. The main floor boasts 4 bedrooms and 3 bathrooms, a four season porch, formal dining room, great room and kitchen with exceptional lake views. The lower level was remodeled in 2020 and offers a comfortable gathering space with a large "daylight" window and storage. The primary suite/loft is positioned above the great room with ample space for your comfort needs. The beach area and landscaping was refreshed in 2021. Gradual steps are easy to manage and deliver you to a private landing with firm lake bottom. Detached finished & heated garage offers more storage and a entertaining room that is sure to impress.

## Additional Details:

| Year Built             | 1959     |
|------------------------|----------|
| Lot Acres              | 1.11     |
| Lot Dimensions         | 110x475  |
| Garage Stalls          | 4        |
| School District        | 22       |
| Taxes                  | \$10,650 |
| Taxes with Assessments | \$10,798 |
| Tax Year               | 2023     |