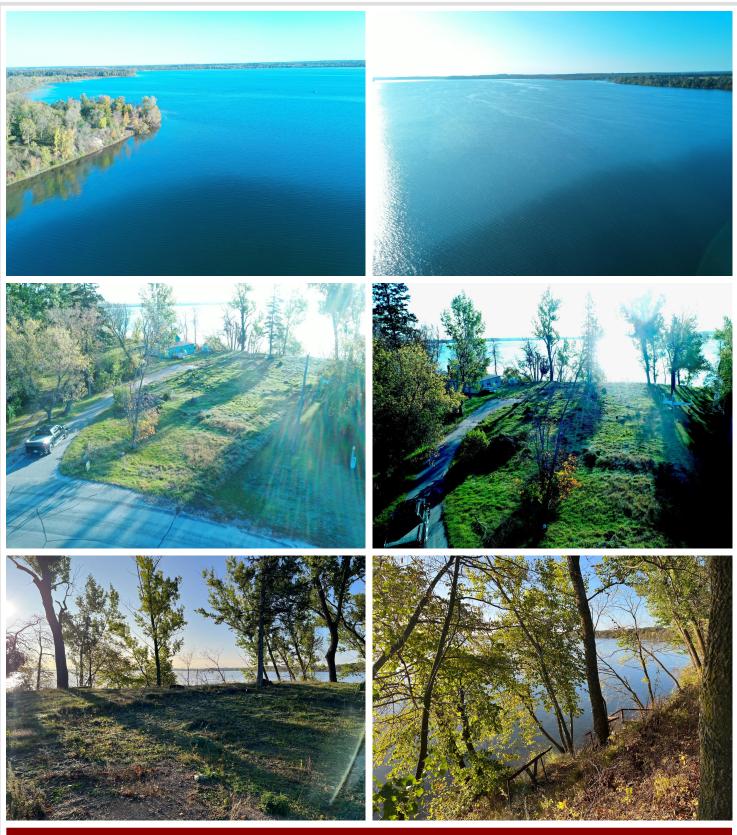

## **Description:**

Big Pine Lake 105' of Lakefront with Easterly exposure. Stunning sunrise and great sandy lake bottom. Location is perfect for you dream home, Close to Perham and Grandview public access. The lot has been cleared of trees and is ready to start construction. Level sight with elevation along the shoreline. Winter fishing is a breeze because the public access is right around the corner. Quality lots like this have been hard to come by. Fiber optic and Natural Gas are available!