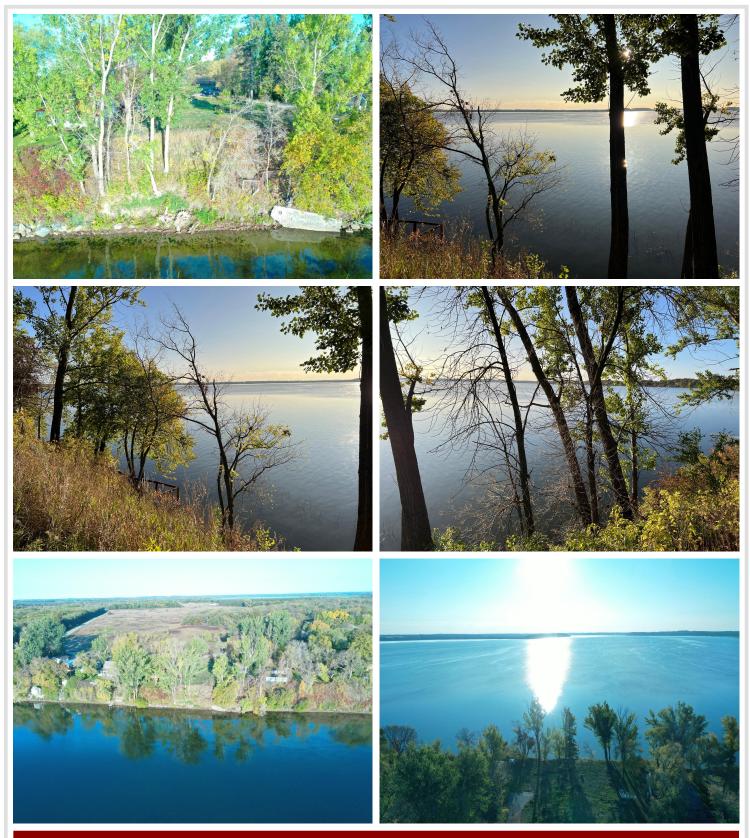

## **Description:**

Big Pine Lake 105' of Lakefront with Easterly exposure. Stunning sunrise and great sandy lake bottom. Location is perfect for you dream home, Close to Perham and Grandview public access. The lot has been cleared of trees and is ready to start construction. Level sight with elevation along the shoreline. Winter fishing is a breeze because the public access is right around the corner. Quality lots like this have been hard to come by. Fiber optic and Natural Gas are available!