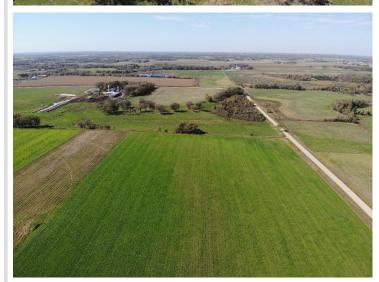

## **Description:**

This 245 acre storied farm is ready for new ownership. Located only a mile North of Bluffton and Highway 10, this place couldn't be in a better location. 150 acres are tillable with 110 acres irrigated by a moveable center pivot--well and four separate connections ensure you can reach your desired acres with plenty of water. There is nearly 100 acres of pasture (or make some of it more tillable) for your livestock. In fact, the 61 Herefords bread to Angus due April 1st are negotiable as well as the machinery can be discussed. Use the milk room, milking equipment, parlor and feed lot to start dairying. Or use the pasture and tillable to sustain a nice beef farm or other livestock. Can't forget about the house--the 4 bed 3 bath home has nearly 3,000 total square feet and is waiting for some finishing touches. These farms do not come up for sale very often around here--don't wait too long.