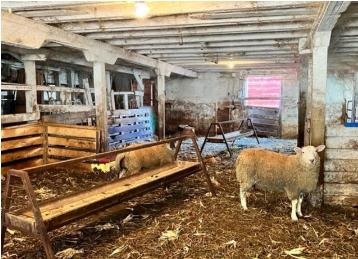

## **Description:**

This 245 acre storied farm is ready for new ownership. Located only a mile North of Bluffton and Highway 10, this place couldn't be in a better location. 150 acres are tillable with 110 acres irrigated by a moveable center pivot--well and four separate connections ensure you can reach your desired acres with plenty of water. There is nearly 100 acres of pasture (or make some of it more tillable) for your livestock. In fact, the 61 Herefords bread to Angus due April 1st are negotiable as well as the machinery can be discussed. Use the milk room, milking equipment, parlor and feed lot to start dairying. Or use the pasture and tillable to sustain a nice beef farm or other livestock. Can't forget about the house--the 4 bed 3 bath home has nearly 3,000 total square feet and is waiting for some finishing touches. These farms do not come up for sale very often around here--don't wait too long.