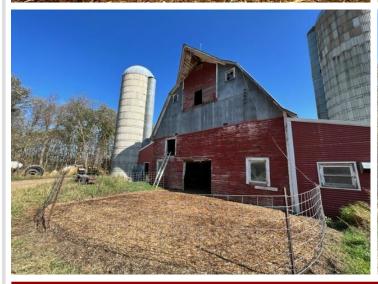

## **Description:**

This 245 acre storied farm is ready for new ownership. Located only a mile North of Bluffton and Highway 10, this place couldn't be in a better location. 150 acres are tillable with 110 acres irrigated by a moveable center pivot--well and four separate connections ensure you can reach your desired acres with plenty of water. There is nearly 100 acres of pasture (or make some of it more tillable) for your livestock. In fact, the 61 Herefords bread to Angus due April 1st are negotiable as well as the machinery can be discussed. Use the milk room, milking equipment, parlor and feed lot to start dairying. Or use the pasture and tillable to sustain a nice beef farm or other livestock. Can't forget about the house--the 4 bed 3 bath home has nearly 3,000 total square feet and is waiting for some finishing touches. These farms do not come up for sale very often around here--don't wait too long.