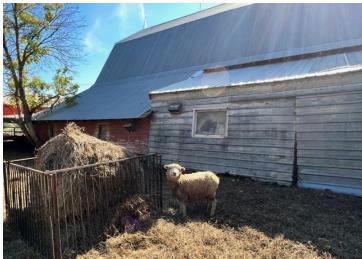

## **Description:**

This 245 acre storied farm is ready for new ownership. Located only a mile North of Bluffton and Highway 10, this place couldn't be in a better location. 150 acres are tillable with 110 acres irrigated by a moveable center pivot--well and four separate connections ensure you can reach your desired acres with plenty of water. There is nearly 100 acres of pasture (or make some of it more tillable) for your livestock. In fact, the 61 Herefords bread to Angus due April 1st are negotiable as well as the machinery can be discussed. Use the milk room, milking equipment, parlor and feed lot to start dairying. Or use the pasture and tillable to sustain a nice beef farm or other livestock. Can't forget about the house--the 4 bed 3 bath home has nearly 3,000 total square feet and is waiting for some finishing touches. These farms do not come up for sale very often around here--don't wait too long.