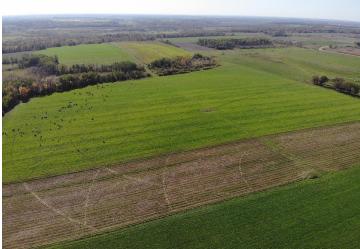

## **Description:**

This 245 acre storied farm is ready for new ownership. Located only a mile North of Bluffton and Highway 10, this place couldn't be in a better location. 150 acres are tillable with 110 acres irrigated by a moveable center pivot--well and four separate connections ensure you can reach your desired acres with plenty of water. There is nearly 100 acres of pasture (or make some of it more tillable) for your livestock. In fact, the 61 Herefords bread to Angus due April 1st are negotiable as well as the machinery can be discussed. Use the milk room, milking equipment, parlor and feed lot to start dairying. Or use the pasture and tillable to sustain a nice beef farm or other livestock. Can't forget about the house--the 4 bed 3 bath home has nearly 3,000 total square feet and is waiting for some finishing touches. These farms do not come up for sale very often around here--don't wait too long.