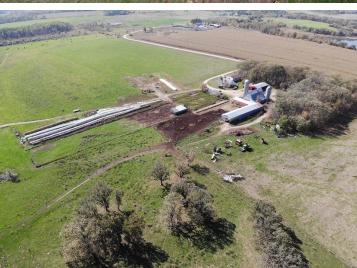

## **Description:**

This 245 acre storied farm is ready for new ownership. Located only a mile North of Bluffton and Highway 10, this place couldn't be in a better location. 150 acres are tillable with 110 acres irrigated by a moveable center pivot--well and four separate connections ensure you can reach your desired acres with plenty of water. There is nearly 100 acres of pasture (or make some of it more tillable) for your livestock. In fact, the 61 Herefords bread to Angus due April 1st are negotiable as well as the machinery can be discussed. Use the milk room, milking equipment, parlor and feed lot to start dairying. Or use the pasture and tillable to sustain a nice beef farm or other livestock. Can't forget about the house--the 4 bed 3 bath home has nearly 3,000 total square feet and is waiting for some finishing touches. These farms do not come up for sale very often around here--don't wait too long.