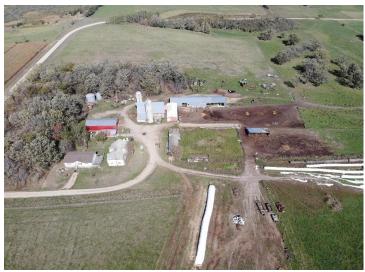

## **Description:**

This 245 acre storied farm is ready for new ownership. Located only a mile North of Bluffton and Highway 10, this place couldn't be in a better location. 150 acres are tillable with 110 acres irrigated by a moveable center pivot--well and four separate connections ensure you can reach your desired acres with plenty of water. There is nearly 100 acres of pasture (or make some of it more tillable) for your livestock. In fact, the 61 Herefords bread to Angus due April 1st are negotiable as well as the machinery can be discussed. Use the milk room, milking equipment, parlor and feed lot to start dairying. Or use the pasture and tillable to sustain a nice beef farm or other livestock. Can't forget about the house--the 4 bed 3 bath home has nearly 3,000 total square feet and is waiting for some finishing touches. These farms do not come up for sale very often around here--don't wait too long.