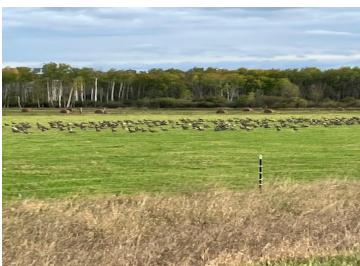

## **Description:**

This 245 acre storied farm is ready for new ownership. Located only a mile North of Bluffton and Highway 10, this place couldn't be in a better location. 150 acres are tillable with 110 acres irrigated by a moveable center pivot--well and four separate connections ensure you can reach your desired acres with plenty of water. There is nearly 100 acres of pasture (or make some of it more tillable) for your livestock. In fact, the 61 Herefords bread to Angus due April 1st are negotiable as well as the machinery can be discussed. Use the milk room, milking equipment, parlor and feed lot to start dairying. Or use the pasture and tillable to sustain a nice beef farm or other livestock. Can't forget about the house--the 4 bed 3 bath home has nearly 3,000 total square feet and is waiting for some finishing touches. These farms do not come up for sale very often around here--don't wait too long.