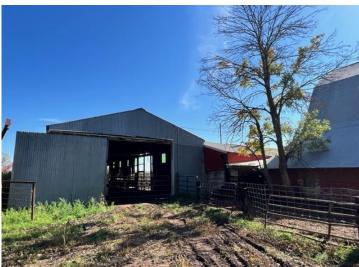

## **Description:**

This 245 acre storied farm is ready for new ownership. Located only a mile North of Bluffton and Highway 10, this place couldn't be in a better location. 150 acres are tillable with 110 acres irrigated by a moveable center pivot--well and four separate connections ensure you can reach your desired acres with plenty of water. There is nearly 100 acres of pasture (or make some of it more tillable) for your livestock. In fact, the 61 Herefords bread to Angus due April 1st are negotiable as well as the machinery can be discussed. Use the milk room, milking equipment, parlor and feed lot to start dairying. Or use the pasture and tillable to sustain a nice beef farm or other livestock. Can't forget about the house--the 4 bed 3 bath home has nearly 3,000 total square feet and is waiting for some finishing touches. These farms do not come up for sale very often around here--don't wait too long.