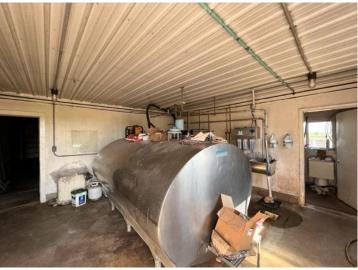

## **Description:**

This 245 acre storied farm is ready for new ownership. Located only a mile North of Bluffton and Highway 10, this place couldn't be in a better location. 150 acres are tillable with 110 acres irrigated by a moveable center pivot--well and four separate connections ensure you can reach your desired acres with plenty of water. There is nearly 100 acres of pasture (or make some of it more tillable) for your livestock. In fact, the 61 Herefords bread to Angus due April 1st are negotiable as well as the machinery can be discussed. Use the milk room, milking equipment, parlor and feed lot to start dairying. Or use the pasture and tillable to sustain a nice beef farm or other livestock. Can't forget about the house--the 4 bed 3 bath home has nearly 3,000 total square feet and is waiting for some finishing touches. These farms do not come up for sale very often around here--don't wait too long.