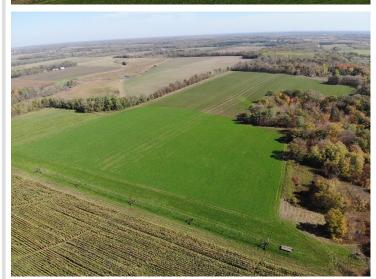

## **Description:**

This 245 acre storied farm is ready for new ownership. Located only a mile North of Bluffton and Highway 10, this place couldn't be in a better location. 150 acres are tillable with 110 acres irrigated by a moveable center pivot--well and four separate connections ensure you can reach your desired acres with plenty of water. There is nearly 100 acres of pasture (or make some of it more tillable) for your livestock. In fact, the 61 Herefords bread to Angus due April 1st are negotiable as well as the machinery can be discussed. Use the milk room, milking equipment, parlor and feed lot to start dairying. Or use the pasture and tillable to sustain a nice beef farm or other livestock. Can't forget about the house--the 4 bed 3 bath home has nearly 3,000 total square feet and is waiting for some finishing touches. These farms do not come up for sale very often around here--don't wait too long.