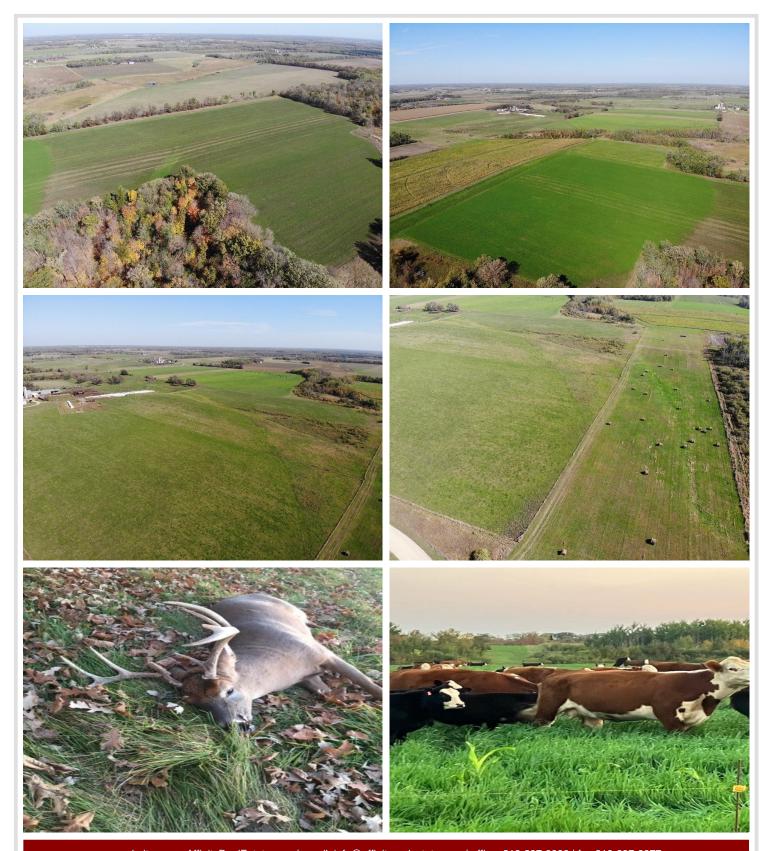

## **Description:**

This 245 acre storied farm is ready for new ownership. Located only a mile North of Bluffton and Highway 10, this place couldn't be in a better location. 150 acres are tillable with 110 acres irrigated by a moveable center pivot--well and four separate connections ensure you can reach your desired acres with plenty of water. There is nearly 100 acres of pasture (or make some of it more tillable) for your livestock. In fact, the 61 Herefords bread to Angus due April 1st are negotiable as well as the machinery can be discussed. Use the milk room, milking equipment, parlor and feed lot to start dairying. Or use the pasture and tillable to sustain a nice beef farm or other livestock. Can't forget about the house--the 4 bed 3 bath home has nearly 3,000 total square feet and is waiting for some finishing touches. These farms do not come up for sale very often around here--don't wait too long.