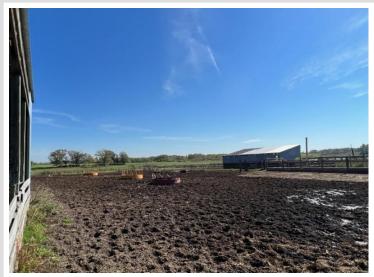

## **Description:**

This 245 acre storied farm is ready for new ownership. Located only a mile North of Bluffton and Highway 10, this place couldn't be in a better location. 150 acres are tillable with 110 acres irrigated by a moveable center pivot--well and four separate connections ensure you can reach your desired acres with plenty of water. There is nearly 100 acres of pasture (or make some of it more tillable) for your livestock. In fact, the 61 Herefords bread to Angus due April 1st are negotiable as well as the machinery can be discussed. Use the milk room, milking equipment, parlor and feed lot to start dairying. Or use the pasture and tillable to sustain a nice beef farm or other livestock. Can't forget about the house--the 4 bed 3 bath home has nearly 3,000 total square feet and is waiting for some finishing touches. These farms do not come up for sale very often around here--don't wait too long.