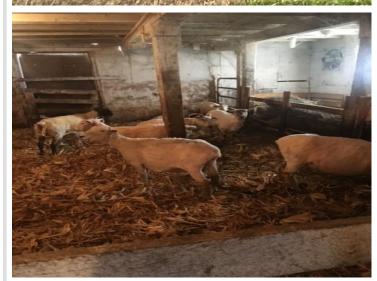

## **Description:**

This 245 acre storied farm is ready for new ownership. Located only a mile North of Bluffton and Highway 10, this place couldn't be in a better location. 150 acres are tillable with 110 acres irrigated by a moveable center pivot--well and four separate connections ensure you can reach your desired acres with plenty of water. There is nearly 100 acres of pasture (or make some of it more tillable) for your livestock. In fact, the 61 Herefords bread to Angus due April 1st are negotiable as well as the machinery can be discussed. Use the milk room, milking equipment, parlor and feed lot to start dairying. Or use the pasture and tillable to sustain a nice beef farm or other livestock. Can't forget about the house--the 4 bed 3 bath home has nearly 3,000 total square feet and is waiting for some finishing touches. These farms do not come up for sale very often around here--don't wait too long.