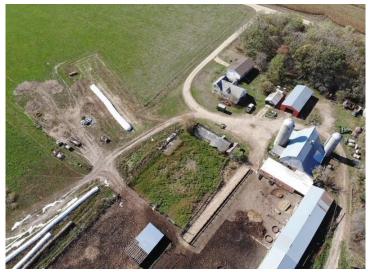

## **Description:**

This 245 acre storied farm is ready for new ownership. Located only a mile North of Bluffton and Highway 10, this place couldn't be in a better location. 150 acres are tillable with 110 acres irrigated by a moveable center pivot--well and four separate connections ensure you can reach your desired acres with plenty of water. There is nearly 100 acres of pasture (or make some of it more tillable) for your livestock. In fact, the 61 Herefords bread to Angus due April 1st are negotiable as well as the machinery can be discussed. Use the milk room, milking equipment, parlor and feed lot to start dairying. Or use the pasture and tillable to sustain a nice beef farm or other livestock. Can't forget about the house--the 4 bed 3 bath home has nearly 3,000 total square feet and is waiting for some finishing touches. These farms do not come up for sale very often around here--don't wait too long.