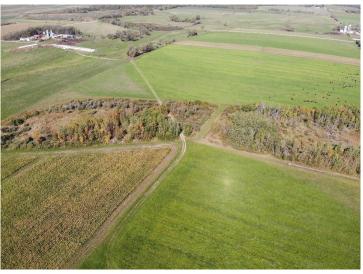

## **Description:**

This 245 acre storied farm is ready for new ownership. Located only a mile North of Bluffton and Highway 10, this place couldn't be in a better location. 150 acres are tillable with 110 acres irrigated by a moveable center pivot--well and four separate connections ensure you can reach your desired acres with plenty of water. There is nearly 100 acres of pasture (or make some of it more tillable) for your livestock. In fact, the 61 Herefords bread to Angus due April 1st are negotiable as well as the machinery can be discussed. Use the milk room, milking equipment, parlor and feed lot to start dairying. Or use the pasture and tillable to sustain a nice beef farm or other livestock. Can't forget about the house--the 4 bed 3 bath home has nearly 3,000 total square feet and is waiting for some finishing touches. These farms do not come up for sale very often around here--don't wait too long.