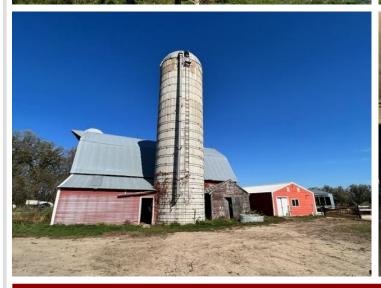

## **Description:**

This 245 acre storied farm is ready for new ownership. Located only a mile North of Bluffton and Highway 10, this place couldn't be in a better location. 150 acres are tillable with 110 acres irrigated by a moveable center pivot--well and four separate connections ensure you can reach your desired acres with plenty of water. There is nearly 100 acres of pasture (or make some of it more tillable) for your livestock. In fact, the 61 Herefords bread to Angus due April 1st are negotiable as well as the machinery can be discussed. Use the milk room, milking equipment, parlor and feed lot to start dairying. Or use the pasture and tillable to sustain a nice beef farm or other livestock. Can't forget about the house--the 4 bed 3 bath home has nearly 3,000 total square feet and is waiting for some finishing touches. These farms do not come up for sale very often around here--don't wait too long.