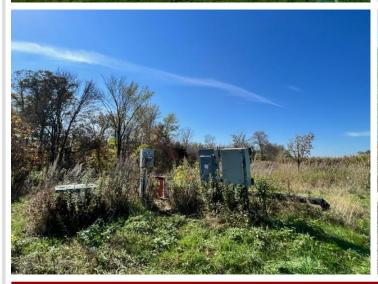

## **Description:**

This 245 acre storied farm is ready for new ownership. Located only a mile North of Bluffton and Highway 10, this place couldn't be in a better location. 150 acres are tillable with 110 acres irrigated by a moveable center pivot--well and four separate connections ensure you can reach your desired acres with plenty of water. There is nearly 100 acres of pasture (or make some of it more tillable) for your livestock. In fact, the 61 Herefords bread to Angus due April 1st are negotiable as well as the machinery can be discussed. Use the milk room, milking equipment, parlor and feed lot to start dairying. Or use the pasture and tillable to sustain a nice beef farm or other livestock. Can't forget about the house--the 4 bed 3 bath home has nearly 3,000 total square feet and is waiting for some finishing touches. These farms do not come up for sale very often around here--don't wait too long.