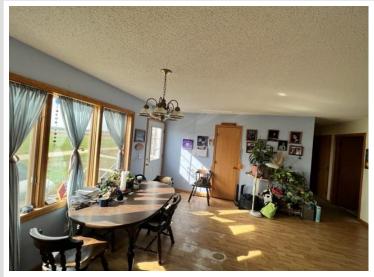

## **Description:**

This 245 acre storied farm is ready for new ownership. Located only a mile North of Bluffton and Highway 10, this place couldn't be in a better location. 150 acres are tillable with 110 acres irrigated by a moveable center pivot--well and four separate connections ensure you can reach your desired acres with plenty of water. There is nearly 100 acres of pasture (or make some of it more tillable) for your livestock. In fact, the 61 Herefords bread to Angus due April 1st are negotiable as well as the machinery can be discussed. Use the milk room, milking equipment, parlor and feed lot to start dairying. Or use the pasture and tillable to sustain a nice beef farm or other livestock. Can't forget about the house--the 4 bed 3 bath home has nearly 3,000 total square feet and is waiting for some finishing touches. These farms do not come up for sale very often around here--don't wait too long.