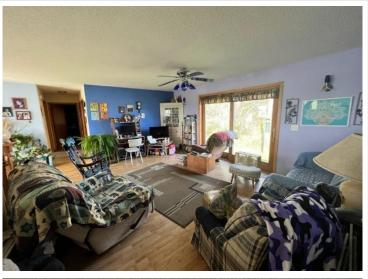

## **Description:**

This 245 acre storied farm is ready for new ownership. Located only a mile North of Bluffton and Highway 10, this place couldn't be in a better location. 150 acres are tillable with 110 acres irrigated by a moveable center pivot--well and four separate connections ensure you can reach your desired acres with plenty of water. There is nearly 100 acres of pasture (or make some of it more tillable) for your livestock. In fact, the 61 Herefords bread to Angus due April 1st are negotiable as well as the machinery can be discussed. Use the milk room, milking equipment, parlor and feed lot to start dairying. Or use the pasture and tillable to sustain a nice beef farm or other livestock. Can't forget about the house--the 4 bed 3 bath home has nearly 3,000 total square feet and is waiting for some finishing touches. These farms do not come up for sale very often around here--don't wait too long.