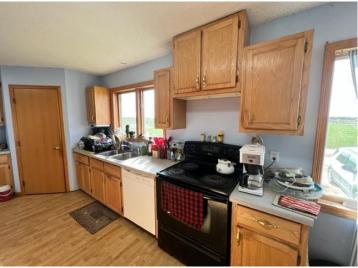

## **Description:**

This 245 acre storied farm is ready for new ownership. Located only a mile North of Bluffton and Highway 10, this place couldn't be in a better location. 150 acres are tillable with 110 acres irrigated by a moveable center pivot--well and four separate connections ensure you can reach your desired acres with plenty of water. There is nearly 100 acres of pasture (or make some of it more tillable) for your livestock. In fact, the 61 Herefords bread to Angus due April 1st are negotiable as well as the machinery can be discussed. Use the milk room, milking equipment, parlor and feed lot to start dairying. Or use the pasture and tillable to sustain a nice beef farm or other livestock. Can't forget about the house--the 4 bed 3 bath home has nearly 3,000 total square feet and is waiting for some finishing touches. These farms do not come up for sale very often around here--don't wait too long.