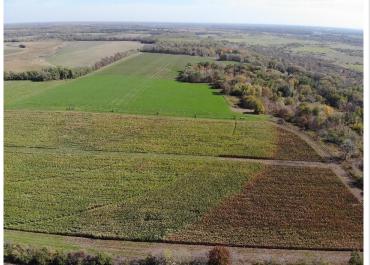

## **Description:**

This 245 acre storied farm is ready for new ownership. Located only a mile North of Bluffton and Highway 10, this place couldn't be in a better location. 150 acres are tillable with 110 acres irrigated by a moveable center pivot--well and four separate connections ensure you can reach your desired acres with plenty of water. There is nearly 100 acres of pasture (or make some of it more tillable) for your livestock. In fact, the 61 Herefords bread to Angus due April 1st are negotiable as well as the machinery can be discussed. Use the milk room, milking equipment, parlor and feed lot to start dairying. Or use the pasture and tillable to sustain a nice beef farm or other livestock. Can't forget about the house--the 4 bed 3 bath home has nearly 3,000 total square feet and is waiting for some finishing touches. These farms do not come up for sale very often around here--don't wait too long.