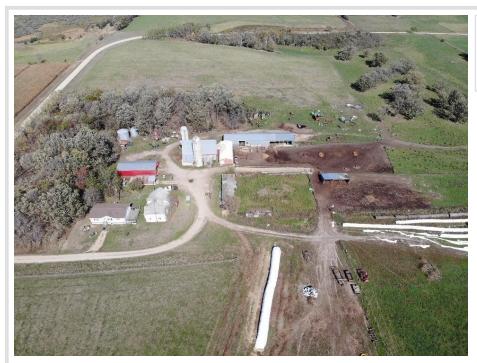

## **Description:**

This 245 acre storied farm is ready for new ownership. Located only a mile North of Bluffton and Highway 10, this place couldn't be in a better location. 150 acres are tillable with 110 acres irrigated by a moveable center pivot--well and four separate connections ensure you can reach your desired acres with plenty of water. There is nearly 100 acres of pasture (or make some of it more tillable) for your livestock. In fact, the 61 Herefords bread to Angus due April 1st are negotiable as well as the machinery can be discussed. Use the milk room, milking equipment, parlor and feed lot to start dairying. Or use the pasture and tillable to sustain a nice beef farm or other livestock. Can't forget about the house--the 4 bed 3 bath home has nearly 3,000 total square feet and is waiting for some finishing touches. These farms do not come up for sale very often around here--don't wait too long.