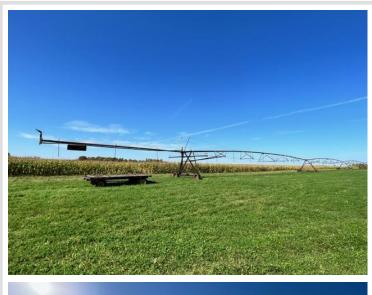

## **Description:**

This 245 acre storied farm is ready for new ownership. Located only a mile North of Bluffton and Highway 10, this place couldn't be in a better location. 150 acres are tillable with 110 acres irrigated by a moveable center pivot--well and four separate connections ensure you can reach your desired acres with plenty of water. There is nearly 100 acres of pasture (or make some of it more tillable) for your livestock. In fact, the 61 Herefords bread to Angus due April 1st are negotiable as well as the machinery can be discussed. Use the milk room, milking equipment, parlor and feed lot to start dairying. Or use the pasture and tillable to sustain a nice beef farm or other livestock. Can't forget about the house--the 4 bed 3 bath home has nearly 3,000 total square feet and is waiting for some finishing touches. These farms do not come up for sale very often around here--don't wait too long.