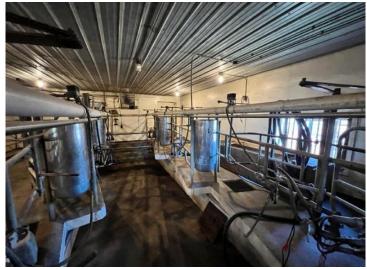

## **Description:**

This 245 acre storied farm is ready for new ownership. Located only a mile North of Bluffton and Highway 10, this place couldn't be in a better location. 150 acres are tillable with 110 acres irrigated by a moveable center pivot--well and four separate connections ensure you can reach your desired acres with plenty of water. There is nearly 100 acres of pasture (or make some of it more tillable) for your livestock. In fact, the 61 Herefords bread to Angus due April 1st are negotiable as well as the machinery can be discussed. Use the milk room, milking equipment, parlor and feed lot to start dairying. Or use the pasture and tillable to sustain a nice beef farm or other livestock. Can't forget about the house--the 4 bed 3 bath home has nearly 3,000 total square feet and is waiting for some finishing touches. These farms do not come up for sale very often around here--don't wait too long.