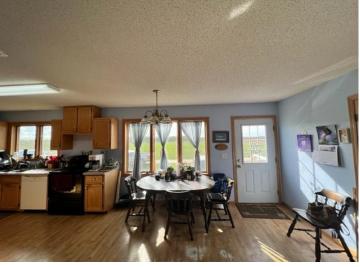

## **Description:**

This 245 acre storied farm is ready for new ownership. Located only a mile North of Bluffton and Highway 10, this place couldn't be in a better location. 150 acres are tillable with 110 acres irrigated by a moveable center pivot--well and four separate connections ensure you can reach your desired acres with plenty of water. There is nearly 100 acres of pasture (or make some of it more tillable) for your livestock. In fact, the 61 Herefords bread to Angus due April 1st are negotiable as well as the machinery can be discussed. Use the milk room, milking equipment, parlor and feed lot to start dairying. Or use the pasture and tillable to sustain a nice beef farm or other livestock. Can't forget about the house--the 4 bed 3 bath home has nearly 3,000 total square feet and is waiting for some finishing touches. These farms do not come up for sale very often around here--don't wait too long.