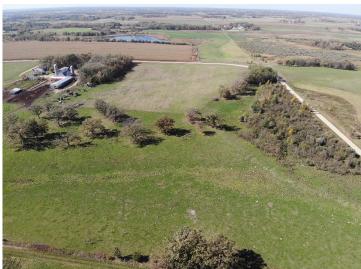

## **Description:**

This 245 acre storied farm is ready for new ownership. Located only a mile North of Bluffton and Highway 10, this place couldn't be in a better location. 150 acres are tillable with 110 acres irrigated by a moveable center pivot--well and four separate connections ensure you can reach your desired acres with plenty of water. There is nearly 100 acres of pasture (or make some of it more tillable) for your livestock. In fact, the 61 Herefords bread to Angus due April 1st are negotiable as well as the machinery can be discussed. Use the milk room, milking equipment, parlor and feed lot to start dairying. Or use the pasture and tillable to sustain a nice beef farm or other livestock. Can't forget about the house--the 4 bed 3 bath home has nearly 3,000 total square feet and is waiting for some finishing touches. These farms do not come up for sale very often around here--don't wait too long.