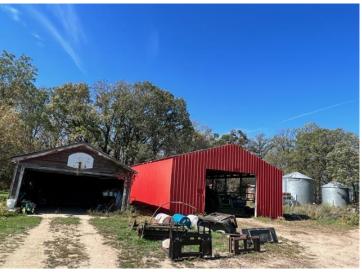

## **Description:**

This 245 acre storied farm is ready for new ownership. Located only a mile North of Bluffton and Highway 10, this place couldn't be in a better location. 150 acres are tillable with 110 acres irrigated by a moveable center pivot--well and four separate connections ensure you can reach your desired acres with plenty of water. There is nearly 100 acres of pasture (or make some of it more tillable) for your livestock. In fact, the 61 Herefords bread to Angus due April 1st are negotiable as well as the machinery can be discussed. Use the milk room, milking equipment, parlor and feed lot to start dairying. Or use the pasture and tillable to sustain a nice beef farm or other livestock. Can't forget about the house--the 4 bed 3 bath home has nearly 3,000 total square feet and is waiting for some finishing touches. These farms do not come up for sale very often around here--don't wait too long.