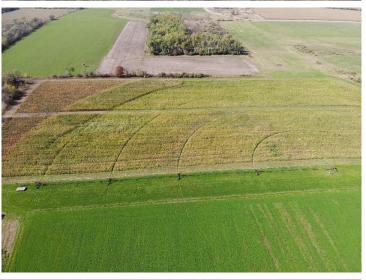

## **Description:**

This 245 acre storied farm is ready for new ownership. Located only a mile North of Bluffton and Highway 10, this place couldn't be in a better location. 150 acres are tillable with 110 acres irrigated by a moveable center pivot--well and four separate connections ensure you can reach your desired acres with plenty of water. There is nearly 100 acres of pasture (or make some of it more tillable) for your livestock. In fact, the 61 Herefords bread to Angus due April 1st are negotiable as well as the machinery can be discussed. Use the milk room, milking equipment, parlor and feed lot to start dairying. Or use the pasture and tillable to sustain a nice beef farm or other livestock. Can't forget about the house--the 4 bed 3 bath home has nearly 3,000 total square feet and is waiting for some finishing touches. These farms do not come up for sale very often around here--don't wait too long.