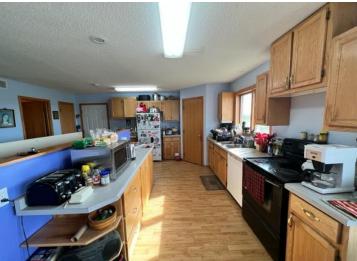

## **Description:**

This 245 acre storied farm is ready for new ownership. Located only a mile North of Bluffton and Highway 10, this place couldn't be in a better location. 150 acres are tillable with 110 acres irrigated by a moveable center pivot--well and four separate connections ensure you can reach your desired acres with plenty of water. There is nearly 100 acres of pasture (or make some of it more tillable) for your livestock. In fact, the 61 Herefords bread to Angus due April 1st are negotiable as well as the machinery can be discussed. Use the milk room, milking equipment, parlor and feed lot to start dairying. Or use the pasture and tillable to sustain a nice beef farm or other livestock. Can't forget about the house--the 4 bed 3 bath home has nearly 3,000 total square feet and is waiting for some finishing touches. These farms do not come up for sale very often around here--don't wait too long.