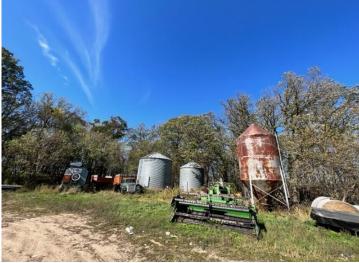

## **Description:**

This 245 acre storied farm is ready for new ownership. Located only a mile North of Bluffton and Highway 10, this place couldn't be in a better location. 150 acres are tillable with 110 acres irrigated by a moveable center pivot--well and four separate connections ensure you can reach your desired acres with plenty of water. There is nearly 100 acres of pasture (or make some of it more tillable) for your livestock. In fact, the 61 Herefords bread to Angus due April 1st are negotiable as well as the machinery can be discussed. Use the milk room, milking equipment, parlor and feed lot to start dairying. Or use the pasture and tillable to sustain a nice beef farm or other livestock. Can't forget about the house--the 4 bed 3 bath home has nearly 3,000 total square feet and is waiting for some finishing touches. These farms do not come up for sale very often around here--don't wait too long.