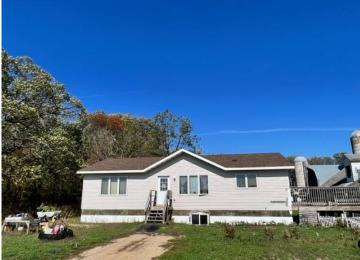

## **Description:**

This 245 acre storied farm is ready for new ownership. Located only a mile North of Bluffton and Highway 10, this place couldn't be in a better location. 150 acres are tillable with 110 acres irrigated by a moveable center pivot--well and four separate connections ensure you can reach your desired acres with plenty of water. There is nearly 100 acres of pasture (or make some of it more tillable) for your livestock. In fact, the 61 Herefords bread to Angus due April 1st are negotiable as well as the machinery can be discussed. Use the milk room, milking equipment, parlor and feed lot to start dairying. Or use the pasture and tillable to sustain a nice beef farm or other livestock. Can't forget about the house--the 4 bed 3 bath home has nearly 3,000 total square feet and is waiting for some finishing touches. These farms do not come up for sale very often around here--don't wait too long.