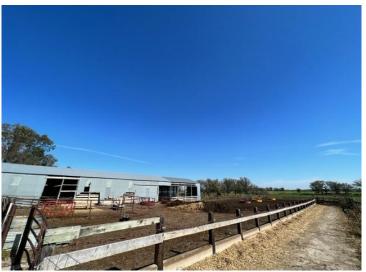

## **Description:**

This 245 acre storied farm is ready for new ownership. Located only a mile North of Bluffton and Highway 10, this place couldn't be in a better location. 150 acres are tillable with 110 acres irrigated by a moveable center pivot--well and four separate connections ensure you can reach your desired acres with plenty of water. There is nearly 100 acres of pasture (or make some of it more tillable) for your livestock. In fact, the 61 Herefords bread to Angus due April 1st are negotiable as well as the machinery can be discussed. Use the milk room, milking equipment, parlor and feed lot to start dairying. Or use the pasture and tillable to sustain a nice beef farm or other livestock. Can't forget about the house--the 4 bed 3 bath home has nearly 3,000 total square feet and is waiting for some finishing touches. These farms do not come up for sale very often around here--don't wait too long.