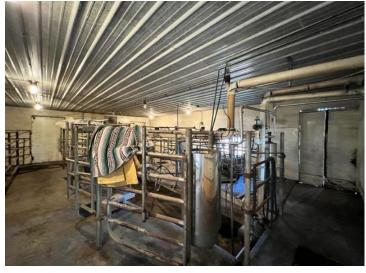

## **Description:**

This 245 acre storied farm is ready for new ownership. Located only a mile North of Bluffton and Highway 10, this place couldn't be in a better location. 150 acres are tillable with 110 acres irrigated by a moveable center pivot--well and four separate connections ensure you can reach your desired acres with plenty of water. There is nearly 100 acres of pasture (or make some of it more tillable) for your livestock. In fact, the 61 Herefords bread to Angus due April 1st are negotiable as well as the machinery can be discussed. Use the milk room, milking equipment, parlor and feed lot to start dairying. Or use the pasture and tillable to sustain a nice beef farm or other livestock. Can't forget about the house--the 4 bed 3 bath home has nearly 3,000 total square feet and is waiting for some finishing touches. These farms do not come up for sale very often around here--don't wait too long.