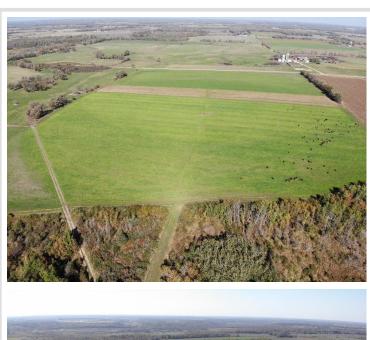

## **Description:**

This 245 acre storied farm is ready for new ownership. Located only a mile North of Bluffton and Highway 10, this place couldn't be in a better location. 150 acres are tillable with 110 acres irrigated by a moveable center pivot--well and four separate connections ensure you can reach your desired acres with plenty of water. There is nearly 100 acres of pasture (or make some of it more tillable) for your livestock. In fact, the 61 Herefords bread to Angus due April 1st are negotiable as well as the machinery can be discussed. Use the milk room, milking equipment, parlor and feed lot to start dairying. Or use the pasture and tillable to sustain a nice beef farm or other livestock. Can't forget about the house--the 4 bed 3 bath home has nearly 3,000 total square feet and is waiting for some finishing touches. These farms do not come up for sale very often around here--don't wait too long.