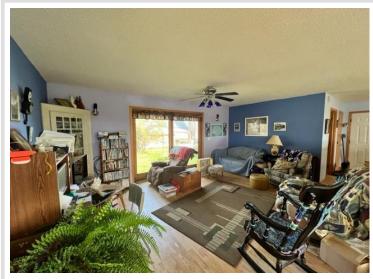

## **Description:**

This 245 acre storied farm is ready for new ownership. Located only a mile North of Bluffton and Highway 10, this place couldn't be in a better location. 150 acres are tillable with 110 acres irrigated by a moveable center pivot--well and four separate connections ensure you can reach your desired acres with plenty of water. There is nearly 100 acres of pasture (or make some of it more tillable) for your livestock. In fact, the 61 Herefords bread to Angus due April 1st are negotiable as well as the machinery can be discussed. Use the milk room, milking equipment, parlor and feed lot to start dairying. Or use the pasture and tillable to sustain a nice beef farm or other livestock. Can't forget about the house--the 4 bed 3 bath home has nearly 3,000 total square feet and is waiting for some finishing touches. These farms do not come up for sale very often around here--don't wait too long.