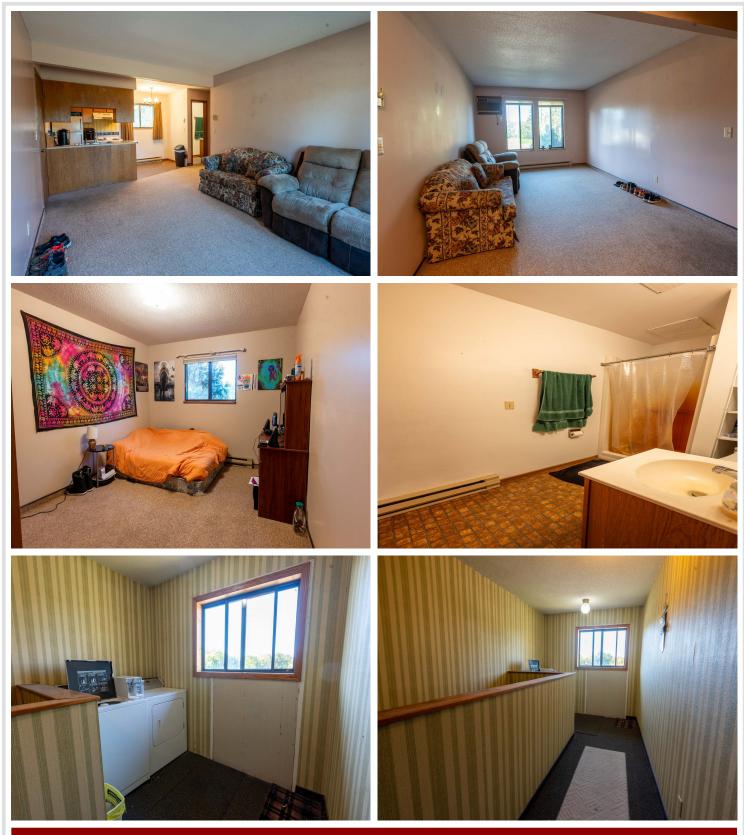

## **Description:**

Looking to start investing or have a property portfolio, look no further. Affordable 4-plex in Dent with all the units currently rented. This two level building is sitting on a quiet corner lot & has two units on the main level and two more upstairs. Coin operated shared laundry, secure access, and on/off the street parking. Each unit is 1BR 1BA with full kitchen and electric heating on separate meters. Easy maintenance & multiple long term renters already here, call today for more information.