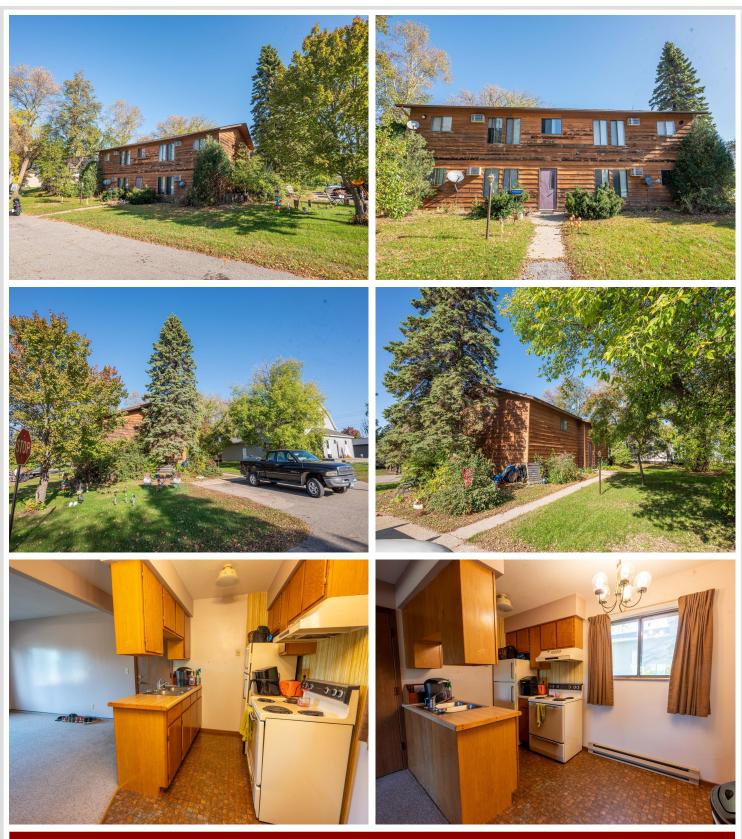

## **Description:**

Looking to start investing or have a property portfolio, look no further. Affordable 4-plex in Dent with all the units currently rented. This two level building is sitting on a quiet corner lot & has two units on the main level and two more upstairs. Coin operated shared laundry, secure access, and on/off the street parking. Each unit is 1BR 1BA with full kitchen and electric heating on separate meters. Easy maintenance & multiple long term renters already here, call today for more information.

#### **Driving Directions:**

301 2nd Ave N Dent

Listed By: Real Estate Results

Affinity Real Estate Inc. participates in the Regional Multiple Listing Service of Minnesota, Inc Broker Reciprocity (sm) program, allowing us to display other broker's listings on our website. All properties are subject to prior sale, change or withdrawal.