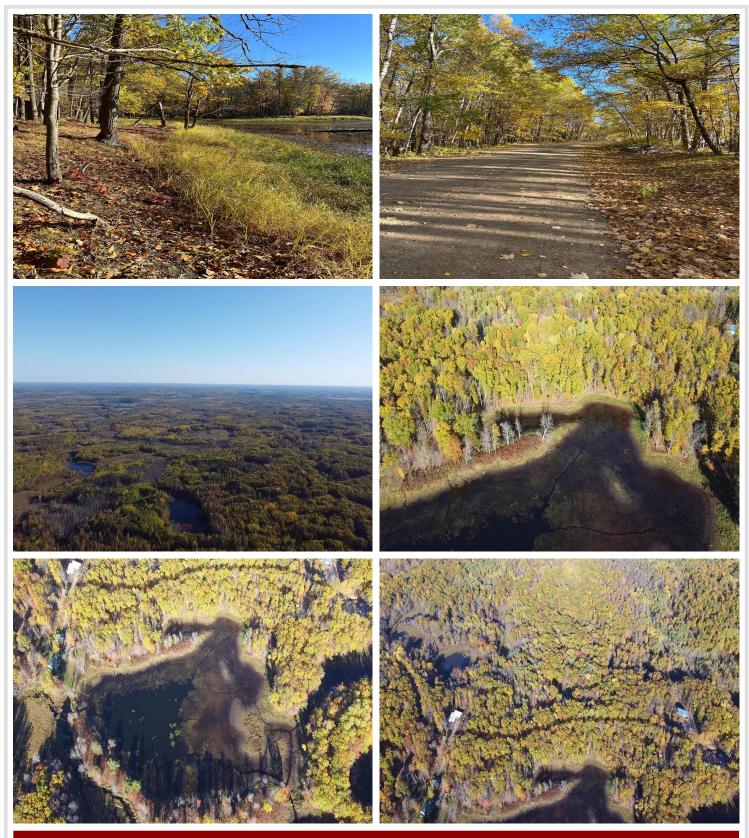

## **Description:**

Do not miss this beautiful, serene lot on Ackerson lake! Close to the end of a dead-end road, you will find this lot that is full of potential. A part of the Wilderness Resort owners have access to a common area that includes a pool and clubhouse. Your up north escape awaits!

## Additional Details:

| Lot Acres              | 0.99            |
|------------------------|-----------------|
| Lot Dimensions         | 333x146x290x111 |
| School District        | 2170            |
| Taxes                  | \$48            |
| Taxes with Assessments | \$48            |
| Tax Year               | 2023            |