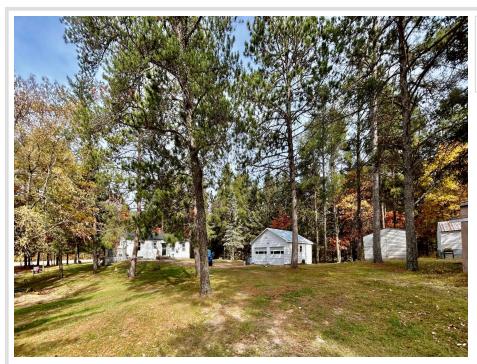

## **Description:**

Adorable two bedroom, one bath home sits on 1.92 beautifully wooded acres. Located just 2 miles from Menahga and 2 blocks from Stocking Lake, the location is perfect! There is a living room and also a bonus room that could convert to a large master bedroom with a walk out to the deck. Recent updates include new shingles, fresh paint and many new windows in 2023. This property has a two stall detached garage, and several sheds for storage or to make a shop. This would make a great summer retreat and a way to enjoy the lakes area without the lakeshore prices, a place to retire or a first time home! Septic is compliant. Rural properties are hard to come by at this price!

## **Additional Details:**

Year Built 1930 Lot Acres 1.92 Lot Dimensions 1.92 Garage Stalls 2 School District 821 Taxes \$986 Taxes with Assessments \$986 Tax Year 2023