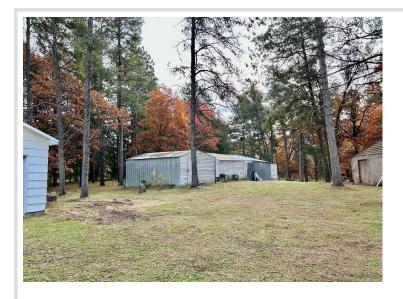

## **Description:**

Adorable two bedroom, one bath home sits on 1.92 beautifully wooded acres. Located just 2 miles from Menahga and 2 blocks from Stocking Lake, the location is perfect! There is a living room and also a bonus room that could convert to a large master bedroom with a walk out to the deck. Recent updates include new shingles, fresh paint and many new windows in 2023. This property has a two stall detached garage, and several sheds for storage or to make a shop. This would make a great summer retreat and a way to enjoy the lakes area without the lakeshore prices, a place to retire or a first time home! Septic is compliant. Rural properties are hard to come by at this price!