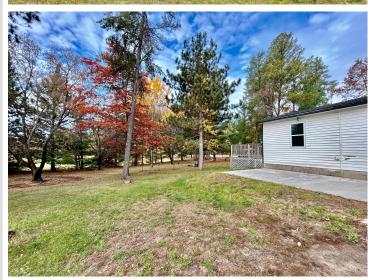

## **Description:**

Adorable two bedroom, one bath home sits on 1.92 beautifully wooded acres. Located just 2 miles from Menahga and 2 blocks from Stocking Lake, the location is perfect! There is a living room and also a bonus room that could convert to a large master bedroom with a walk out to the deck. Recent updates include new shingles, fresh paint and many new windows in 2023. This property has a two stall detached garage, and several sheds for storage or to make a shop. This would make a great summer retreat and a way to enjoy the lakes area without the lakeshore prices, a place to retire or a first time home! Septic is compliant. Rural properties are hard to come by at this price!