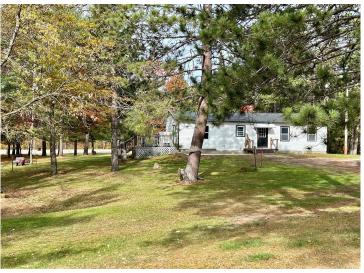

## **Description:**

Adorable two bedroom, one bath home sits on 1.92 beautifully wooded acres. Located just 2 miles from Menahga and 2 blocks from Stocking Lake, the location is perfect! There is a living room and also a bonus room that could convert to a large master bedroom with a walk out to the deck. Recent updates include new shingles, fresh paint and many new windows in 2023. This property has a two stall detached garage, and several sheds for storage or to make a shop. This would make a great summer retreat and a way to enjoy the lakes area without the lakeshore prices, a place to retire or a first time home! Septic is compliant. Rural properties are hard to come by at this price!