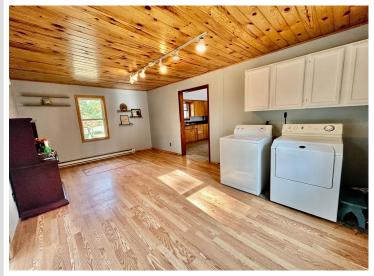

## **Description:**

Adorable two bedroom, one bath home sits on 1.92 beautifully wooded acres. Located just 2 miles from Menahga and 2 blocks from Stocking Lake, the location is perfect! There is a living room and also a bonus room that could convert to a large master bedroom with a walk out to the deck. Recent updates include new shingles, fresh paint and many new windows in 2023. This property has a two stall detached garage, and several sheds for storage or to make a shop. This would make a great summer retreat and a way to enjoy the lakes area without the lakeshore prices, a place to retire or a first time home! Septic is compliant. Rural properties are hard to come by at this price!