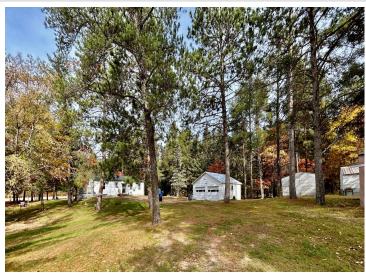

## **Description:**

Adorable two bedroom, one bath home sits on 1.92 beautifully wooded acres. Located just 2 miles from Menahga and 2 blocks from Stocking Lake, the location is perfect! There is a living room and also a bonus room that could convert to a large master bedroom with a walk out to the deck. Recent updates include new shingles, fresh paint and many new windows in 2023. This property has a two stall detached garage, and several sheds for storage or to make a shop. This would make a great summer retreat and a way to enjoy the lakes area without the lakeshore prices, a place to retire or a first time home! Septic is compliant. Rural properties are hard to come by at this price!

## **Additional Details:**

Year Built 1930 Lot Acres 1.92 Lot Dimensions 1.92 Garage Stalls 2 School District 821 Taxes \$986 Taxes with Assessments \$986 Tax Year 2023