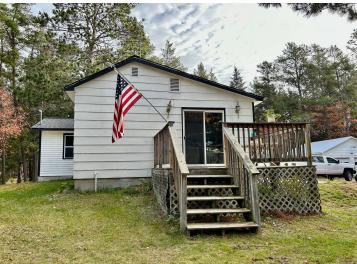

## **Description:**

Adorable two bedroom, one bath home sits on 1.92 beautifully wooded acres. Located just 2 miles from Menahga and 2 blocks from Stocking Lake, the location is perfect! There is a living room and also a bonus room that could convert to a large master bedroom with a walk out to the deck. Recent updates include new shingles, fresh paint and many new windows in 2023. This property has a two stall detached garage, and several sheds for storage or to make a shop. This would make a great summer retreat and a way to enjoy the lakes area without the lakeshore prices, a place to retire or a first time home! Septic is compliant. Rural properties are hard to come by at this price!