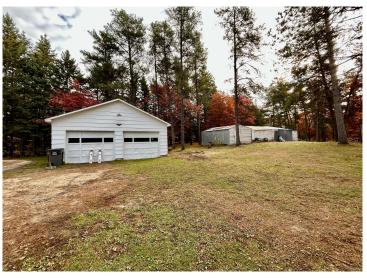

## **Description:**

Adorable two bedroom, one bath home sits on 1.92 beautifully wooded acres. Located just 2 miles from Menahga and 2 blocks from Stocking Lake, the location is perfect! There is a living room and also a bonus room that could convert to a large master bedroom with a walk out to the deck. Recent updates include new shingles, fresh paint and many new windows in 2023. This property has a two stall detached garage, and several sheds for storage or to make a shop. This would make a great summer retreat and a way to enjoy the lakes area without the lakeshore prices, a place to retire or a first time home! Septic is compliant. Rural properties are hard to come by at this price!

## **Additional Details:**

Year Built 1930 Lot Acres 1.92 Lot Dimensions 1.92 Garage Stalls 2 School District 821 Taxes \$986 Taxes with Assessments \$986 Tax Year 2023