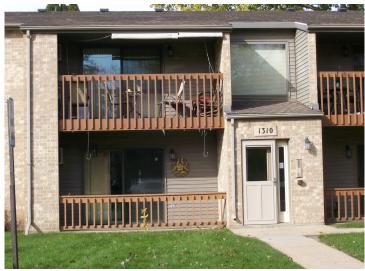

MLS 6449266 Residential

\$174,000

960 sq ft 2 bedrooms 1 baths

1310 Long Avenue Detroit Lakes MN 56501

Status: Pending

## **Description:**

Nice 2 bedroom with large closets, 1 full bath, linen closet in the hallway and large pantry all on one level living with no steps. Well maintained home. Features 2 car detached garage with door opener, Patio off of the dining room area. Wall air conditioning and electric base board heat for year around comforts. This home is close to everything: hospital, clinic, grocery stores. Restrictive covenants which includes no pets allowed or smoking in the units and within 25 feet of the exterior of the building.

## **Additional Details:**

Year Built 1987 Lot Acres 0.08 Lot Dimensions 3358 Garage Stalls 2 School District 22 Taxes \$1,112 Taxes with Assessments \$1,112 Tax Year 2023