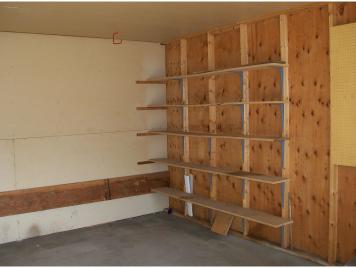

## **Description:**

Nice 2 bedroom with large closets, 1 full bath, linen closet in the hallway and large pantry all on one level living with no steps. Well maintained home. Features 2 car detached garage with door opener, Patio off of the dining room area. Wall air conditioning and electric base board heat for year around comforts. This home is close to everything: hospital, clinic, grocery stores. Restrictive covenants which includes no pets allowed or smoking in the units and within 25 feet of the exterior of the building.