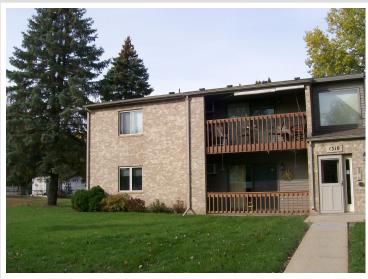

MLS 6449266 Residential

\$174,000

960 sq ft 2 bedrooms 1 baths

1310 Long Avenue Detroit Lakes MN 56501

Status: Pending

## **Description:**

Nice 2 bedroom with large closets, 1 full bath, linen closet in the hallway and large pantry all on one level living with no steps. Well maintained home. Features 2 car detached garage with door opener, Patio off of the dining room area. Wall air conditioning and electric base board heat for year around comforts. This home is close to everything: hospital, clinic, grocery stores. Restrictive covenants which includes no pets allowed or smoking in the units and within 25 feet of the exterior of the building.

## **Additional Details:**

Year Built 1987 Lot Acres 0.08 Lot Dimensions 3358 Garage Stalls 2 School District 22 Taxes \$1,112 Taxes with Assessments \$1,112 Tax Year 2023