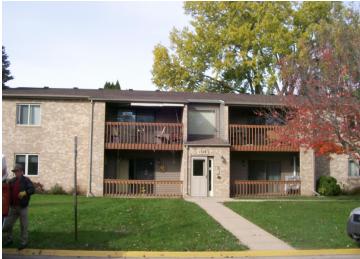

## **Description:**

Nice 2 bedroom with large closets, 1 full bath, linen closet in the hallway and large pantry all on one level living with no steps. Well maintained home. Features 2 car detached garage with door opener, Patio off of the dining room area. Wall air conditioning and electric base board heat for year around comforts. This home is close to everything: hospital, clinic, grocery stores. Restrictive covenants which includes no pets allowed or smoking in the units and within 25 feet of the exterior of the building.

## **Additional Details:**

Year Built 1987 Lot Acres 0.08 Lot Dimensions 3358 Garage Stalls 2 School District 22 Taxes \$1,112 Taxes with Assessments \$1,112 Tax Year 2023