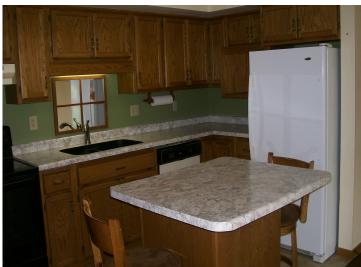

## **Description:**

Nice 2 bedroom with large closets, 1 full bath, linen closet in the hallway and large pantry all on one level living with no steps. Well maintained home. Features 2 car detached garage with door opener, Patio off of the dining room area. Wall air conditioning and electric base board heat for year around comforts. This home is close to everything: hospital, clinic, grocery stores. Restrictive covenants which includes no pets allowed or smoking in the units and within 25 feet of the exterior of the building.