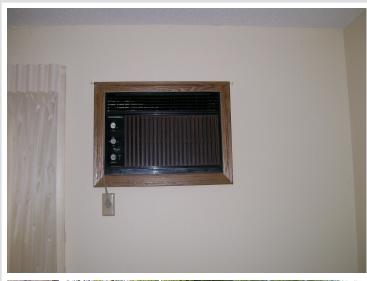

## **Description:**

Nice 2 bedroom with large closets, 1 full bath, linen closet in the hallway and large pantry all on one level living with no steps. Well maintained home. Features 2 car detached garage with door opener, Patio off of the dining room area. Wall air conditioning and electric base board heat for year around comforts. This home is close to everything: hospital, clinic, grocery stores. Restrictive covenants which includes no pets allowed or smoking in the units and within 25 feet of the exterior of the building.

## **Additional Features:**

Basement: None Fuel: Electric Garage: 2 Heat: Baseboard Sewer: City Sewer/Connected Water: City Water/Connected Air Conditioning: Wall Unit(s)