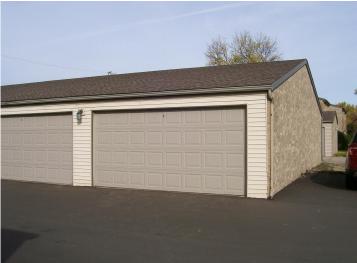

## **Description:**

Nice 2 bedroom with large closets, 1 full bath, linen closet in the hallway and large pantry all on one level living with no steps. Well maintained home. Features 2 car detached garage with door opener, Patio off of the dining room area. Wall air conditioning and electric base board heat for year around comforts. This home is close to everything: hospital, clinic, grocery stores. Restrictive covenants which includes no pets allowed or smoking in the units and within 25 feet of the exterior of the building.

## **Additional Details:**

Year Built 1987 Lot Acres 0.08 Lot Dimensions 3358 Garage Stalls 2 School District 22 Taxes \$1,112 Taxes with Assessments \$1,112 Tax Year 2023

## **Additional Features:**

Basement: None Fuel: Electric Garage: 2 Heat: Baseboard Sewer: City Sewer/Connected Water: City Water/Connected Air Conditioning: Wall Unit(s)