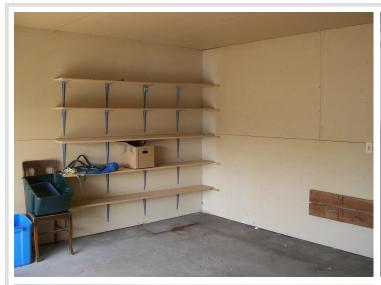

## **Description:**

Nice 2 bedroom with large closets, 1 full bath, linen closet in the hallway and large pantry all on one level living with no steps. Well maintained home. Features 2 car detached garage with door opener, Patio off of the dining room area. Wall air conditioning and electric base board heat for year around comforts. This home is close to everything: hospital, clinic, grocery stores. Restrictive covenants which includes no pets allowed or smoking in the units and within 25 feet of the exterior of the building.