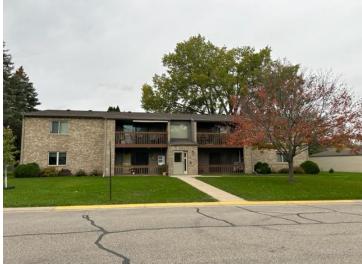

MLS 6449266 Residential

\$174,000

960 sq ft 2 bedrooms 1 baths

1310 Long Avenue Detroit Lakes MN 56501

Status: Pending

## **Description:**

Nice 2 bedroom with large closets, 1 full bath, linen closet in the hallway and large pantry all on one level living with no steps. Well maintained home. Features 2 car detached garage with door opener, Patio off of the dining room area. Wall air conditioning and electric base board heat for year around comforts. This home is close to everything: hospital, clinic, grocery stores. Restrictive covenants which includes no pets allowed or smoking in the units and within 25 feet of the exterior of the building.