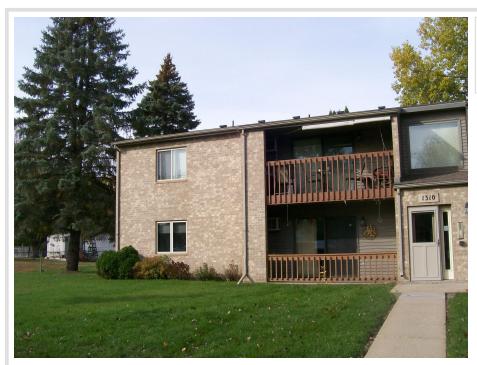

MLS 6449266 Residential

\$174,000

960 sq ft 2 bedrooms 1 baths

1310 Long Avenue Detroit Lakes MN 56501

Status: Pending

## **Description:**

Nice 2 bedroom with large closets, 1 full bath, linen closet in the hallway and large pantry all on one level living with no steps. Well maintained home. Features 2 car detached garage with door opener, Patio off of the dining room area. Wall air conditioning and electric base board heat for year around comforts. This home is close to everything: hospital, clinic, grocery stores. Restrictive covenants which includes no pets allowed or smoking in the units and within 25 feet of the exterior of the building.

## **Additional Details:**

Year Built 1987 Lot Acres 0.08 Lot Dimensions 3358 Garage Stalls 2 School District 22 Taxes \$1,112 Taxes with Assessments \$1,112 Tax Year 2023