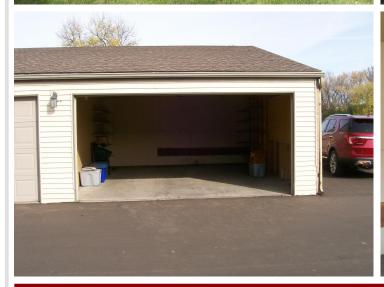

## **Description:**

Nice 2 bedroom with large closets, 1 full bath, linen closet in the hallway and large pantry all on one level living with no steps. Well maintained home. Features 2 car detached garage with door opener, Patio off of the dining room area. Wall air conditioning and electric base board heat for year around comforts. This home is close to everything: hospital, clinic, grocery stores. Restrictive covenants which includes no pets allowed or smoking in the units and within 25 feet of the exterior of the building.