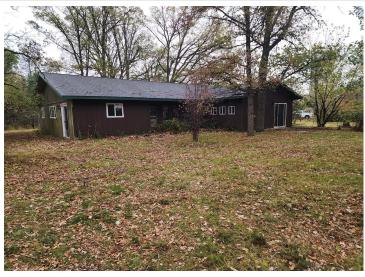

MLS 6449777 Residential

\$224,900

2,148 sq ft 2 bedrooms 2 baths

17778 County 23 Verndale MN 56481

Status: Active

## **Description:**

WORK IS ON GOING.....THE PRICE WILL BE INCREASING.......WAITING ON ELECTRICIANS TO FINISH, THEN THE DRY WALL getting close, as work progresses the price WILL INCREASE. The owners bought this property for the land. Splitting the Building site off, needs a good cleaning and paint. SHOP 24 X 30, Cold Storage 30 x 32, 3+ car garage. Well for irrigating garden PLUS irrigation piping.