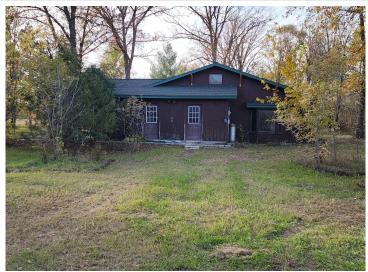

MLS 6449777 Residential

\$224,900

2,148 sq ft 2 bedrooms 2 baths

17778 County 23 Verndale MN 56481

Status: Active

## **Description:**

WORK IS ON GOING.....THE PRICE WILL BE INCREASING.......WAITING ON ELECTRICIANS TO FINISH, THEN THE DRY WALL getting close, as work progresses the price WILL INCREASE. The owners bought this property for the land. Splitting the Building site off, needs a good cleaning and paint. SHOP 24 X 30, Cold Storage 30 x 32, 3+ car garage. Well for irrigating garden PLUS irrigation piping.