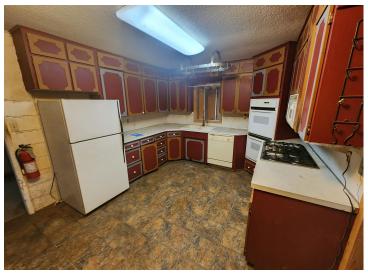

## **Description:**

WORK IS ON GOING.....THE PRICE WILL BE INCREASING.......WAITING ON ELECTRICIANS TO FINISH, THEN THE DRY WALL getting close, as work progresses the price WILL INCREASE. The owners bought this property for the land. Splitting the Building site off, needs a good cleaning and paint. SHOP 24 X 30, Cold Storage 30 x 32, 3+ car garage. Well for irrigating garden PLUS irrigation piping.