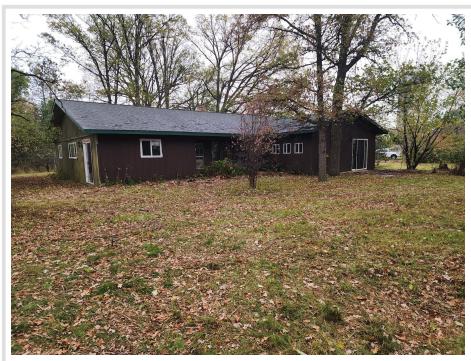

MLS 6449777 Residential

\$224,900

2,148 sq ft 2 bedrooms 2 baths

17778 County 23 Verndale MN 56481

Status: Active

## **Description:**

WORK IS ON GOING.....THE PRICE WILL BE INCREASING.......WAITING ON ELECTRICIANS TO FINISH, THEN THE DRY WALL getting close, as work progresses the price WILL INCREASE. The owners bought this property for the land. Splitting the Building site off, needs a good cleaning and paint. SHOP 24 X 30, Cold Storage 30 x 32, 3+ car garage. Well for irrigating garden PLUS irrigation piping.

## **Additional Details:**

Year Built 1972 Lot Acres 9.9

375 x 1150 Lot Dimensions

Garage Stalls School District 818 Taxes \$2,394 Taxes with Assessments \$2.394 Tax Year 2023