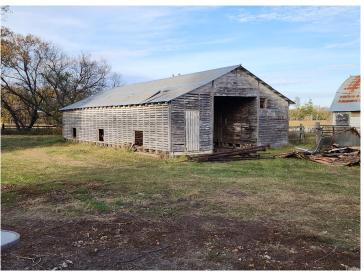

## **Description:**

WORK IS ON GOING.....THE PRICE WILL BE INCREASING.......WAITING ON ELECTRICIANS TO FINISH, THEN THE DRY WALL getting close, as work progresses the price WILL INCREASE. The owners bought this property for the land. Splitting the Building site off, needs a good cleaning and paint. SHOP 24 X 30, Cold Storage 30 x 32, 3+ car garage. Well for irrigating garden PLUS irrigation piping.