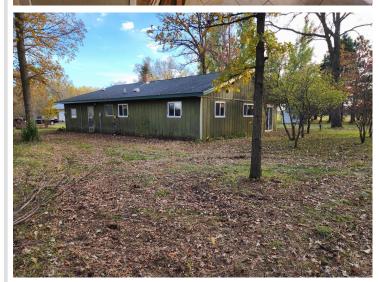

MLS 6449777 Residential

\$224,900

2,148 sq ft 2 bedrooms 2 baths

17778 County 23 Verndale MN 56481

Status: Active

## **Description:**

WORK IS ON GOING.....THE PRICE WILL BE INCREASING.......WAITING ON ELECTRICIANS TO FINISH, THEN THE DRY WALL getting close, as work progresses the price WILL INCREASE. The owners bought this property for the land. Splitting the Building site off, needs a good cleaning and paint. SHOP 24 X 30, Cold Storage 30 x 32, 3+ car garage. Well for irrigating garden PLUS irrigation piping.

## **Additional Details:**

Year Built 1972 Lot Acres 9.9

375 x 1150 Lot Dimensions

Garage Stalls School District 818 Taxes \$2,394 Taxes with Assessments \$2.394 Tax Year 2023