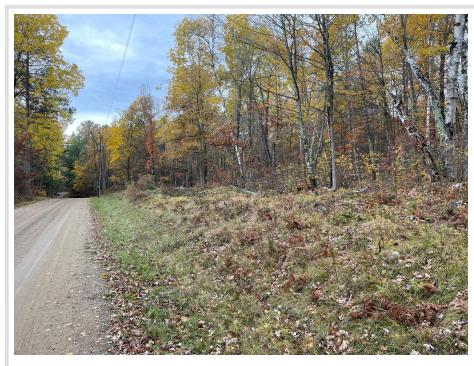

## **Description:**

Heavily wooded high-ground lot that is across the street from Crystal Lake. 300' of frontage on the public street near the end of the road. North side of the property adjoins county land and ski trails - a snowmobile trail is also nearby. Nice home site or beautiful woods to enjoy/ Easy access to hunting, hiking, cross-country skiing and snowmobile trails. Located midway between Akeley and Hackensack and close to Ten Mile lake public access as well. Welcome home to your retreat in the woods!

### Additional Details:

| Lot Acres              | 11.9                          |
|------------------------|-------------------------------|
| Lot Dimensions         | 300 x 1718.12 x 300 x 1734.64 |
| School District        | 113                           |
| Taxes                  | \$211                         |
| Taxes with Assessments | \$211                         |
| Tax Year               | 2023                          |