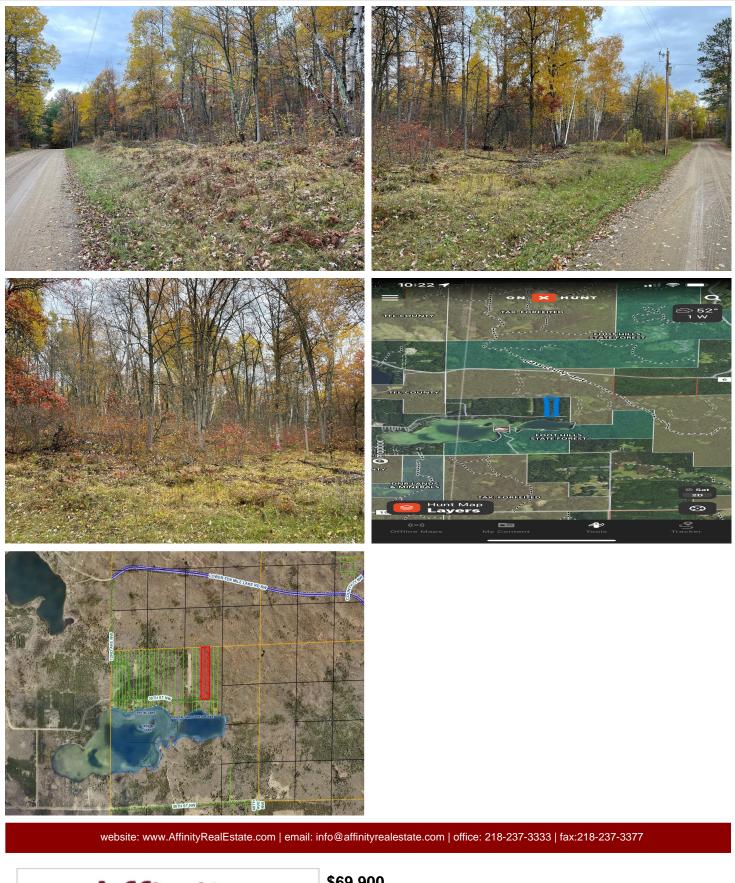

## **Description:**

Heavily wooded high-ground lot that is across the street from Crystal Lake. 300' of frontage on the public street near the end of the road. North side of the property adjoins county land and ski trails - a snowmobile trail is also nearby. Nice home site or beautiful woods to enjoy/ Easy access to hunting, hiking, cross-country skiing and snowmobile trails. Located midway between Akeley and Hackensack and close to Ten Mile lake public access as well. Welcome home to your retreat in the woods!

### Additional Details:

| Lot Acres              | 11.9                          |
|------------------------|-------------------------------|
| Lot Dimensions         | 300 x 1718.12 x 300 x 1734.64 |
| School District        | 113                           |
| Taxes                  | \$211                         |
| Taxes with Assessments | \$211                         |
| Tax Year               | 2023                          |

## **Driving Directions:**

From Hackensack, take County Rd 6 to south turn on 72nd Ave NW, right on 39th St NW. Property is just north, across the road from Crystal Lake.

Listed By: Bill Hansen Realty/Walker