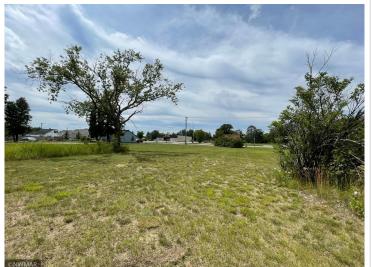

## **Description:**

Great commercial location! If you're looking to build or expand your business check out this property, includes 2 lots, adding up to be .58 acres. Join the high traffic count on South Washington Ave corridor. Zoned B2 General Commercial. South lot has city water and city sewer stubbed in. Come see in person this prime building site.