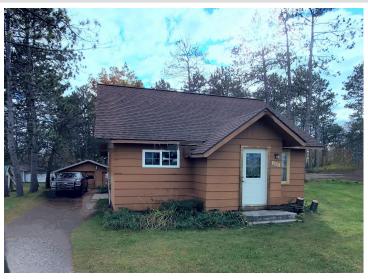

## **Description:**

This charming 1.25 story home is a must-see! It boasts a woodburning fireplace, perfect for cozying up on chilly evenings. The 4 season porch features lots of windows, allowing for natural light to flood the space. Additionally, the main floor laundry and bedroom add to convenience and functionality.

Updates include a remodeled kitchen, some newer flooring as well as a newer roof. The half-acre lot is lined with beautiful trees and even has a small play house. For those who love to golf, the golf course is just a short walk away. Also, located just two blocks from the city park and swimming beach!

Close proximity to schools, this home is situated in a quiet town with everything a person needs. Furthermore, it is just a half-hour drive to Bemidji, providing easy access to additional amenities. With an extra garage/shed behind the main garage, this home offers plenty of storage space for the golf cart, bikes, and other toys! Great opportunity to make this home your own!