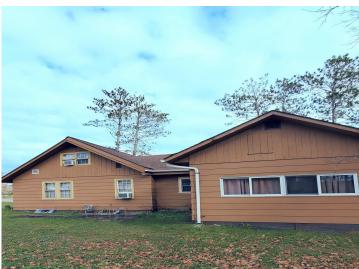

## **Description:**

This charming 1.25 story home is a must-see! It boasts a woodburning fireplace, perfect for cozying up on chilly evenings. The 4 season porch features lots of windows, allowing for natural light to flood the space. Additionally, the main floor laundry and bedroom add to convenience and functionality.

Updates include a remodeled kitchen, some newer flooring as well as a newer roof. The half-acre lot is lined with beautiful trees and even has a small play house. For those who love to golf, the golf course is just a short walk away. Also, located just two blocks from the city park and swimming beach!

Close proximity to schools, this home is situated in a quiet town with everything a person needs. Furthermore, it is just a half-hour drive to Bemidji, providing easy access to additional amenities. With an extra garage/shed behind the main garage, this home offers plenty of storage space for the golf cart, bikes, and other toys! Great opportunity to make this home your own!