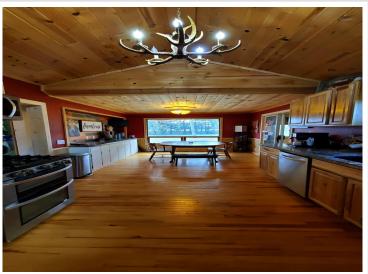

## **Description:**

This charming 1.25 story home is a must-see! It boasts a woodburning fireplace, perfect for cozying up on chilly evenings. The 4 season porch features lots of windows, allowing for natural light to flood the space. Additionally, the main floor laundry and bedroom add to convenience and functionality.

Updates include a remodeled kitchen, some newer flooring as well as a newer roof. The half-acre lot is lined with beautiful trees and even has a small play house. For those who love to golf, the golf course is just a short walk away. Also, located just two blocks from the city park and swimming beach!