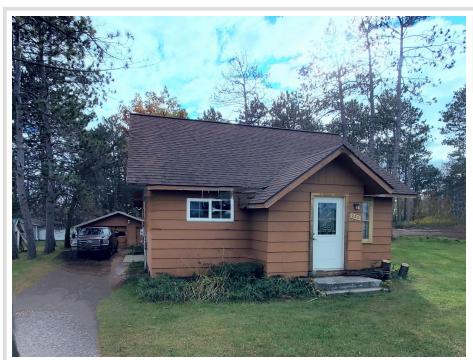

## **Description:**

This charming 1.25 story home is a must-see! It boasts a woodburning fireplace, perfect for cozying up on chilly evenings. The 4 season porch features lots of windows, allowing for natural light to flood the space. Additionally, the main floor laundry and bedroom add to convenience and functionality.

Updates include a remodeled kitchen, some newer flooring as well as a newer roof. The half-acre lot is lined with beautiful trees and even has a small play house. For those who love to golf, the golf course is just a short walk away. Also, located just two blocks from the city park and swimming beach!

Close proximity to schools, this home is situated in a quiet town with everything a person needs. Furthermore, it is just a half-hour drive to Bemidji, providing easy access to additional amenities. With an extra garage/shed behind the main garage, this home offers plenty of storage space for the golf cart, bikes, and other toys! Great opportunity to make this home your own!