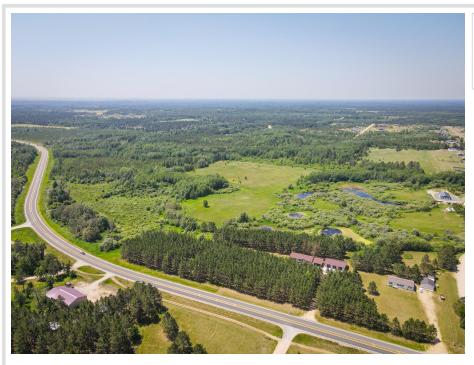

MLS 6451503 Land

\$499,000

93.51 Acres Raw Land

TBD Cardinal Rd Bemidji MN 56601

Status: Active

## **Description:**

93 Acres of Investment property for development. Schedule a showing today.

## **Additional Details:**

Lot Acres 93.51

Lot Dimensions 1300x3000

School District 31

Taxes \$1,202

Taxes with Assessments \$1,202

Tax Year 2022