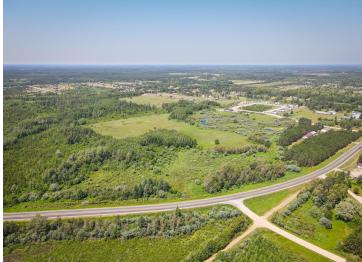

MLS 6451503 Land

\$499,000

93.51 Acres Raw Land

TBD Cardinal Rd Bemidji MN 56601

Status: Active

## **Description:**

93 Acres of Investment property for development. Schedule a showing today.

## **Additional Details:**

Lot Acres 93.51

Lot Dimensions 1300x3000

School District 31

Taxes \$1,202

Taxes with Assessments \$1,202

Tax Year 2022