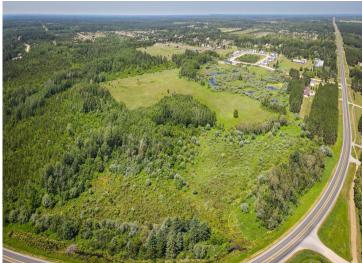

MLS 6451503 Land

\$499,000

93.51 Acres Raw Land

TBD Cardinal Rd Bemidji MN 56601

Status: Active

## **Description:**

93 Acres of Investment property for development. Schedule a showing today.

## **Additional Details:**

Lot Acres 93.51

Lot Dimensions 1300x3000

School District 31

Taxes \$1,202

Taxes with Assessments \$1,202

Tax Year 2022