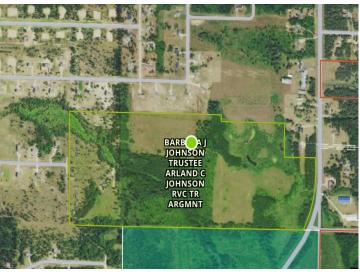

## **Additional Details:**

Lot Acres 93.51

Lot Dimensions 1300x3000

School District 31

Taxes \$1,202

Taxes with Assessments \$1,202

Tax Year 2022

## **Driving Directions:**

North on Cardinal Rd from Hwy 2

3.5 miles, property on left

From Kestrel, follow Kestrel from Eckles Rd property is located at the dead end.

Listed By: Andy Williams Realty Group, LLC