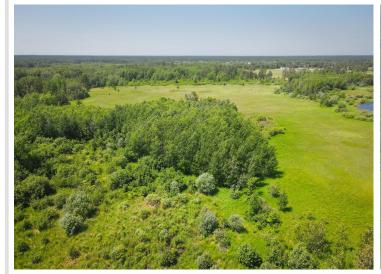

## **Description:**

93 Acres of Investment property for development. Schedule a showing today.

## **Additional Details:**

Lot Acres 93.51

Lot Dimensions 1300x3000

School District 31

Taxes \$1,202

Taxes with Assessments \$1,202

Tax Year 2022