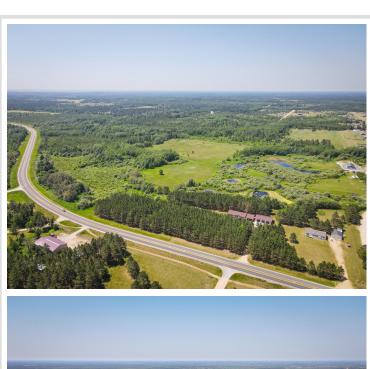

MLS 6451503 Land

\$499,000

93.51 Acres Raw Land

TBD Cardinal Rd Bemidji MN 56601

Status: Active

## **Description:**

93 Acres of Investment property for development. Schedule a showing today.

## **Additional Details:**

Lot Acres 93.51

Lot Dimensions 1300x3000

School District 31

Taxes \$1,202

Taxes with Assessments \$1,202

Tax Year 2022