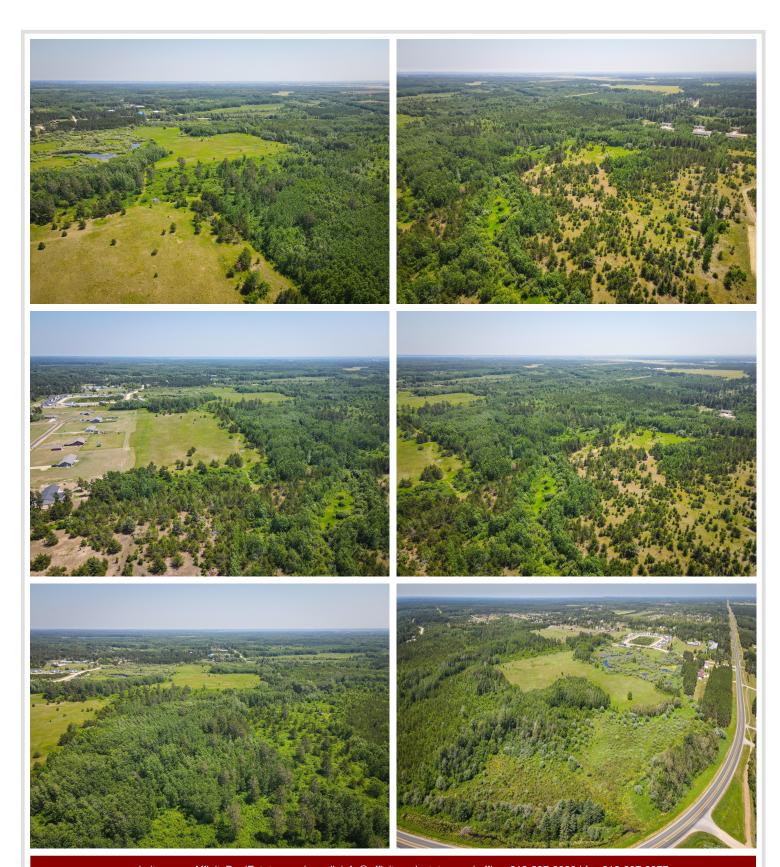

## **Description:**

93 Acres of Investment property for development. Schedule a showing today.

## **Additional Details:**

Lot Acres 93.51

Lot Dimensions 1300x3000

School District 31

Taxes \$1,202

Taxes with Assessments \$1,202

Tax Year 2022