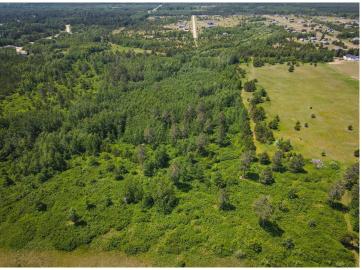

## **Description:**

93 Acres of Investment property for development. Schedule a showing today.

## **Additional Details:**

Lot Acres 93.51

Lot Dimensions 1300x3000

School District 31

Taxes \$1,202

Taxes with Assessments \$1,202

Tax Year 2022