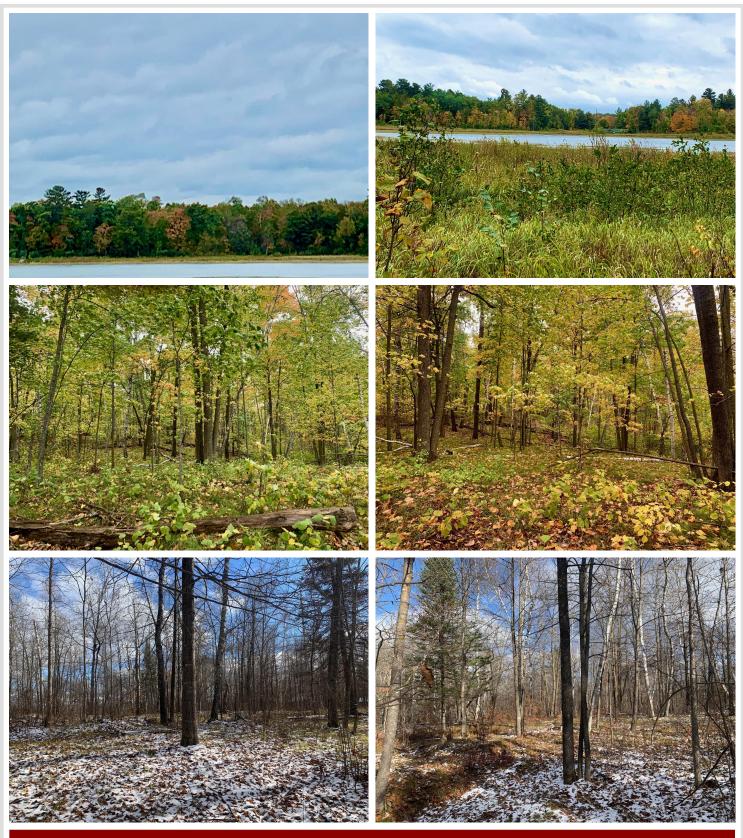

## **Description:**

An economical way to enjoy Woman Lake Chain! You'll find 7.1 acres of beautiful rolling land with 387' of natural frontage on Little Woman with easy access into the chain. Such a pretty mix of Pines and Hardwoods with several walkout building sites to choose from. Perfect for that private up north home you've been dreaming of building. Great trails and paths make it easy to traverse. All in all this property is one you won't want to miss visiting.

## Additional Details:

| Lot Acres              | 7.1       |
|------------------------|-----------|
| Lot Dimensions         | Irregular |
| School District        | 113       |
| Taxes                  | \$638     |
| Taxes with Assessments | \$638     |
| Tax Year               | 2023      |