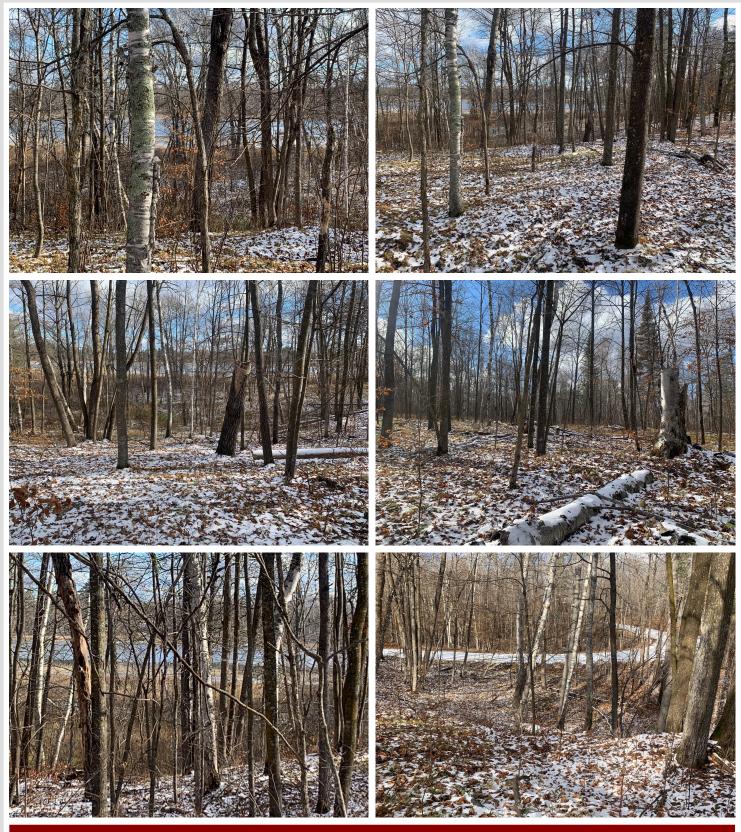

## **Description:**

An economical way to enjoy Woman Lake Chain! You'll find 7.1 acres of beautiful rolling land with 387' of natural frontage on Little Woman with easy access into the chain. Such a pretty mix of Pines and Hardwoods with several walkout building sites to choose from. Perfect for that private up north home you've been dreaming of building. Great trails and paths make it easy to traverse. All in all this property is one you won't want to miss visiting.